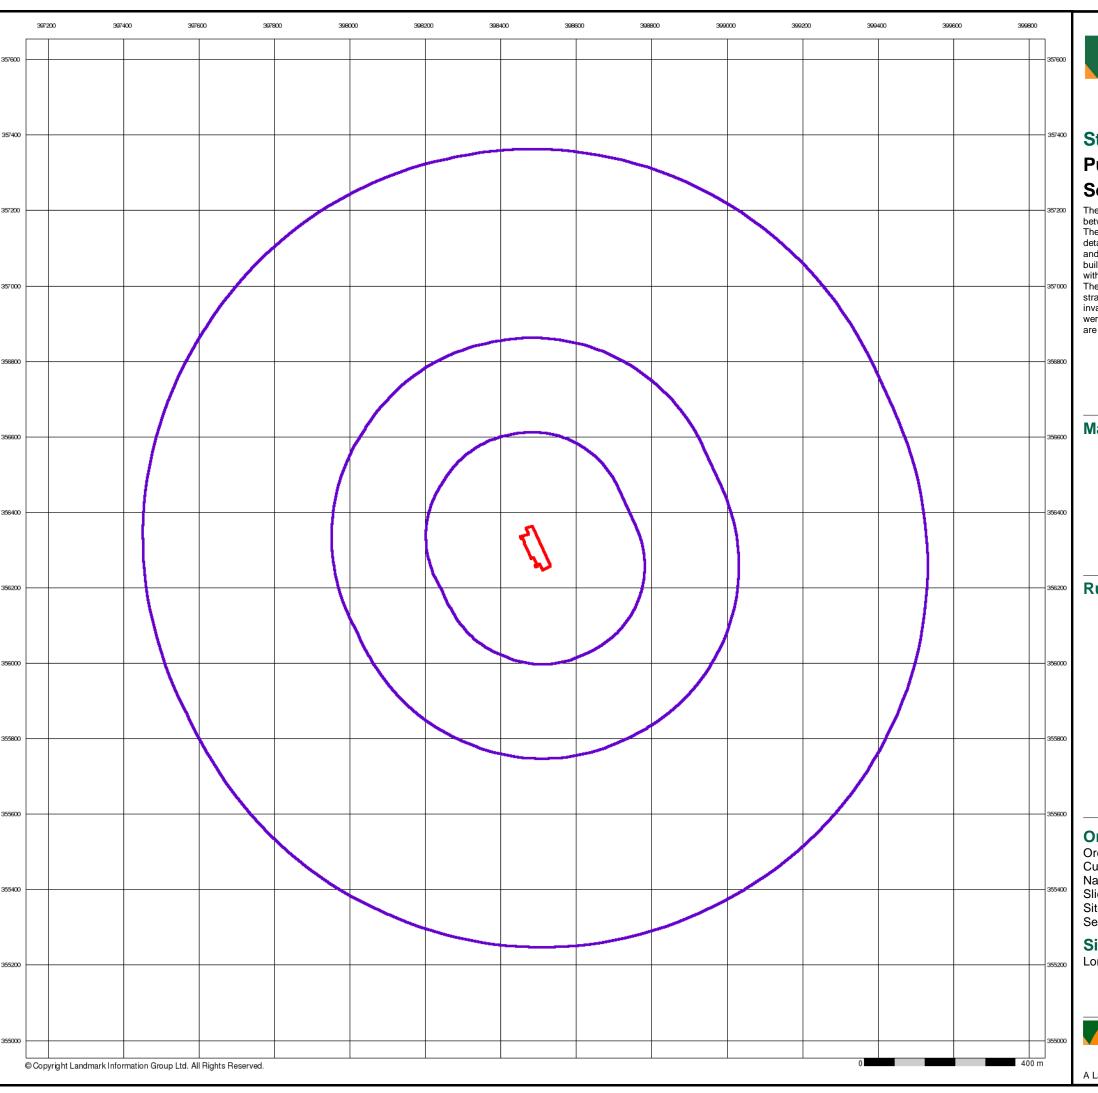

### Russian Map - Slice A

#### **Order Details**

Order Number: 24468432\_1\_1 Customer Ref: 15080084 National Grid Reference: 398490, 356300

Slice:

Site Area (Ha): 0.38 Search Buffer (m): 1000

#### **Site Details**

London Mill, London Street, LEEK, Staffordshire

Tel: 0870 850 6670 Fax: 0870 850 6671 Web: www.envirocheck

A Landmark Information Group Service v29.0 25-Feb-2008 Page 1 of 2