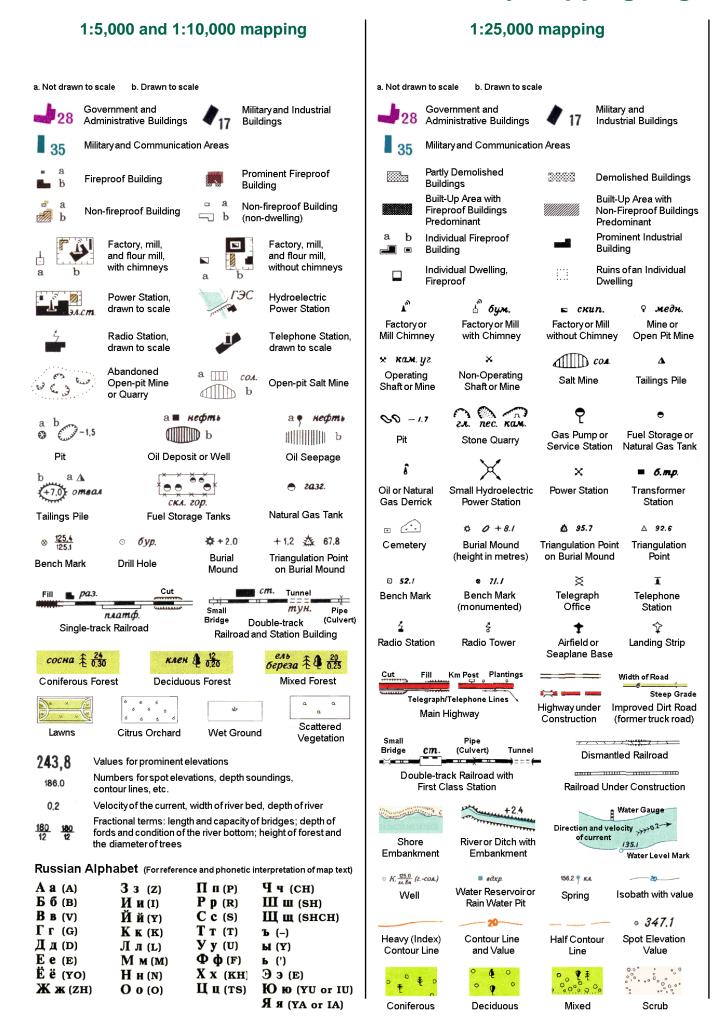

# **Russian Military Mapping Legends**

#### **Key to Numbers on Mapping**

A Landmark Service

### Source map scale - 1:25,000

These maps were produced by the Russian military during the Cold War between 1950 and 1997, and cover 103 towns and cities throughout the U.K. The maps are produced at 1:25,000, 1:10,000 and 1:5,000 scale, and show detailed land use, with colour-coded areas for development, green areas, and non-developed areas. Buildings are coloured black and important building uses (such as hospitals, post offices, factories etc.) are numbered,

with a numbered key describing their use.

They were produced by the Russians for the benefit of navigation, as well as strategic military sites and transport hubs, for use if they were to have invaded the U.K. The detailed information provided indicates that the areas were surveyed using land-based personnel, on the ground, in the cities that