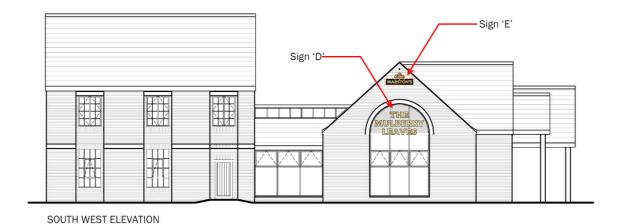

Scale 1:25

Description - Marston's Logo

Materials - Glass Reinforced Plastic and gold leaf letters

Illumination - Externally illuminated floodlights

Size - 1,500mm x 730mm

Note: Cap height for 'M' of 'MARSTON'S' = 150mm Note: Ground level to underside of sign: 6180mm

25mm

100mm

Sign 'D' Scale 1:25

Description - Individual letters with rounded edges

Materials - 25mm Gold Leaf resin letters with 5mm Black Foamex Backs

Illumination - Externally illuminated floodlights

Cap height for 'T' of 'THE' = 300mm, Overall spread: 2640mm, Overall height: 1400mm