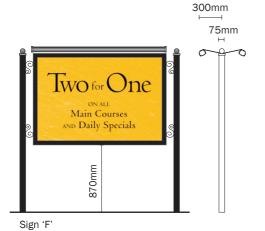

### Job no - 111201

| Rev dates | Rev d |
|-----------|-------|
| B) -      |       |
| C) -      | H) -  |
| D) -      |       |
| E) -      |       |
| F) -      | K) -  |

Scale 1:50
Description - Double sided twin post sign
Materials - Aluminium,
Illumination - Externally illuminated LED pelmet lights.
Panel size - 1,760mm x 1,210mm

Cap height for 'T' of TWO= 250mm

Description - Double sided twin post sign Materials - Aluminium, Illumination - Externally illuminated LED pelmet lights. Panel size - 1,760mm x 1,210mm Cap height for 'T' of TWO= 250mm