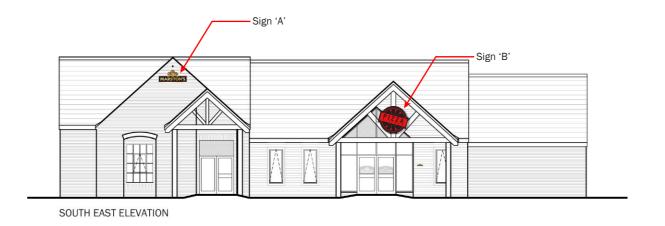

# Job no - 111201

| Rev dates | Rev da |
|-----------|--------|
| B) -      |        |
| C) -      | H) -   |
| D) -      |        |
| E) -      |        |
| F) -      | K) -   |

Sign 'A' Scale 1:25

Description - Marston's Logo

Materials - Glass Reinforced Plastic and gold leaf letters

Illumination - Externally illuminated floodlights

Size - 1,500mm x 730mm

Note: Cap height for 'M' of 'MARSTON'S' = 150mm Note: Ground level to underside of sign: 6080mm

Ground level to underside of sign: 3570mm

Sign 'B' Scale 1:25

Description - Built up wall logo with red acrylic (3MM, 4403 RED) face

and black aluminium detail. Materials - Aluminium, acrylic

Illumination - Internally illuminated with red LED. Size - 1414mm x 1500mm

Cap height for 'Z' of PIZZA = 250mm

Ground level to underside of sign: 3200mm

3 off LED Floodlight Size - 220mm x 280mm x 80mm

**v** : www.sign-specialists.co.uk E : enquiries@sign-specialists.co.