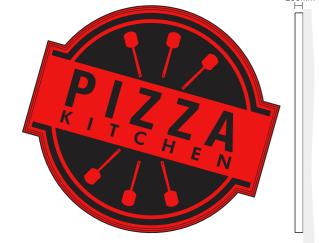

Ground level to underside of sign: 3570mm

Sign 'B' Scale 1:25

Description - Built up wall logo with red acrylic (3MM, 4403 RED) face

and black aluminium detail. Materials - Aluminium, acrylic

Illumination - Internally illuminated with red LED. Size - 1414mm x 1500mm

Cap height for 'Z' of PIZZA = 250mm

Ground level to underside of sign: 3200mm

3 off LED Floodlight Size - 220mm x 280mm x 80mm

**v** : www.sign-specialists.co.uk E : enquiries@sign-specialists.co.