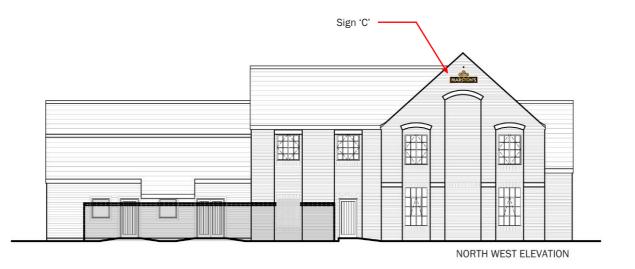

100mm

Sign 'C'

Scale 1:25

Description - Marston's Logo

Materials - Glass Reinforced Plastic and gold leaf letters

Illumination - Externally illuminated floodlights

Size - 1,500mm x 730mm

Note: Cap height for 'M' of 'MARSTON'S' = 150mm Note: Ground level to underside of sign: 8320mm