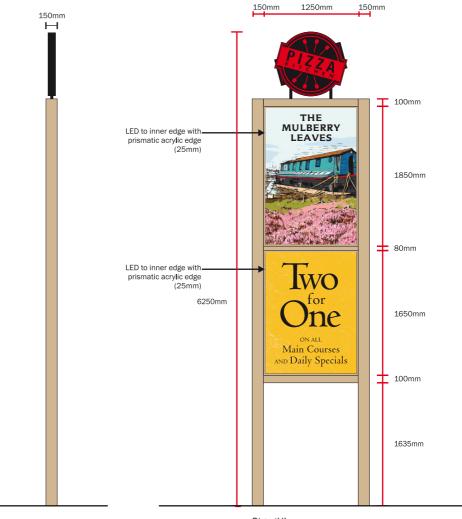

Scale 1:50

Sign 'H'
Scale 1:50
Description - Twin post LED sign
Materials - Aluminium, steel and applied vinyl
Illumination - Lighting as shown
Sizes as shown
Cap height for 'T' of 'Two' = 350mm