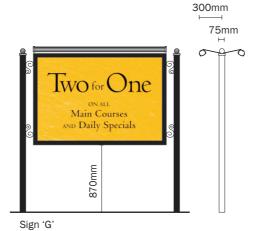

### Job no - 111201

| Rev dates | Rev d |
|-----------|-------|
| B) -      |       |
| C) -      | H) -  |
| D) -      |       |
| E) -      |       |
| F) -      | K) -  |

Scale 1:50
Description - Double sided twin post sign
Materials - Aluminium,
Illumination - Externally illuminated LED pelmet lights.
Panel size - 1,760mm x 1,210mm

Cap height for 'T' of TWO= 250mm

Description - Double sided twin post sign Materials - Aluminium, Illumination - Externally illuminated LED pelmet lights. Panel size - 1,760mm x 1,210mm Cap height for 'T' of TWO= 250mm