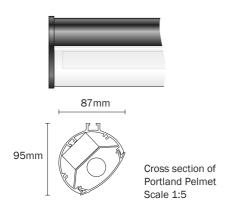

### Job no - 111201

| Rev dates | Rev d |
|-----------|-------|
| B) -      |       |
| C) -      | H) -  |
| D) -      |       |
| E) -      |       |
| F) -      | K) -  |

Scale 1:50
Description - Double sided twin post sign
Materials - Aluminium,
Illumination - Externally illuminated LED pelmet lights.
Panel size - 1,760mm x 1,210mm