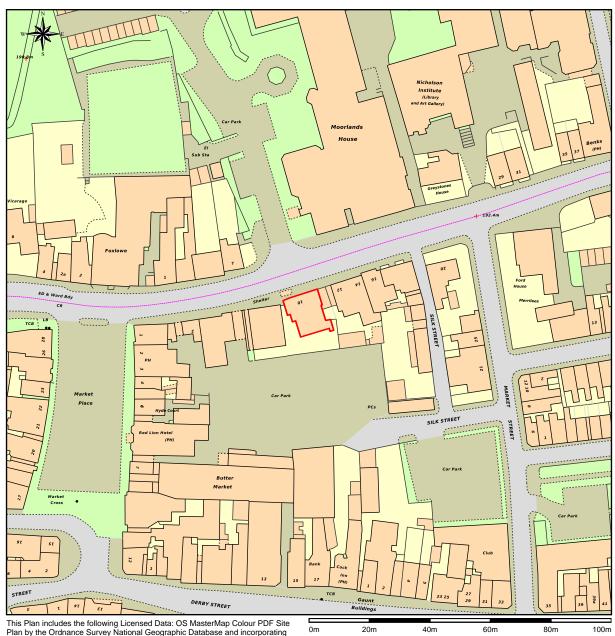

## Site Plan of 10 Stockwell Street, Leek, Staffs, ST13 6DS

This Plan includes the following Licensed Data: OS MasterMap Colour PDF Site Plan by the Ordnance Survey National Geographic Database and incorporating surveyed revision available at the date of production. Reproduction in whole or in part is prohibited without the prior permission of Ordnance Survey. The representation of a road, track or path is no evidence of a right of way. The representation of features, as lines is no evidence of a property boundary. © Crown copyright and database rights, 2014. Ordnance Survery 0100031673

Scale: 1:1250, paper size: A4