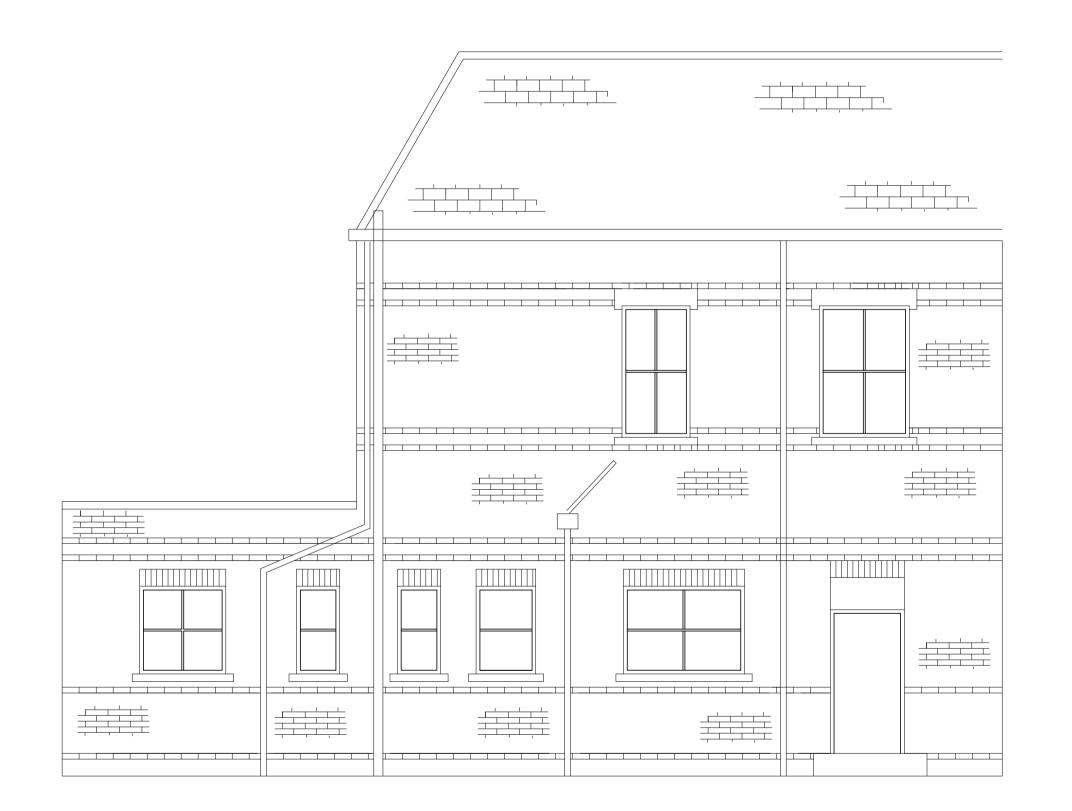

| Notes:                                                                                                                                                      | Rev Date Notes | Rev Date | Notes | Client                                       | Project HSBC Leek (                                                  | Cuhe                              | Title<br>Existing      |       |          |
|-------------------------------------------------------------------------------------------------------------------------------------------------------------|----------------|----------|-------|----------------------------------------------|----------------------------------------------------------------------|-----------------------------------|------------------------|-------|----------|
| Copyright of this drawing is reserved by AXIS Architecture and issued on the condition that it is not copied, reproduced or disclosed to any                |                |          |       | HSBC 🚺                                       | 17 Derby St,<br>ST13 6HR                                             | Sube                              | Elevations             |       |          |
| third party either wholly or in part without the consent in writing of AXIS Architecture.                                                                   |                |          |       | Status<br>EXISTING                           | Scale<br>A1 A3<br>1:50 1:100                                         | Date Drawn Checked 18.06.2014 RAS | Job No.<br>26749-E1-EX |       | Revision |
| The contractor must verify all dimensions on site before making shop drawings or commencing work of any kind. No dimensions to be scaled from this drawing. |                |          |       | Talbot Chambers,<br>2-6 North Church Street, | tel: +44(0)114<br>fax: +44(0)114<br>www.axis-archit<br>designed@axis | 2490966                           |                        | A X I |          |