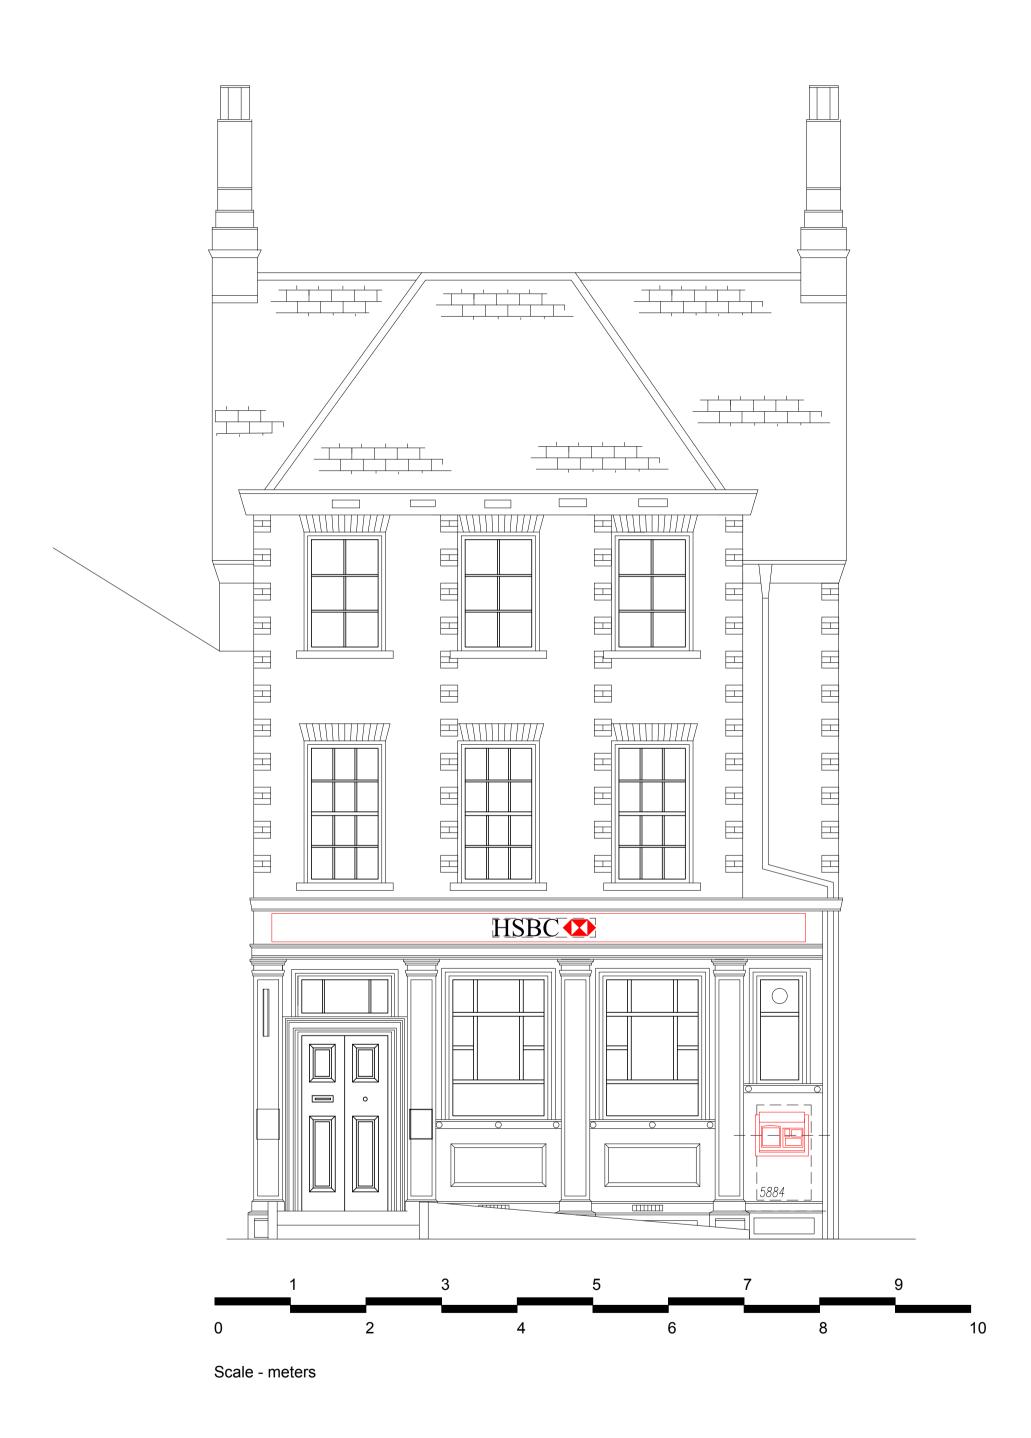

| Notes:                                                                                                                                                      | Rev Date Notes | Rev Date | Notes | Client                                       | Project HSBC Leek (                                                  | Cuhe                              | Title<br>Existing      |       |          |
|-------------------------------------------------------------------------------------------------------------------------------------------------------------|----------------|----------|-------|----------------------------------------------|----------------------------------------------------------------------|-----------------------------------|------------------------|-------|----------|
| Copyright of this drawing is reserved by AXIS Architecture and issued on the condition that it is not copied, reproduced or disclosed to any                |                |          |       | HSBC 🚺                                       | 17 Derby St,<br>ST13 6HR                                             | Sube                              | Elevations             |       |          |
| third party either wholly or in part without the consent in writing of AXIS Architecture.                                                                   |                |          |       | Status<br>EXISTING                           | Scale<br>A1 A3<br>1:50 1:100                                         | Date Drawn Checked 18.06.2014 RAS | Job No.<br>26749-E1-EX |       | Revision |
| The contractor must verify all dimensions on site before making shop drawings or commencing work of any kind. No dimensions to be scaled from this drawing. |                |          |       | Talbot Chambers,<br>2-6 North Church Street, | tel: +44(0)114<br>fax: +44(0)114<br>www.axis-archit<br>designed@axis | 2490966                           |                        | A X I |          |