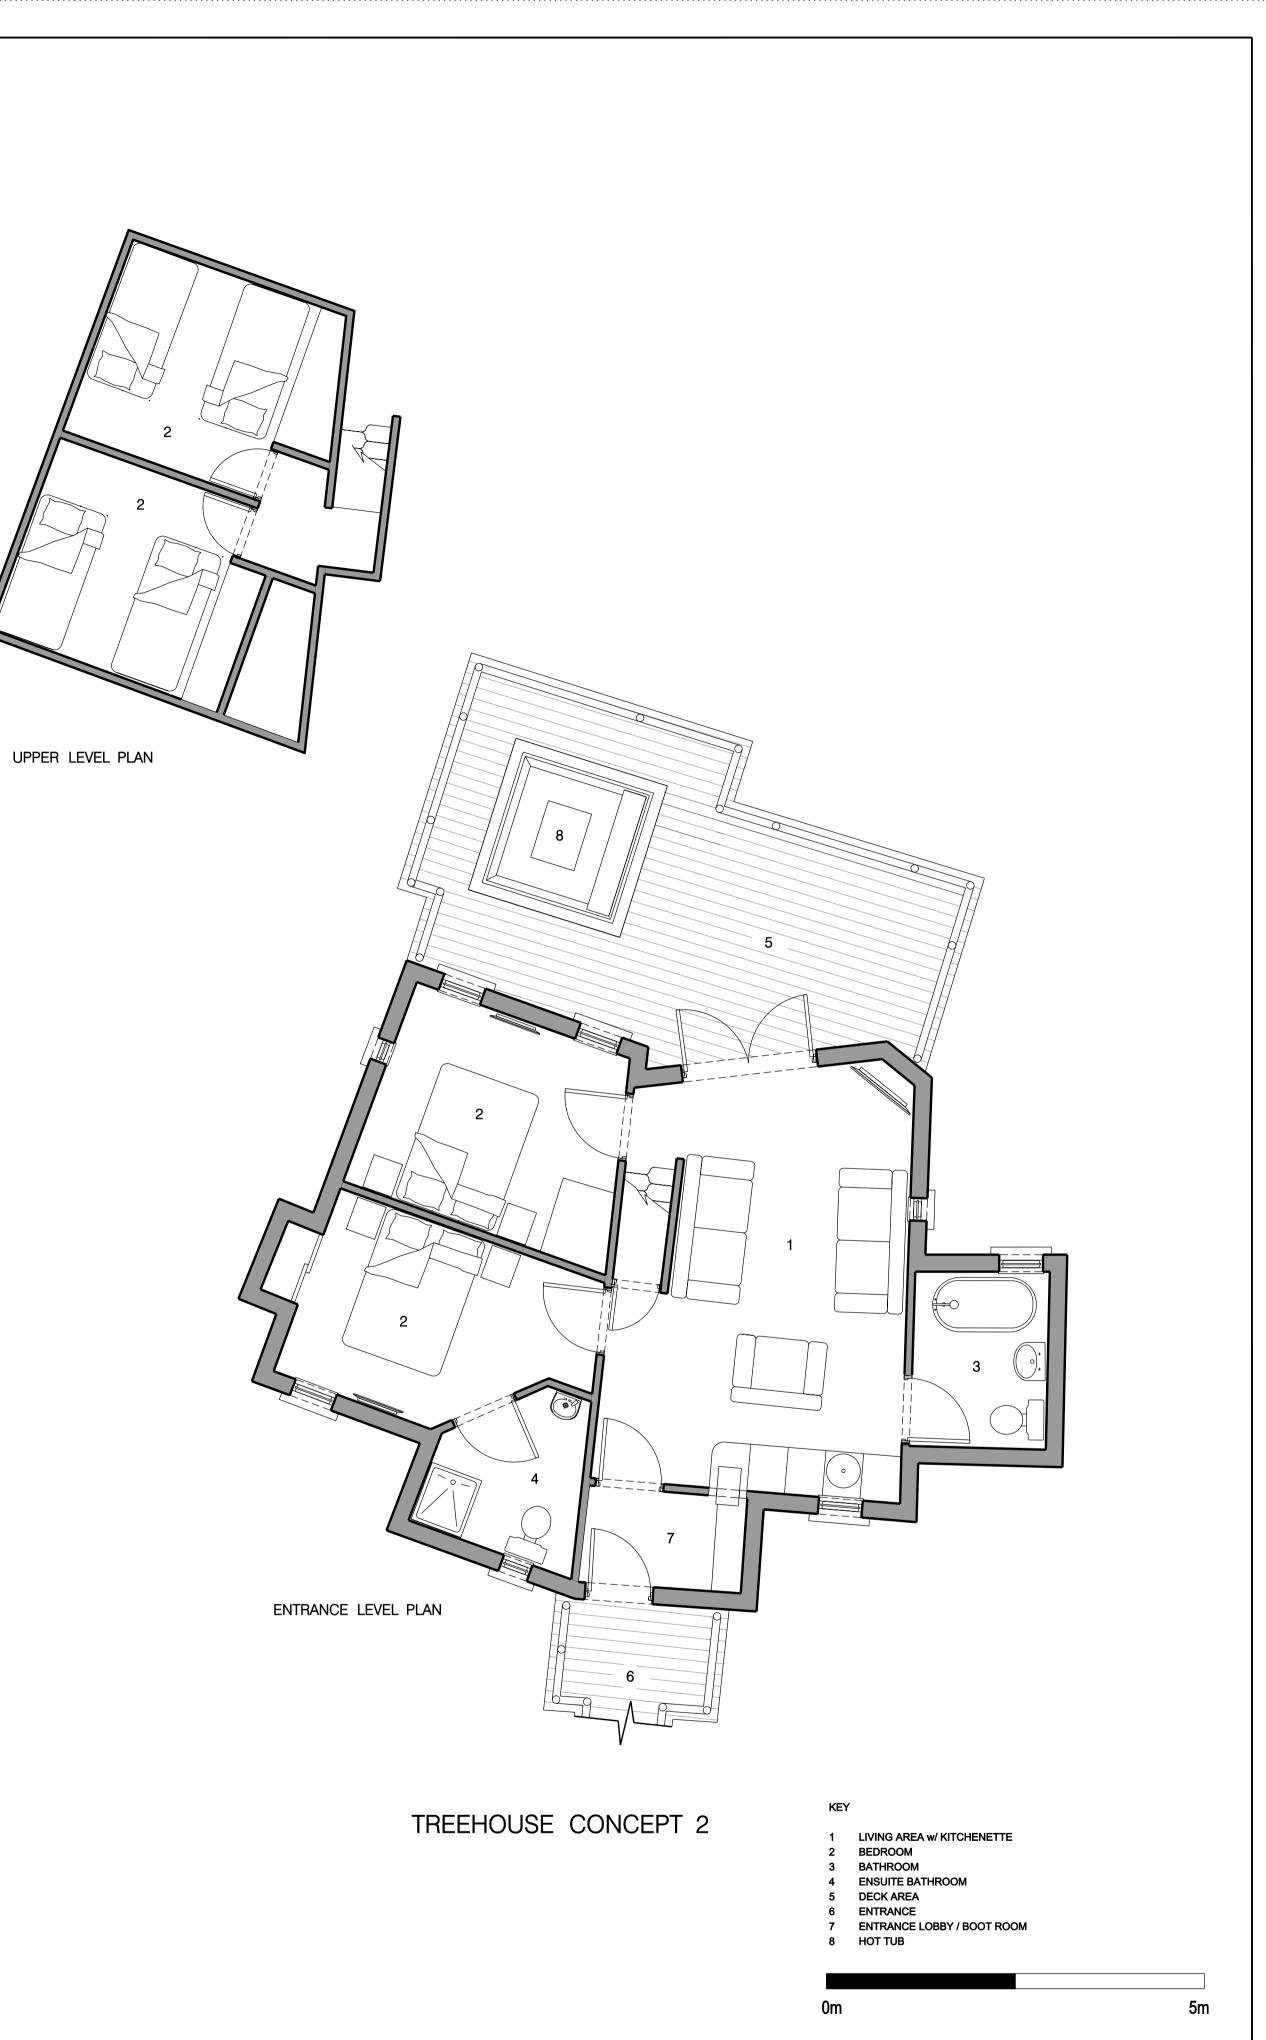

NOTE: INTERNAL LAYOUTS ARE FOR ILLUSTRATIVE PURPOSES ONLY

| lotes:          |  | Architect / Originator:<br>Jerry Tate Architects                  | Hothouse, 274 Richmond Road, London E8 3QW<br>Tel: +44 (0)20 7241 7481 Email: studio@jerrytatearchitects.com | Do not scale<br>dimensions to                  |                        |
|-----------------|--|-------------------------------------------------------------------|--------------------------------------------------------------------------------------------------------------|------------------------------------------------|------------------------|
|                 |  | Client:                                                           |                                                                                                              | checked on site. This<br>drawing is copyright. |                        |
|                 |  | Project:<br>Alton Towers Accomodation                             |                                                                                                              | Date of Origin:<br><b>15.11.13</b>             | Drawn By:<br><b>BF</b> |
| BlueForest      |  | Drawing Title:<br>Proposed Treehouse Plans: Concept 1 & Concept 2 |                                                                                                              | Scale/s:<br><b>1:50</b>                        |                        |
| Client Sign Off |  | Drawing Number: ATR UJTA                                          | PR AL 100 P4 Revision                                                                                        | Drawing Status:<br>PLANNIN                     | ١G                     |