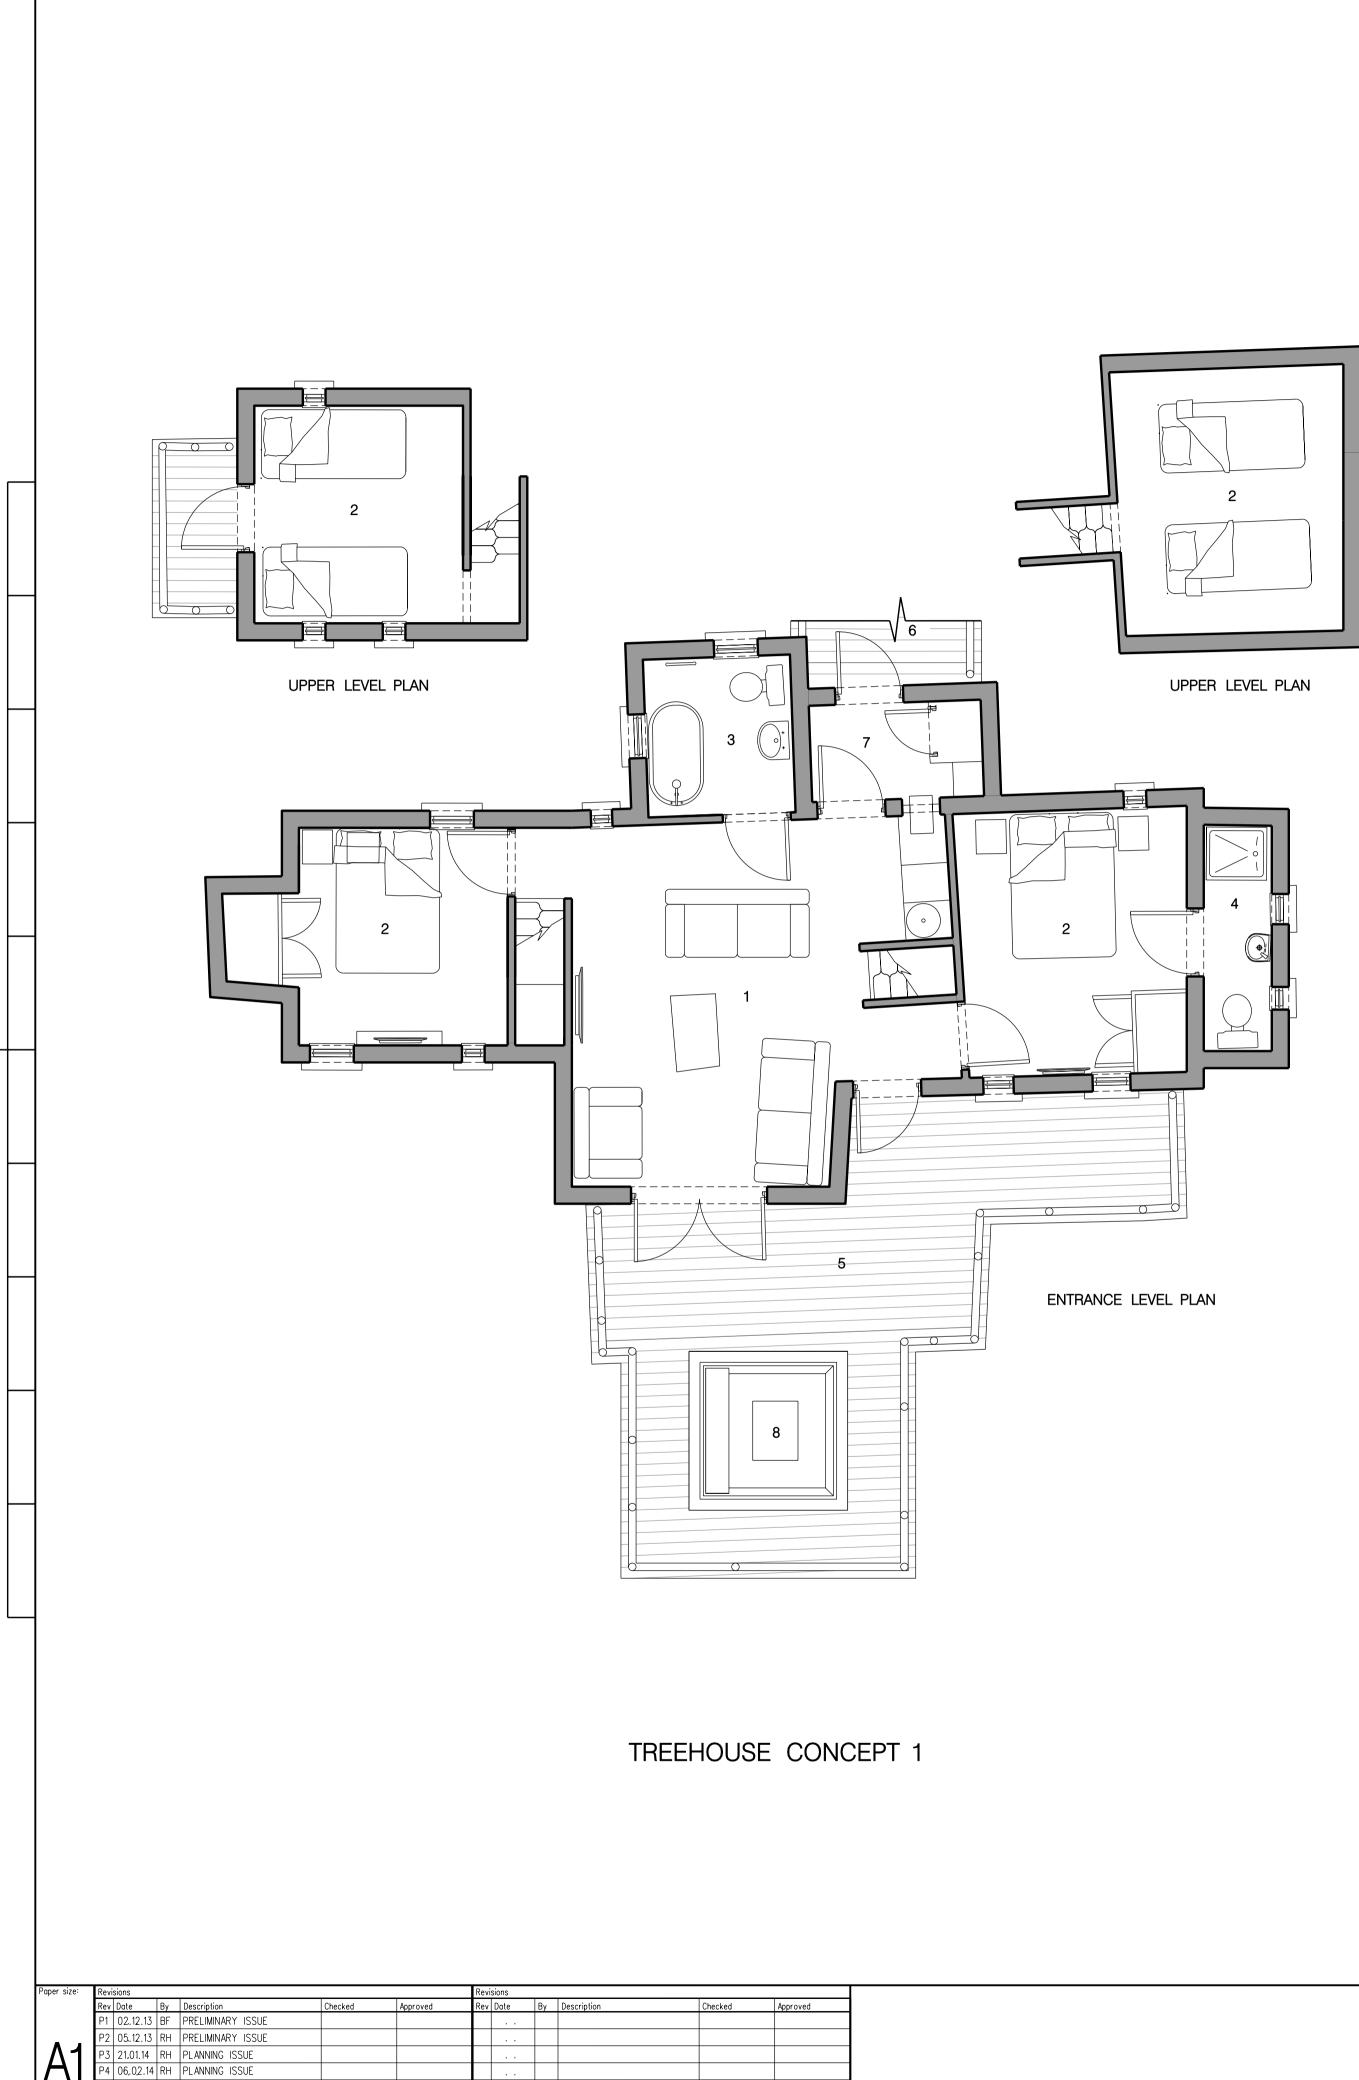

NOTE: INTERNAL LAYOUTS ARE FOR ILLUSTRATIVE PURPOSES ONLY

| lotes:          |  | Architect / Originator:<br>Jerry Tate Architects                  | Hothouse, 274 Richmond Road, London E8 3QW<br>Tel: +44 (0)20 7241 7481 Email: studio@jerrytatearchitects.com | Do not scale<br>dimensions to                  |                        |
|-----------------|--|-------------------------------------------------------------------|--------------------------------------------------------------------------------------------------------------|------------------------------------------------|------------------------|
|                 |  | Client:                                                           |                                                                                                              | checked on site. This<br>drawing is copyright. |                        |
|                 |  | Project:<br>Alton Towers Accomodation                             |                                                                                                              | Date of Origin:<br><b>15.11.13</b>             | Drawn By:<br><b>BF</b> |
| BlueForest      |  | Drawing Title:<br>Proposed Treehouse Plans: Concept 1 & Concept 2 |                                                                                                              | Scale/s:<br><b>1:50</b>                        |                        |
| Client Sign Off |  | Drawing Number: ATR UJTA                                          | PR AL 100 P4 Revision                                                                                        | Drawing Status:<br>PLANNIN                     | ١G                     |