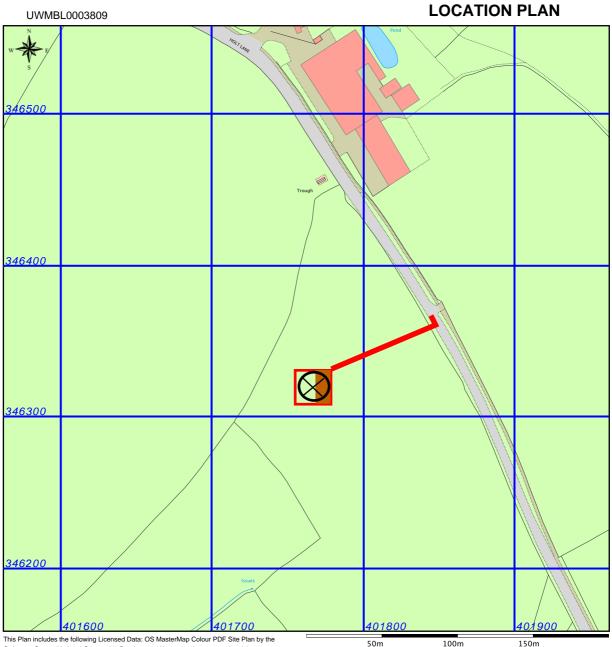

## LAND AT HIGH VIEW FARM, WEST OF HOLT LANE, KINGSLEY, ST10 2BA

This Plan includes the following Licensed Data: OS MasterMap Colour PD- Site Plan by the Ordnance Survey National Geographic Database and incorporating surveyed revision available at the date of production. Reproduction in whole or in part is prohibited without the prior permission of Ordnance Survey. The representation of a road, track or path is no evidence of a right of way. The representation of features as lines is no evidence of a property boundary. © Crown copyright and database rights 2013. Ordnance Survey 0100031673

Scale: 1:2500, paper size: A4

TURBINE POSITION: 401766, 346318 DEVELOPMENT AREA EXTENDING TO

APPROX 0.1ha INCLUSIVE OF ACCESS ROUTE

HARDSTANDING