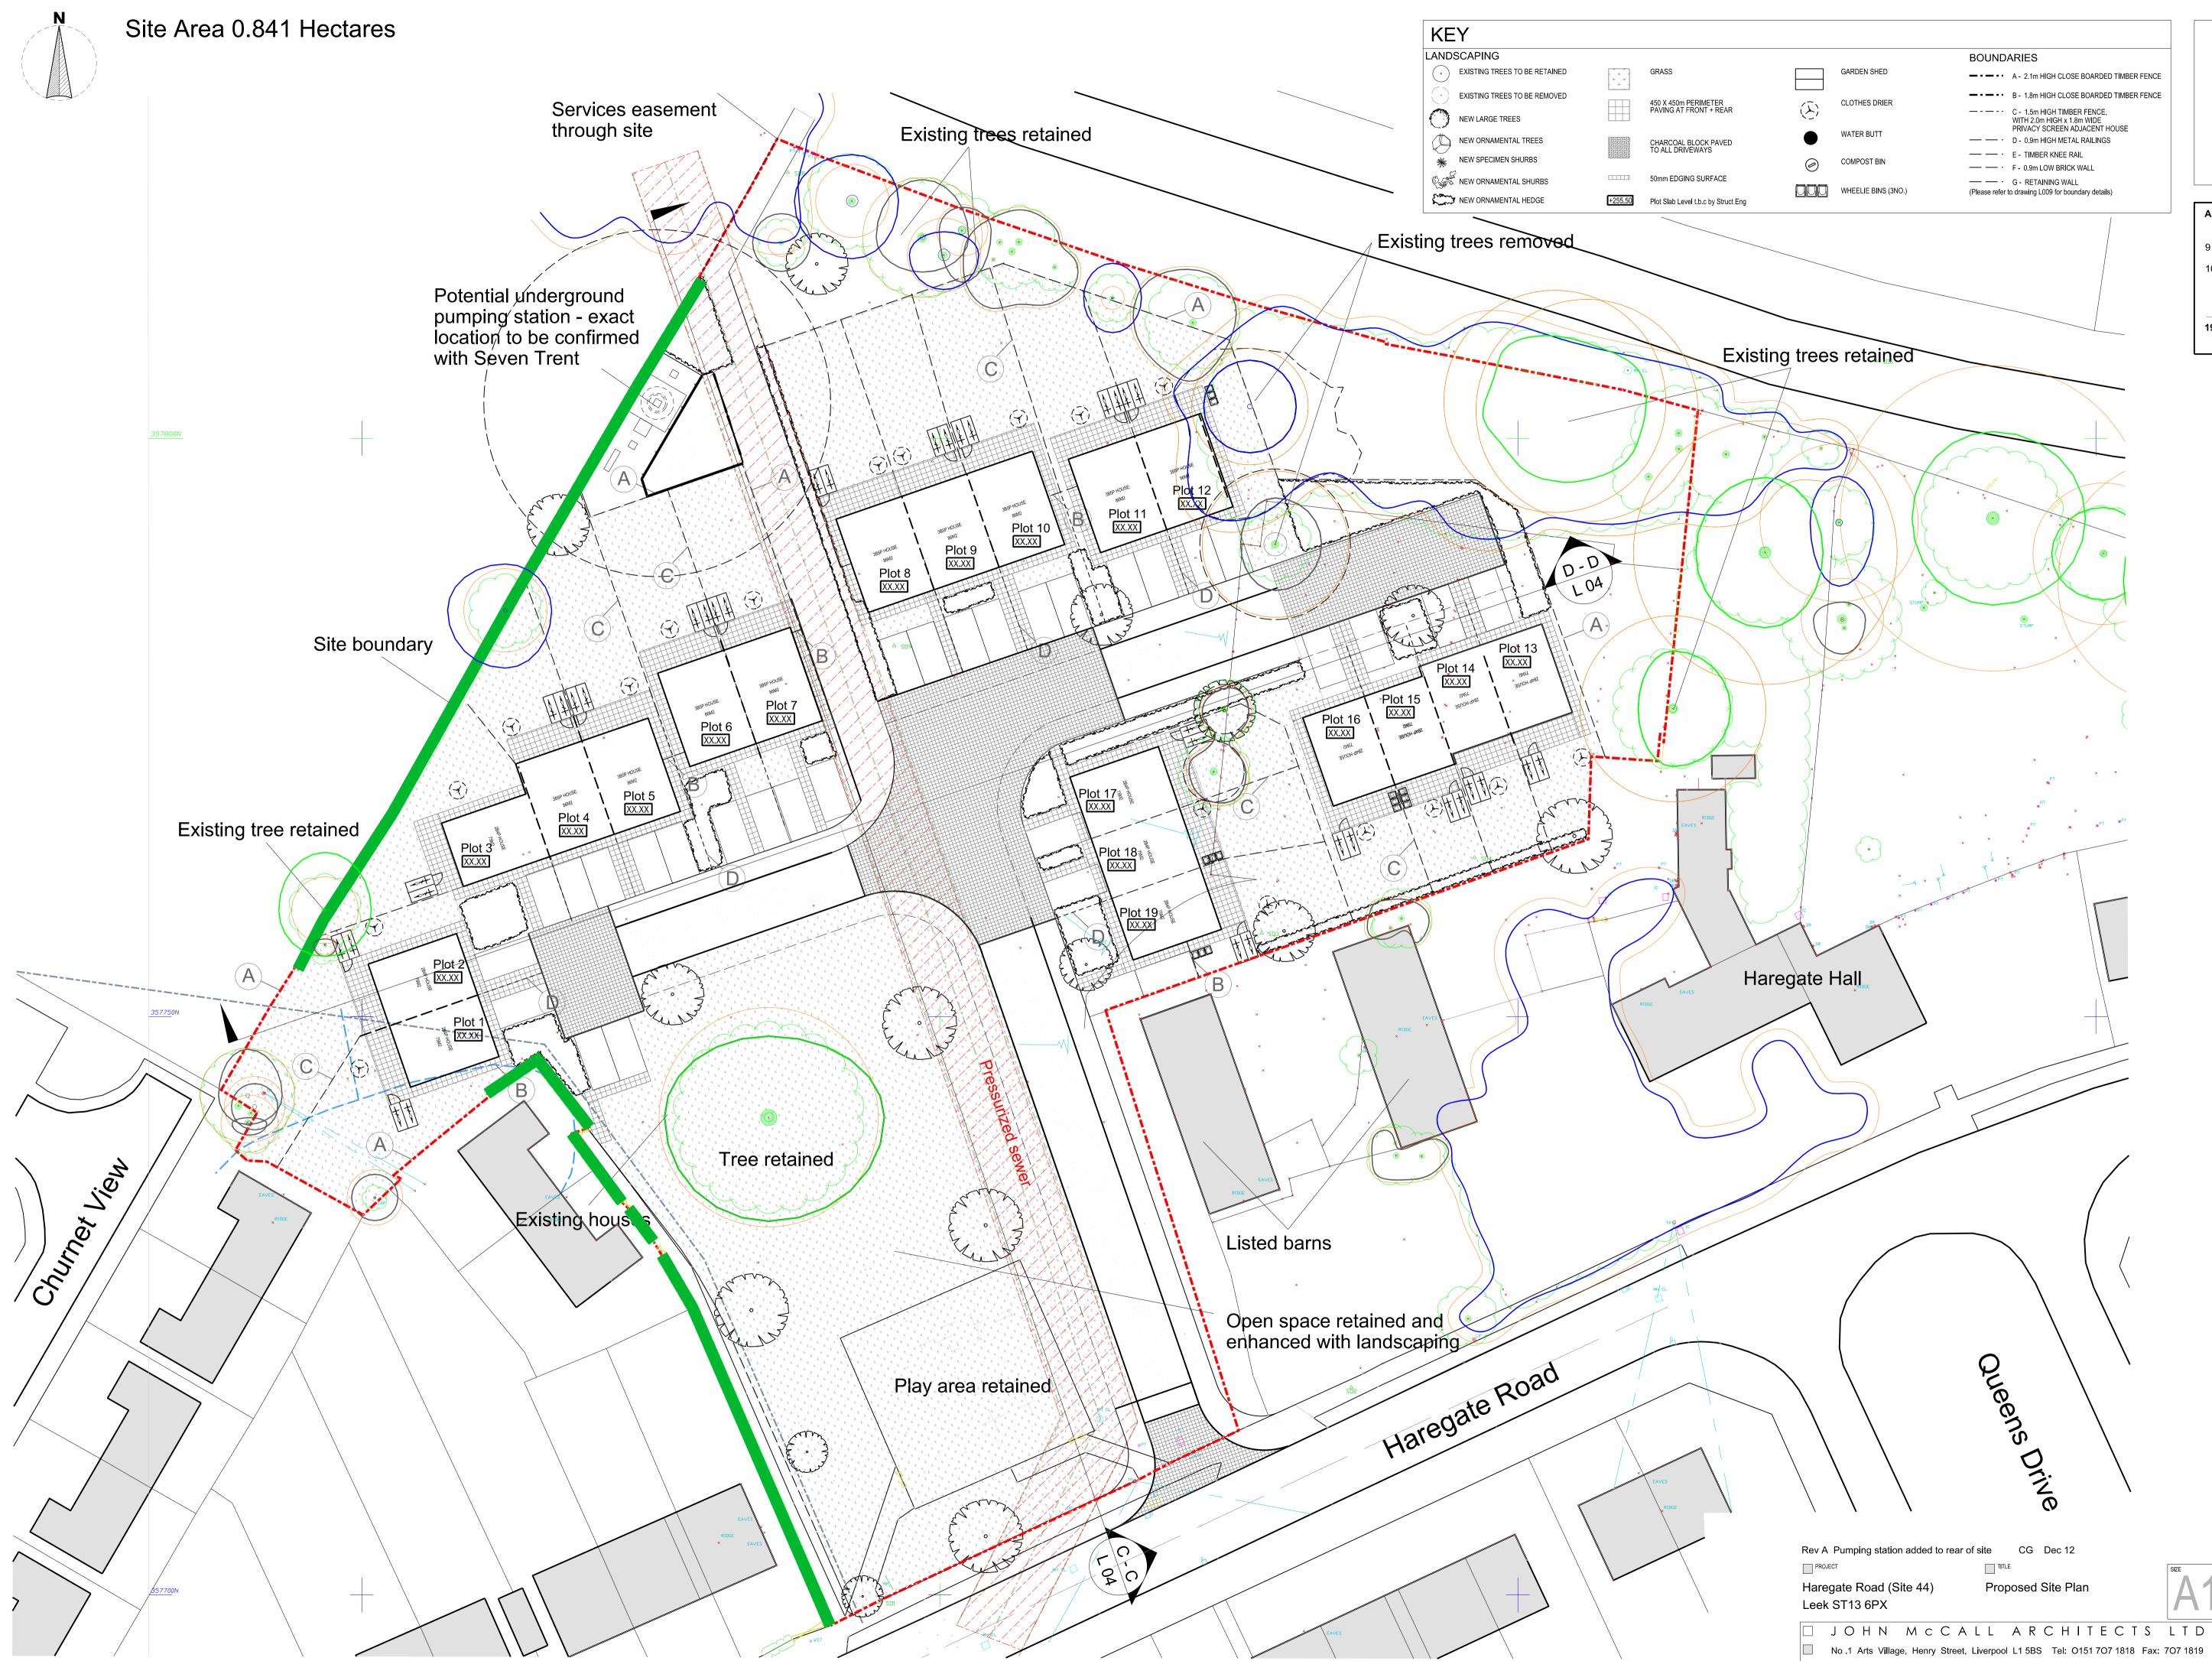

Dimensions are to be checked on site. Do not scale from drawings. Report discrepancies to the Architect.

|                               |                     | BOUNDARIES                                                             |
|-------------------------------|---------------------|------------------------------------------------------------------------|
|                               | GARDEN SHED         | A - 2.1m HIGH CLOSE BOARDED TIMBER FENCE                               |
|                               | CLOTHES DRIER       | B - 1.8m HIGH CLOSE BOARDED TIMBER FENCE                               |
| $\langle \mathcal{F} \rangle$ |                     |                                                                        |
|                               | WATER BUTT          | PRIVACY SCREEN ADJACENT HOUSE<br>                                      |
| $\oslash$                     | COMPOST BIN         |                                                                        |
|                               | WHEELIE BINS (3NO.) | G - RETAINING WALL (Please refer to drawing L009 for boundary details) |
|                               |                     | ]                                                                      |

19 Total No. Dwellings

PLANNING DRAWING NO PROJECT No 1381 CHECKED DATE SCALE (u.n.o) 1/250

No .1 Arts Village, Henry Street, Liverpool L1 5BS Tel: O151 7O7 1818 Fax: 7O7 1819 Old Coop Building, Church Street, Hayfield, SK22 2JE e-mail: admin@johnmccall.co.uk