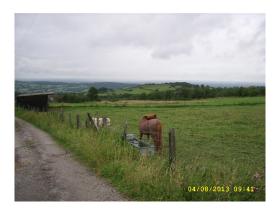

Field gate access and the start of the proposed 3m wide hardcore road

Photo showing the west boundary and the proposed position of the Menage

Existing access lane the south boundary and the proposed position of the 3m wide hardcore road

Corner of the proposed development showing the south and west boundaries

Proposed positioning of the American barn

Denotes public foot path to the west boundary.