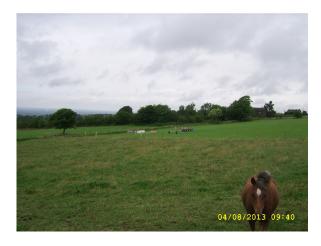

Corner of the proposed development showing the south and west boundaries

Proposed positioning of the American barn

Denotes public foot path to the west boundary.