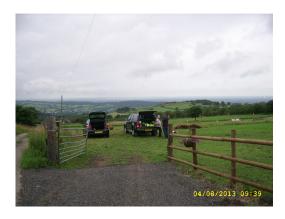

## Photo graphs of land off slang farm west side of top road Biddulph moor

Top road east boundary showing existing high way access

Top road Biddulph moor

Existing high way access field gate access

Existing highway access

Field gate access and the start of the proposed 3m wide hardcore road

Photo showing the west boundary and the proposed position of the Menage

Existing access lane the south boundary and the proposed position of the 3m wide hardcore road