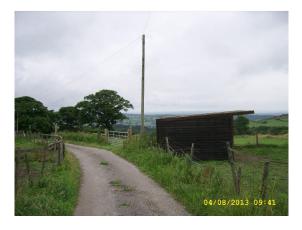

Field gate access and the start of the proposed 3m wide hardcore road

Photo showing the west boundary and the proposed position of the Menage

Existing access lane the south boundary and the proposed position of the 3m wide hardcore road

Corner of the proposed development showing the south and west boundaries

Proposed positioning of the American barn

Denotes public foot path to the west boundary.