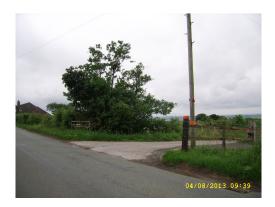

Field gate access and the start of the proposed 3m wide hardcore road

Photo showing the west boundary and the proposed position of the Menage

Existing access lane the south boundary and the proposed position of the 3m wide hardcore road