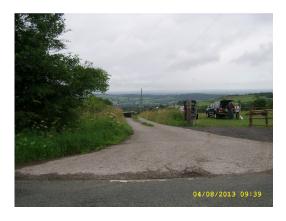

Field gate access and the start of the proposed 3m wide hardcore road

Photo showing the west boundary and the proposed position of the Menage

Existing access lane the south boundary and the proposed position of the 3m wide hardcore road