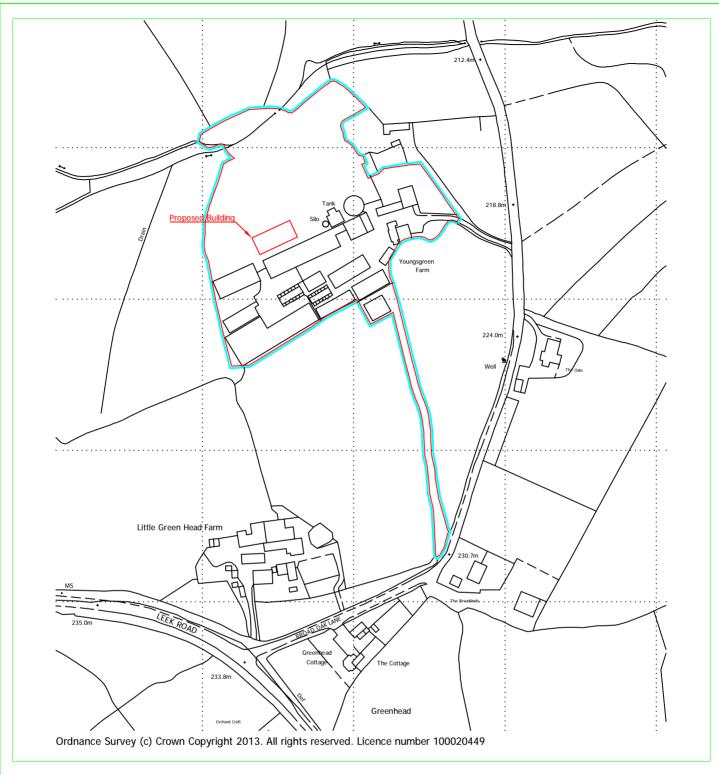

| Client:  | W & J & D W Brassington<br>Youngs Green Farm, Little Green Head,<br>Kingsley Moor, Stoke On Trent. ST10 2EL |                                                                                      | Drawn:<br>Dianne Brown | Designed: | Designed:      |  |
|----------|-------------------------------------------------------------------------------------------------------------|--------------------------------------------------------------------------------------|------------------------|-----------|----------------|--|
| Project: | Proposed Agricultural Building                                                                              |                                                                                      | Checked:               | Approved: |                |  |
| Title:   | Location plan                                                                                               |                                                                                      | Index no.:             | Date: 0   | Date: 08/10/13 |  |
|          |                                                                                                             |                                                                                      | Scales: 1:2500 @ A4    |           |                |  |
| <u>Д</u> | Allen & Hunt Ltd<br>Construction Engineers                                                                  | Narlow Works, Thorpe<br>ASHBOURNE. DE6 2AT<br>Tel: 01335 350419<br>Fax: 01335 350533 | Drg. No.               | 6-003     | Rev.           |  |