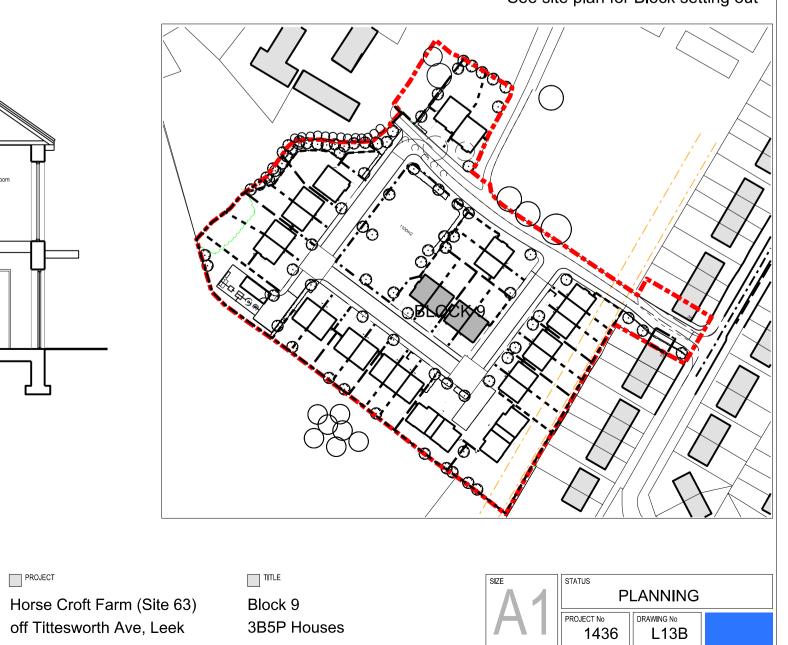

Rear Elevation (35-34)

See site plan for Block setting out

CHECKED JOHN MCCALL ARCHITECTS LTD ĆG No .1 Arts Village, Henry Street, Liverpool L1 5BS Tel: O151 7O7 1818 Fax: 7O7 1819 DATE SCALE (u.n.o) 1:100 Old Coop Building, Church Street, Hayfield, SK22 2JE e-mail: admin@johnmccall.co.uk