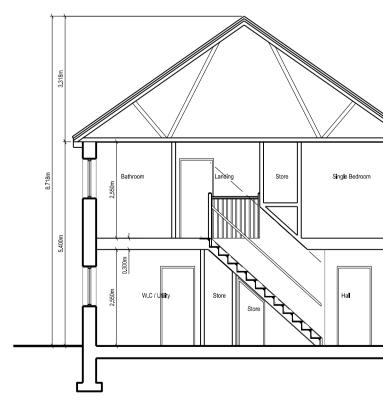

Front Elevation (Plot 35-34)

Gable Elevation (Plot 35)

Rear Elevation (33-32)

Gable Elevation (Plot 32)

PROJECT

Section A-A

| Rev B       | Site plan updated. Plot no's updated.       | 25.06.13 | NW       |
|-------------|---------------------------------------------|----------|----------|
| Rev A       | Panel changed to red brick to plots 39 & 40 | 30.04.13 | RJB      |
| DESIGNATION | DETAILS OF REVISION                         | DATE     | INITIALS |