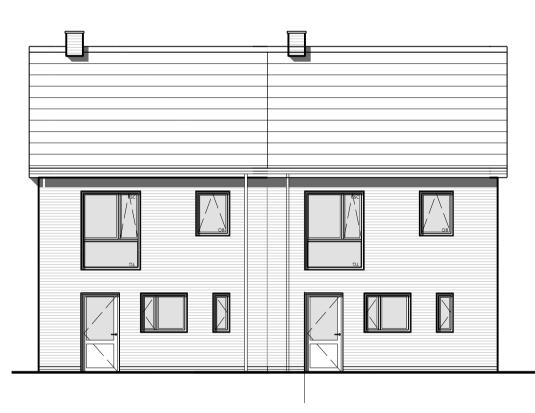

Front Elevation (Plot 35-34)

Gable Elevation (Plot 35)

Rear Elevation (33-32)

Gable Elevation (Plot 32)

PROJECT

Section A-A

| Rev B       | Site plan updated. Plot no's updated.       | 25.06.13 | NW       |
|-------------|---------------------------------------------|----------|----------|
| Rev A       | Panel changed to red brick to plots 39 & 40 | 30.04.13 | RJB      |
| DESIGNATION | DETAILS OF REVISION                         | DATE     | INITIALS |

Rear Elevation (35-34)

See site plan for Block setting out

CHECKED JOHN MCCALL ARCHITECTS LTD ĆG No .1 Arts Village, Henry Street, Liverpool L1 5BS Tel: O151 7O7 1818 Fax: 7O7 1819 DATE SCALE (u.n.o) 1:100 Old Coop Building, Church Street, Hayfield, SK22 2JE e-mail: admin@johnmccall.co.uk