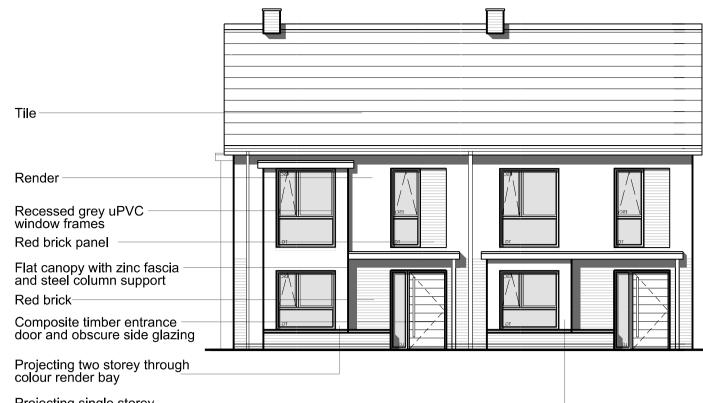

## BLOCK 9 - 3B5P HOUSES

Plot 35 First Floor Plan

Plot 34

Plot 33

Roof Plan (Plot 33-32)

Plot 32

Roof Plan (Plot 35-34)

Projecting single storey through colour render bay

Front Elevation (Plot 35-34)

Gable Elevation (Plot 35)

Rear Elevation (33-32)

Gable Elevation (Plot 32)

PROJECT

Section A-A

| Rev B       | Site plan updated. Plot no's updated.       | 25.06.13 | NW       |
|-------------|---------------------------------------------|----------|----------|
| Rev A       | Panel changed to red brick to plots 39 & 40 | 30.04.13 | RJB      |
| DESIGNATION | DETAILS OF REVISION                         | DATE     | INITIALS |