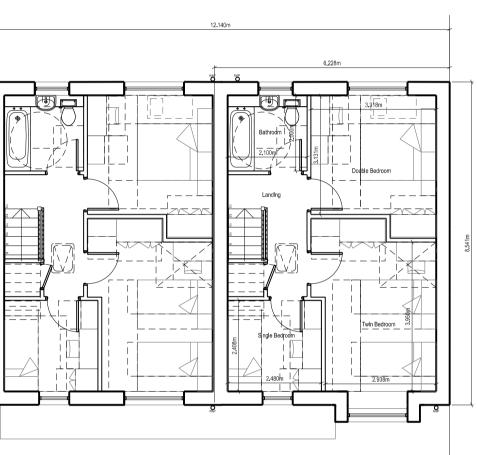

## BLOCK 9 - 3B5P HOUSES

Plot 35 First Floor Plan

Plot 34

Plot 33

Roof Plan (Plot 33-32)

Plot 32

Roof Plan (Plot 35-34)

Projecting single storey through colour render bay