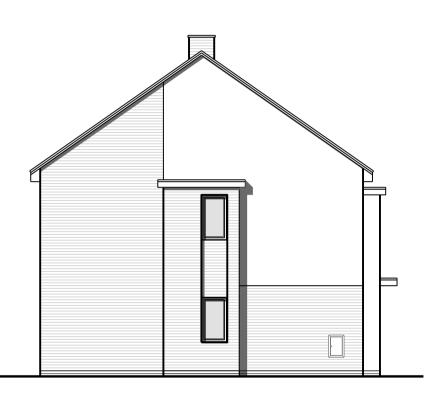

Front Elevation (Plot 35-34)

Gable Elevation (Plot 35)

Rear Elevation (33-32)

Gable Elevation (Plot 32)

PROJECT

Section A-A

| Rev B       | Site plan updated. Plot no's updated.       | 25.06.13 | NW       |
|-------------|---------------------------------------------|----------|----------|
| Rev A       | Panel changed to red brick to plots 39 & 40 | 30.04.13 | RJB      |
| DESIGNATION | DETAILS OF REVISION                         | DATE     | INITIALS |