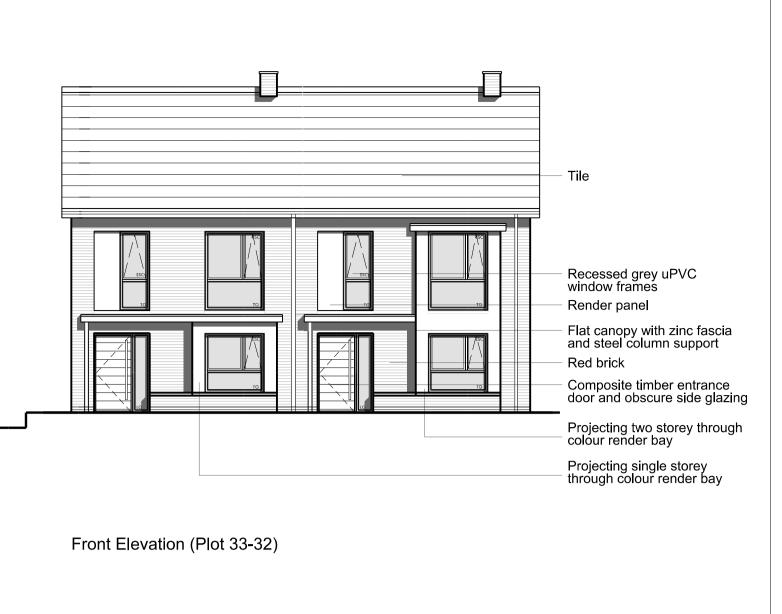

## BLOCK 9 - 3B5P HOUSES

Plot 35 First Floor Plan

Plot 34

Plot 33

Roof Plan (Plot 33-32)

Plot 32

Roof Plan (Plot 35-34)

Projecting single storey through colour render bay

Front Elevation (Plot 35-34)

Gable Elevation (Plot 35)

Rear Elevation (33-32)

Gable Elevation (Plot 32)

PROJECT

Section A-A

| Rev B       | Site plan updated. Plot no's updated.       | 25.06.13 | NW       |
|-------------|---------------------------------------------|----------|----------|
| Rev A       | Panel changed to red brick to plots 39 & 40 | 30.04.13 | RJB      |
| DESIGNATION | DETAILS OF REVISION                         | DATE     | INITIALS |