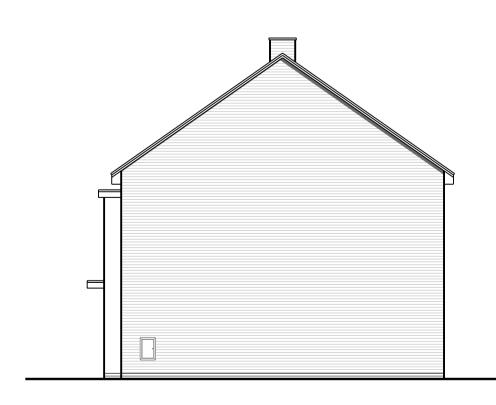

Front Elevation (Plot 35-34)

Gable Elevation (Plot 35)

Rear Elevation (33-32)

Gable Elevation (Plot 32)

PROJECT

Section A-A

| Rev B       | Site plan updated. Plot no's updated.       | 25.06.13 | NW       |
|-------------|---------------------------------------------|----------|----------|
| Rev A       | Panel changed to red brick to plots 39 & 40 | 30.04.13 | RJB      |
| DESIGNATION | DETAILS OF REVISION                         | DATE     | INITIALS |