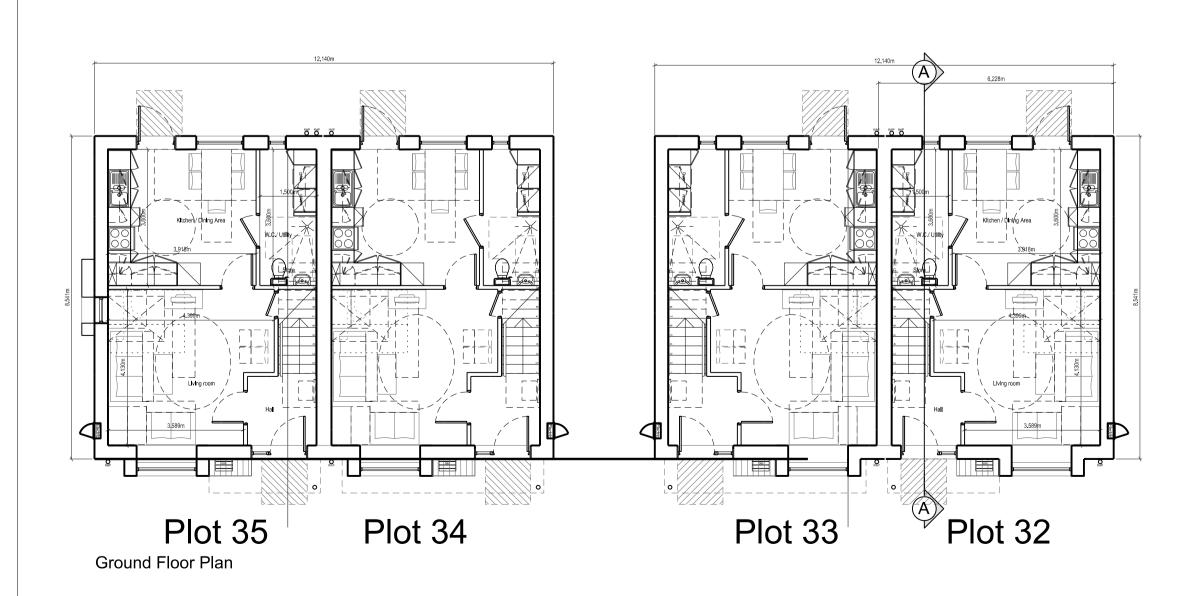

## BLOCK 9 - 3B5P HOUSES

Plot 35 First Floor Plan

Plot 34

Plot 33

Roof Plan (Plot 33-32)

Plot 32

Roof Plan (Plot 35-34)

Projecting single storey through colour render bay