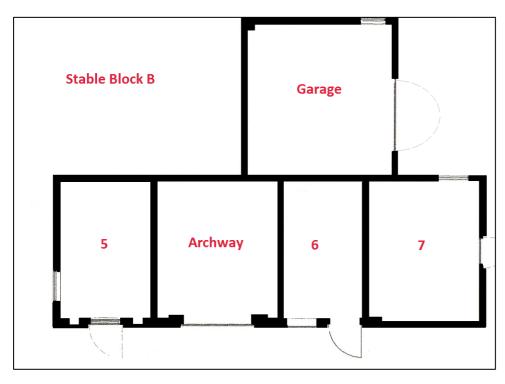

The plans overleaf illustrate the ground floor of each stable block. The first floor of Block A is split into 2 parts. The larger part is equivalent to Short Barn, and stables 2, 3 and 4. The smaller area is above Stable 1. The first floor of Block B is equivalent to stables 5, 6, 7 and garage.

| Unit Number /Name | Area                       |
|-------------------|----------------------------|
| 5                 | 11'5" x 17'2" (196 sq.ft)  |
| Archway           | 15'3" x 17'2" (262 sq.ft)  |
| 6                 | 10'0" x 17'2"(176 sq.ft)   |
| 7                 | 13'11" x 17'2" (239 sq.ft) |
| Garage            | 18'3" x 19'2" (350 sq.ft)  |