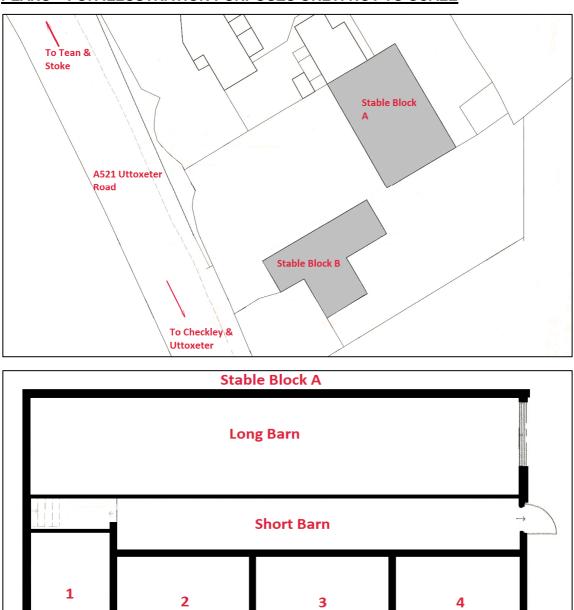

## **DIRECTIONS**

From Cheadle take the A522 towards Upper Tean. Proceed along this road for approximately two and a half miles. Turn left onto High Street (A522) and continue to the right for approximately half a mile where the property will be found on the right hand side as indicated by the agents for sale board.

The plans overleaf illustrate the ground floor of each stable block. The first floor of Block A is split into 2 parts. The larger part is equivalent to Short Barn, and stables 2, 3 and 4. The smaller area is above Stable 1. The first floor of Block B is equivalent to stables 5, 6, 7 and garage.

PLANS – FOR ILLUSTRATION PURPOSES ONLY. NOT TO SCALE

| Unit Number /Name | Area                      |
|-------------------|---------------------------|
| 1                 | 8'7" x 14'1" (124 sq.ft)  |
| 2                 | 14'5" x 11'7" (166 sq.ft) |
| 3                 | 14'5" x 11'7" (166 sq.ft) |
| 4                 | 13'9" x 11'7" (159 sq.ft) |
| Short Barn        | 43'4" x 6'1" (264 sq.ft)  |
| Long Barn         | 53'7" x 11'2" (598 sq.ft) |