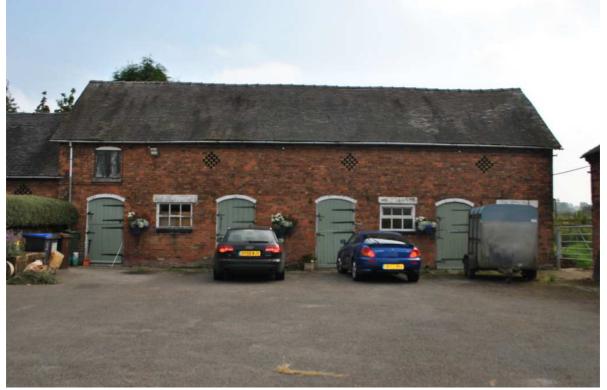

# STABLES AT DAISY BANK FARM

Daisy Bank Farm, Tean Stoke on Trent, Staffordshire, ST10 4LJ

 Two Brick Built Stable Blocks
 Available as a Whole or as 11 Seperate Units Total Ground Floor Space of 2700 sqft plus Additional 1750 sqft of First Floor Space

### **DESCRIPTION**

Two brick built stable blocks, located adjacent to the A521 between Upper and Lower Tean, suitable for a variety of commercial uses, to let either a whole or as 11 separate units.

The property benefits for a large yard which provides ample off-road parking. The site offer a total of 2,700 sq.ft of ground floor space and 1,750 sq.ft of first floor space