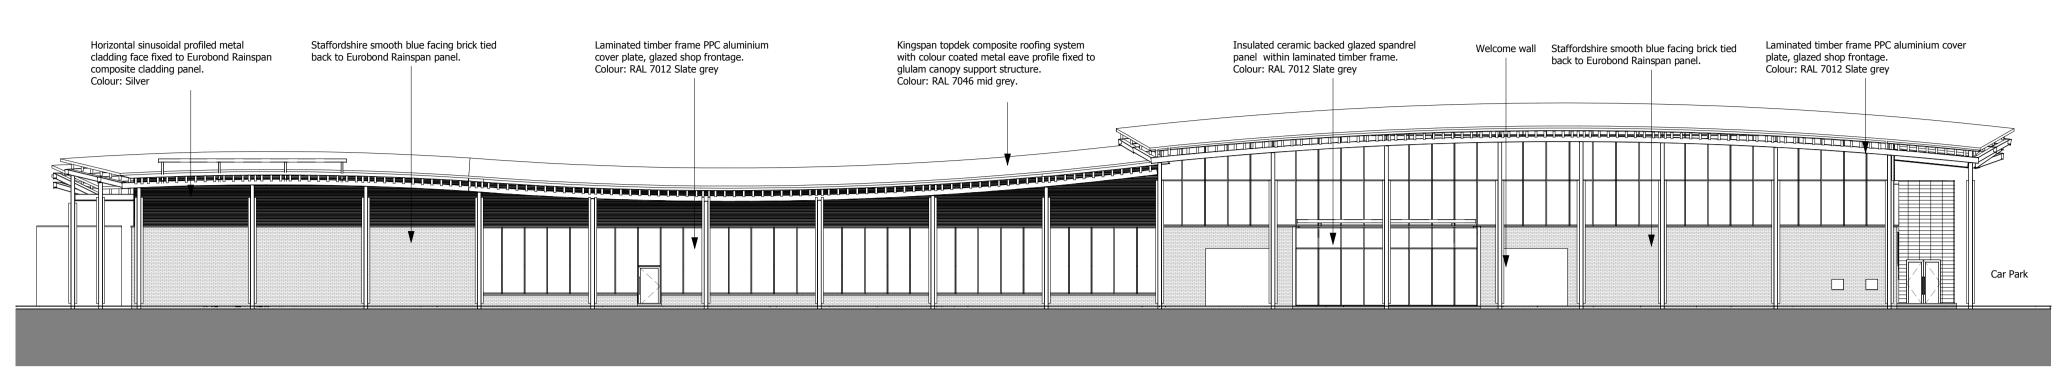

ARCEAS
Building areas are liable to adjustment over the course of the design process due to the ongoing construction detailing developments.

South East Elevation

1:200

South West Elevation

Staffordshire smooth blue facing brick to Horizontal Eurobond Rockspan composite cladding panel.