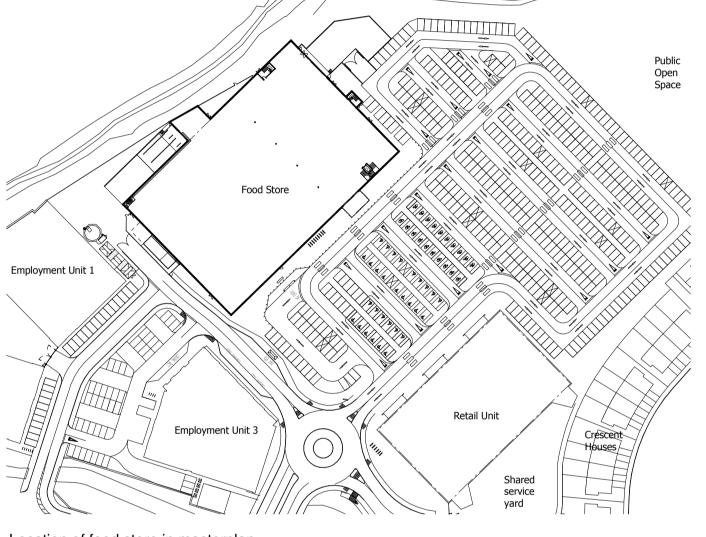

## North West Elevation

1:200

North East Elevation

Location of food store in masterplan\_ 1:1500

C Drawing updated for resubmission to LPA 07-10-11 B Elevations & key plan updated A Elevations updated

**PLANNING** 