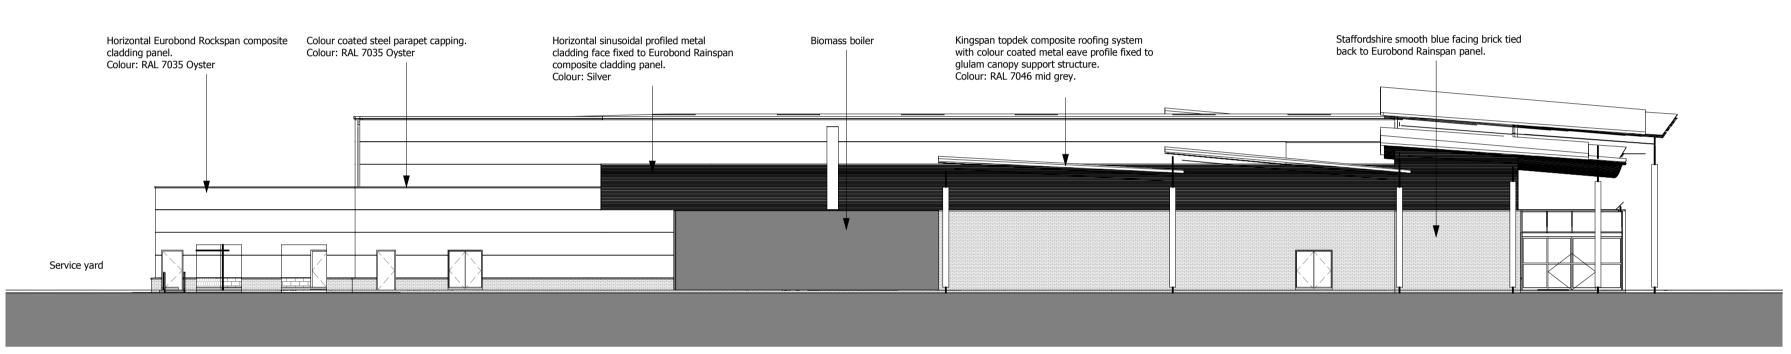

ARCEAS
Building areas are liable to adjustment over the course of the design process due to the ongoing construction detailing developments.

South East Elevation

1:200

South West Elevation

Staffordshire smooth blue facing brick to Horizontal Eurobond Rockspan composite cladding panel.

Colour: RAL 7035 Oyster stall riser. cladding panel. Colour: RAL 7035 Oyster Car park