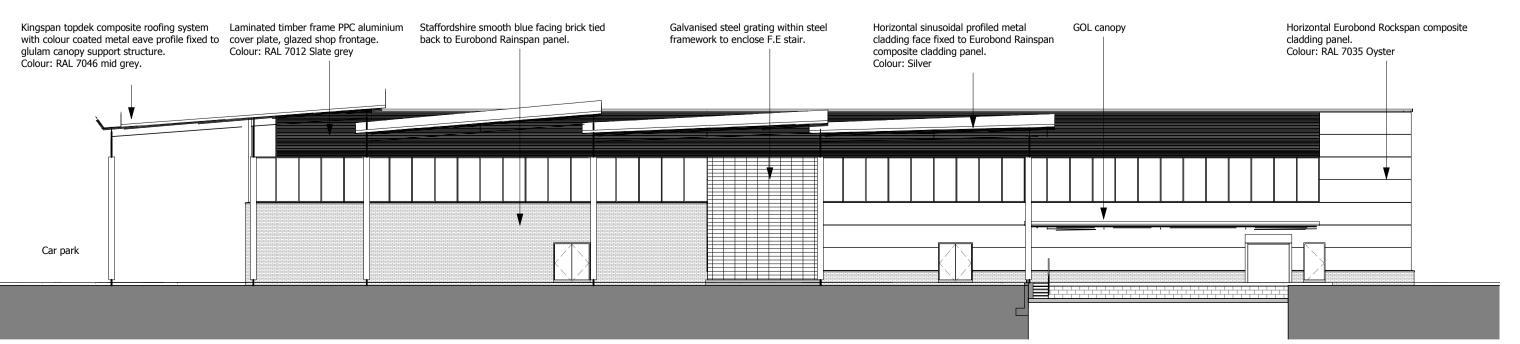

## North West Elevation

1:200

North East Elevation

Location of food store in masterplan\_ 1:1500

C Drawing updated for resubmission to LPA 07-10-11 B Elevations & key plan updated A Elevations updated

**PLANNING** 