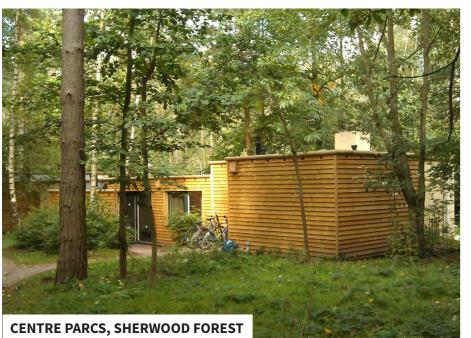

#### CENTRE, UK-WIDE

Sherwood Forest has a total of 862 units of accommodation. These villas and apartments can accommodate a total of 4,278 guests. Accommodation ranges in size and style from individual chalets or villas to tree houses.