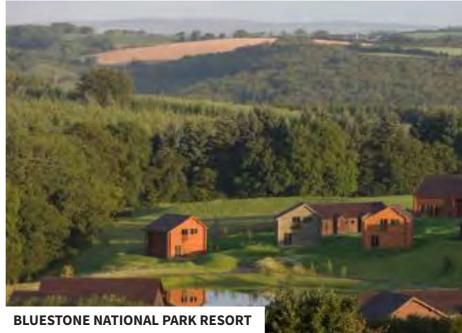

# BLUESTONE NATIONAL PARK RESORT, PEMBROKESHIRE

The village consists of 335 timber lodges set in 500 acre (2 km²) area.