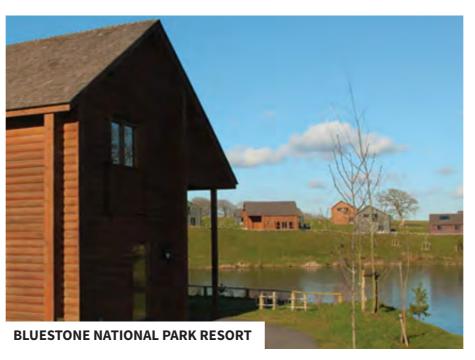

# BLUESTONE NATIONAL PARK RESORT, PEMBROKESHIRE

The village consists of 335 timber lodges set in 500 acre (2 km²) area.