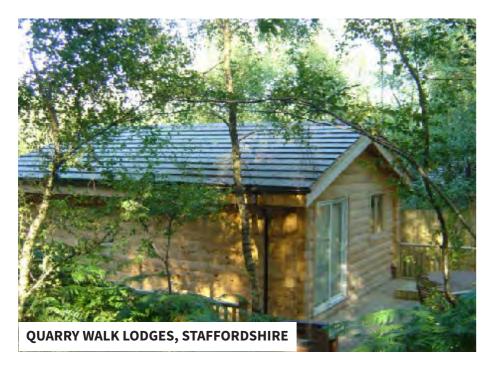

#### QUARRY WALK LODGES, STAFFORDSHIRE

Self catering accommodation near Alton Towers, the Peak District. Lodges are set in an area of outstanding natural beauty in the Staffordshire Moorlands.