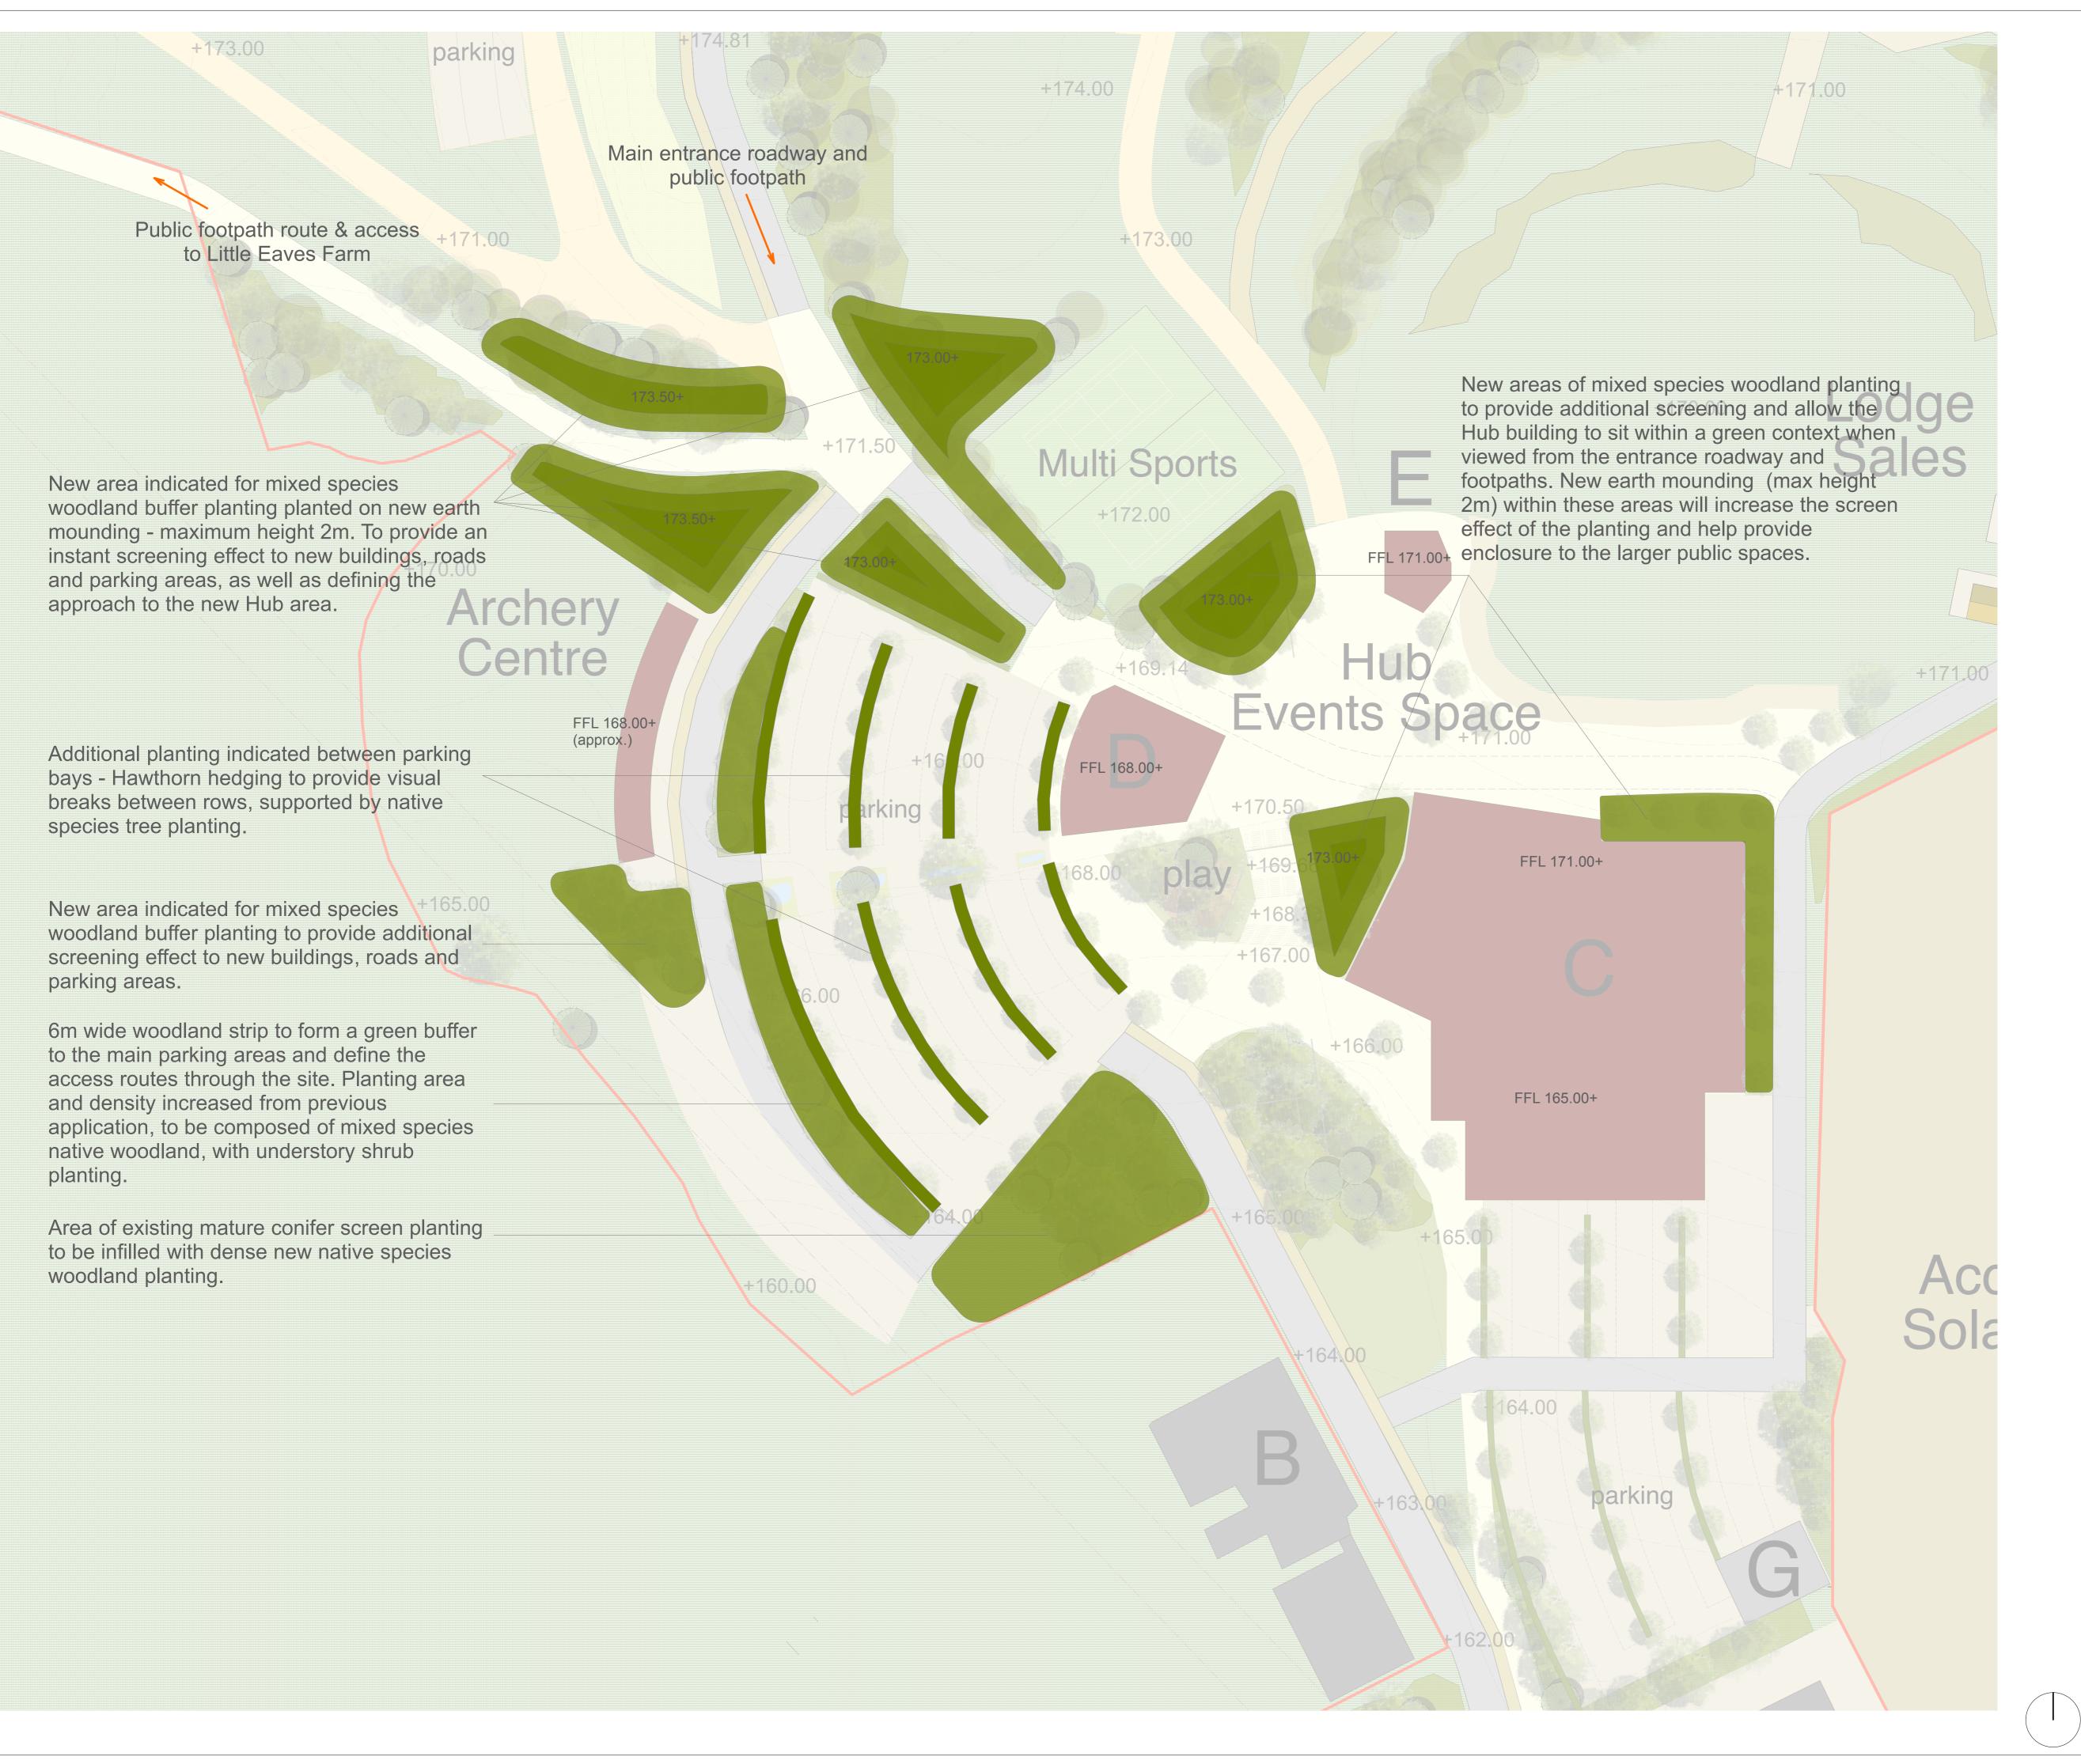

KEY

## **TOTAL 250 LODGES**\* 10-15 units adapted for use by disabled people

- A Admin block/Business Centre
- B Existing office block
- C Hub building
- D Vistior Centre
- E Cafe F - Areas for solar farm
- G Sub station H - Maintenance Depot
- I Water Sports Centre