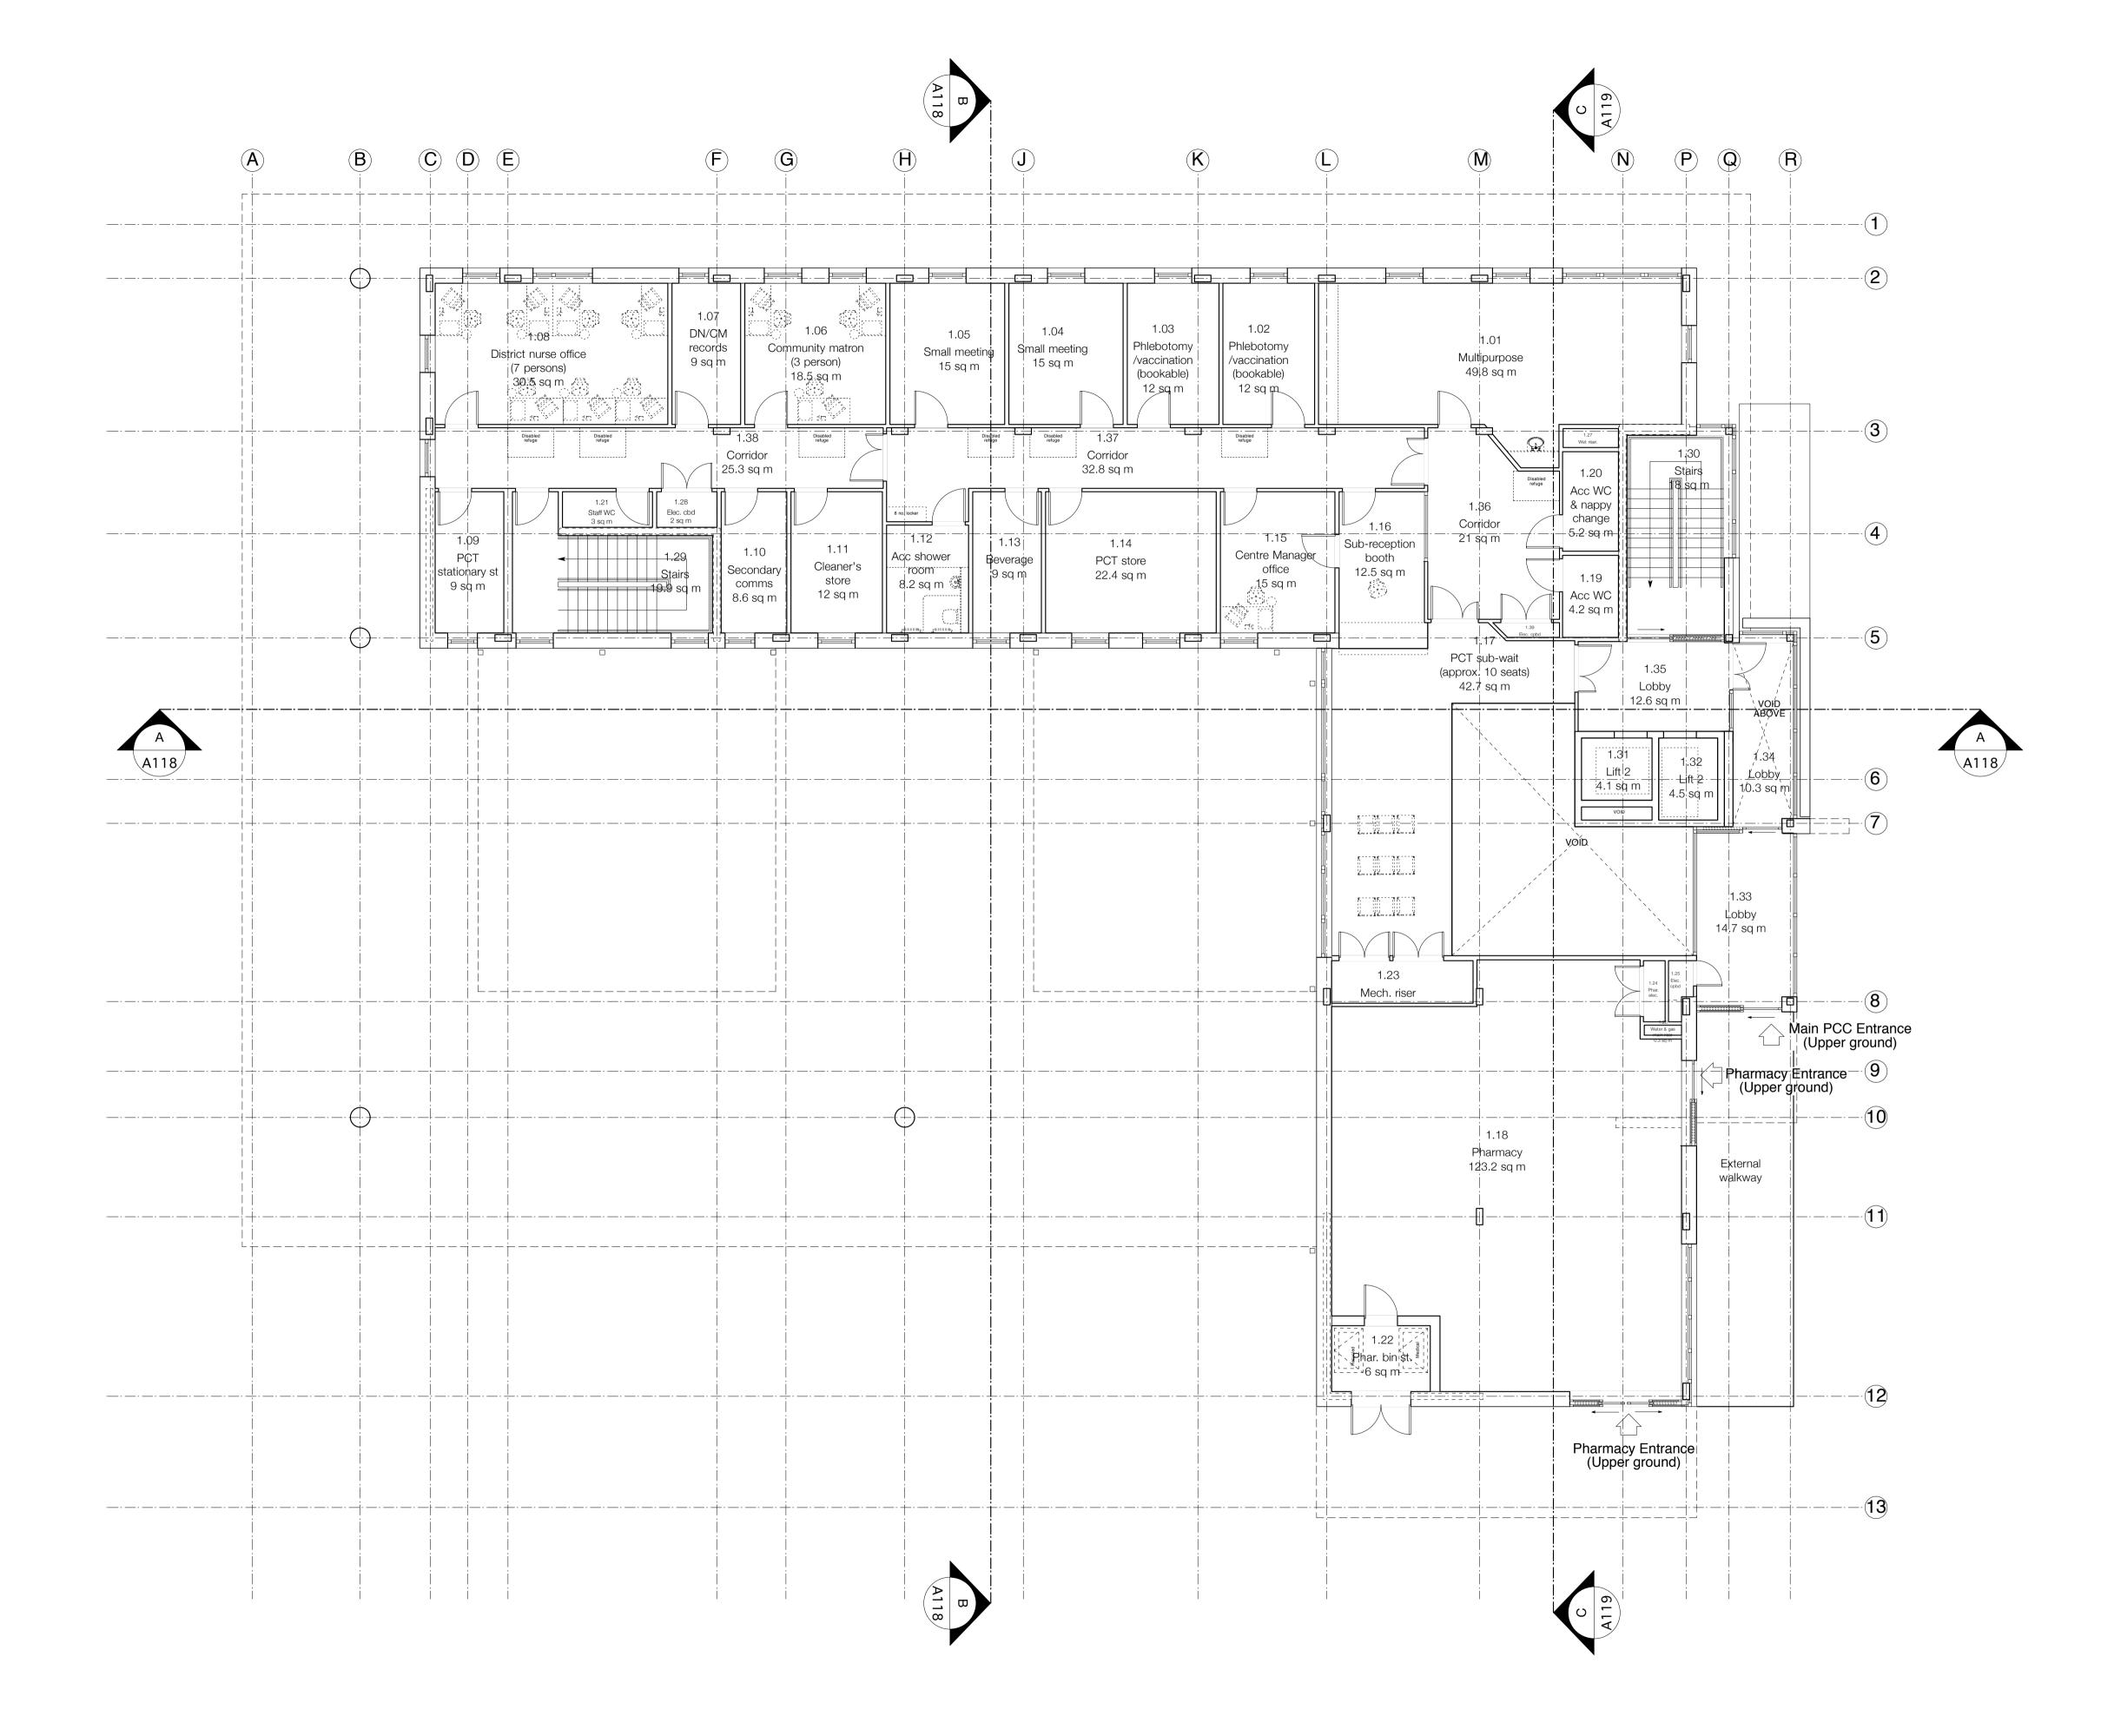

|                                     |                                                                                                                                                                                                                                                                                                                                                                                                                                                                                                                                                                                                                                                                                                                                                                                                                                                                                                                                                                                                                                             | 1         | I            |  |
|-------------------------------------|---------------------------------------------------------------------------------------------------------------------------------------------------------------------------------------------------------------------------------------------------------------------------------------------------------------------------------------------------------------------------------------------------------------------------------------------------------------------------------------------------------------------------------------------------------------------------------------------------------------------------------------------------------------------------------------------------------------------------------------------------------------------------------------------------------------------------------------------------------------------------------------------------------------------------------------------------------------------------------------------------------------------------------------------|-----------|--------------|--|
| E                                   | Structural elements shown with heavier line. Section lines shown.<br>Door and window symbols checked on every floor. Room 1.08<br>window updated in accordance with elevations. Stair text<br>amended to orientate with drawing. Stair areas updated (to include<br>'void'). Reception entrance area reconfigured slightly to permit the<br>inclusion of room 1.39 (elec. cpbd). Curtain walling mullions<br>checked on every floor. Voids labelled.                                                                                                                                                                                                                                                                                                                                                                                                                                                                                                                                                                                        | 25.06.10  | EM           |  |
| D                                   | Rooms 1.21, 1.28, 1.17, 1.33, 1.34, 1.35, 1.01, 1.20, 1.21, 1.28, sizes adjusted. 2 vertical gridlines removed. Concrete structure column locations added to drawings. Room 1.15 window moved. Room 0.06 window decreased in size. Drainpipe positions added and windows to rooms 1.09, 1.10, moved slightly to accommodate these.                                                                                                                                                                                                                                                                                                                                                                                                                                                                                                                                                                                                                                                                                                          | 18.06.10  | EM           |  |
| С                                   | Roof plan and angles updated in accordance with supplier advice<br>and through modelling alongside elevational development.<br>Sub-station shown and site boundary amended accordingly.<br>Windows on first floor to GP clinical rooms moved back to central<br>position. Window added to room 2.65 acc. WC. Windows to<br>rooms 1.01, 1.06, 3.04 and 3.07 adjusted in accordance with<br>elevational design. North east corner of staircore changed to<br>glazing in accordance with elevational design. Changes<br>implemented in accordance with comments received and meeting<br>13-05-10. Lifts adjusted to provide one car size 1100 x 2100 and<br>one car size 1400 x 1600 (both 13 person lifts). Second pharmacy<br>sliding door entrance added adjacent to PCC upper floor entrance.<br>Door between corridor 1.37 and 1.38 moved west to exclude<br>small meeting room 1.05 from the staff area. Dividing walls in GP<br>admin office 2.37 removed. Confidentiality booth 2.41 door to<br>reception 2.40 removed and desk shown. | 25.05.10  | EM           |  |
| В                                   | Circulation core curtain wall and some window positions revised in accordance with elevational development.                                                                                                                                                                                                                                                                                                                                                                                                                                                                                                                                                                                                                                                                                                                                                                                                                                                                                                                                 | 06.05.10  | EM           |  |
| A                                   | Lifts reduced from 17 person capacity to 13 person. External upper ground walkway rationalised. Entrance glazing void reduced. Entrance canopies added. Roof plan updated.                                                                                                                                                                                                                                                                                                                                                                                                                                                                                                                                                                                                                                                                                                                                                                                                                                                                  | 27.04.10  | EM           |  |
| REV                                 | DESCRIPTION                                                                                                                                                                                                                                                                                                                                                                                                                                                                                                                                                                                                                                                                                                                                                                                                                                                                                                                                                                                                                                 | DATE      | BY           |  |
| DESIGN                              | ler                                                                                                                                                                                                                                                                                                                                                                                                                                                                                                                                                                                                                                                                                                                                                                                                                                                                                                                                                                                                                                         |           |              |  |
|                                     | reative Environments Ltd.                                                                                                                                                                                                                                                                                                                                                                                                                                                                                                                                                                                                                                                                                                                                                                                                                                                                                                                                                                                                                   |           | $\mathbb{N}$ |  |
|                                     | Triangle                                                                                                                                                                                                                                                                                                                                                                                                                                                                                                                                                                                                                                                                                                                                                                                                                                                                                                                                                                                                                                    | (         |              |  |
| Wildwood Drive<br>Worcester WR5 2QX |                                                                                                                                                                                                                                                                                                                                                                                                                                                                                                                                                                                                                                                                                                                                                                                                                                                                                                                                                                                                                                             |           |              |  |
|                                     | 905 362 300                                                                                                                                                                                                                                                                                                                                                                                                                                                                                                                                                                                                                                                                                                                                                                                                                                                                                                                                                                                                                                 |           |              |  |
| Fax: 01905 362 333                  |                                                                                                                                                                                                                                                                                                                                                                                                                                                                                                                                                                                                                                                                                                                                                                                                                                                                                                                                                                                                                                             |           |              |  |
| <i>e:</i> rece                      | aption@oneltd.com                                                                                                                                                                                                                                                                                                                                                                                                                                                                                                                                                                                                                                                                                                                                                                                                                                                                                                                                                                                                                           | <b>UI</b> | e            |  |

## Upper Ground Floor Plan

DATE PRINT ISSUED

CAD File Name : P0077 A111(E)Upper Ground Floor Plan.vwx

SCALE : 1:100 DRAWING SIZE : A1

REVISION

**(E)**