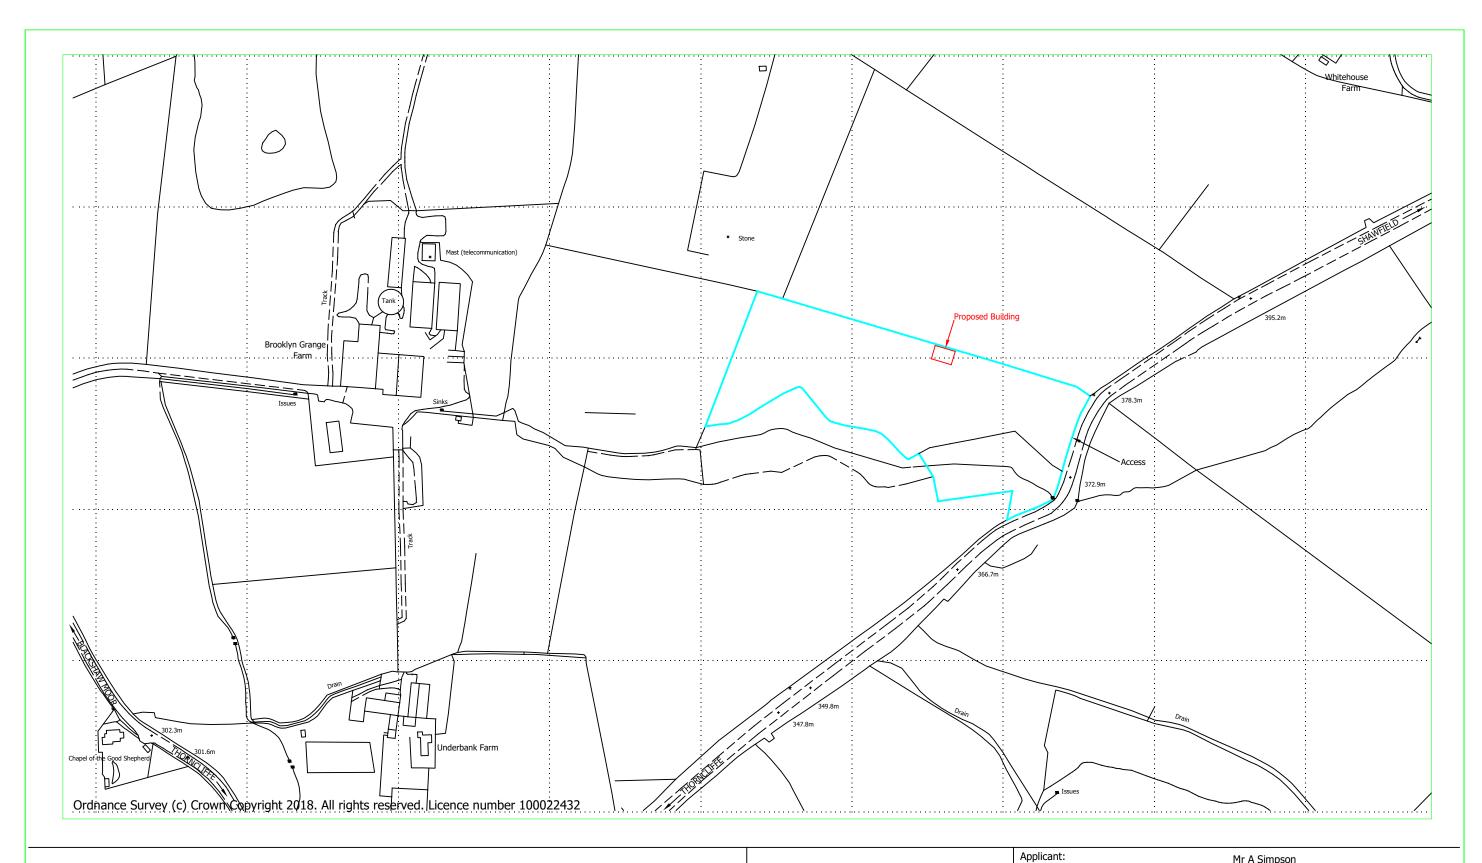

Vine House, Ashbourne, Derbyshire. DE6 1AE Telephone: 01335 342201 opt:2 www.bagshaws.com

| присанс   | Clough Head Cottage, Warslow, Buxton. SK17 0JS                               |             |               |
|-----------|------------------------------------------------------------------------------|-------------|---------------|
| Proposal: | Proposed Agricultural Building<br>At Thorncliffe Bank, Thorncliffe. ST13 8UW |             |               |
| Scales:   | 1:2500 @ A3                                                                  | Detail:     | Location plan |
| Date:     | 6th November 2018                                                            | Drawing No. | 14221-001     |