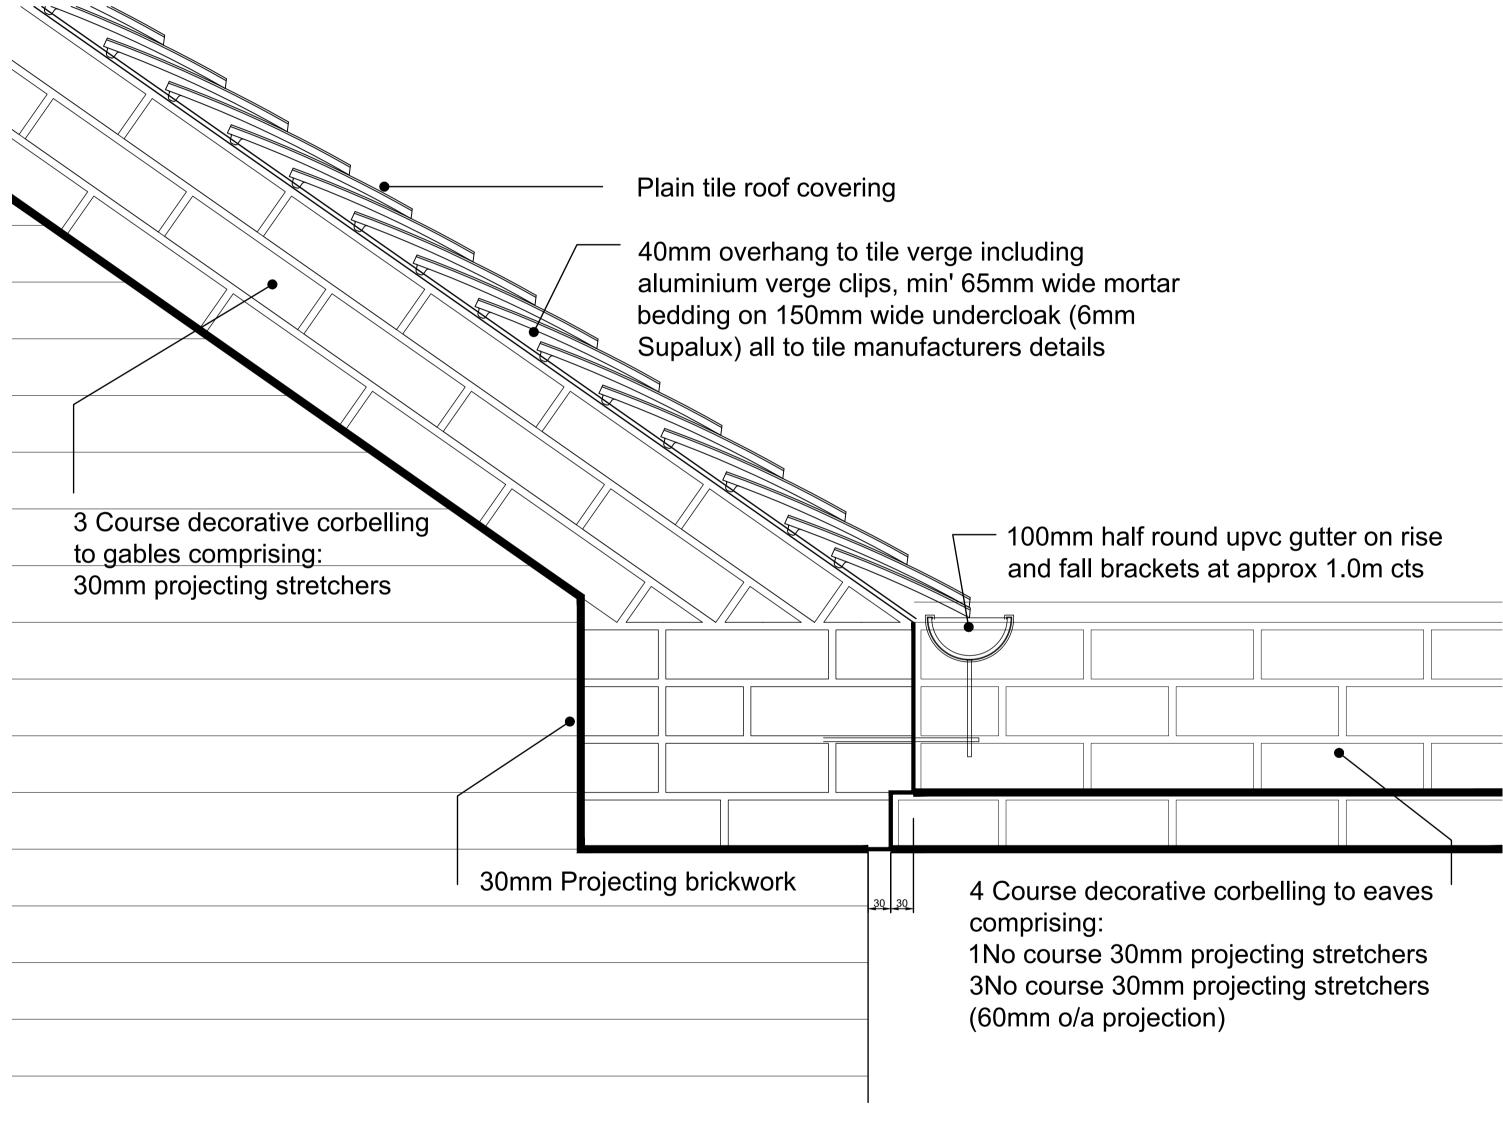

BRICK CORBEL DETAILS

(SCALE 1:5)

Rev Details

Date By

All dimensions given are to be verified on site by the responsible contractor. This drawing must not be scaled. The copyright of this drawing and design is vested in the Architect and must not be copied or reproduced without written consent.

Development Consultants Drawing PROPOSED BRICK CORBEL DETAILS

Drawn By IC ScaleAS NOTE® SheetA1 Sta PL Date OCT 18 Drawing No 1726/PL/22 Check By