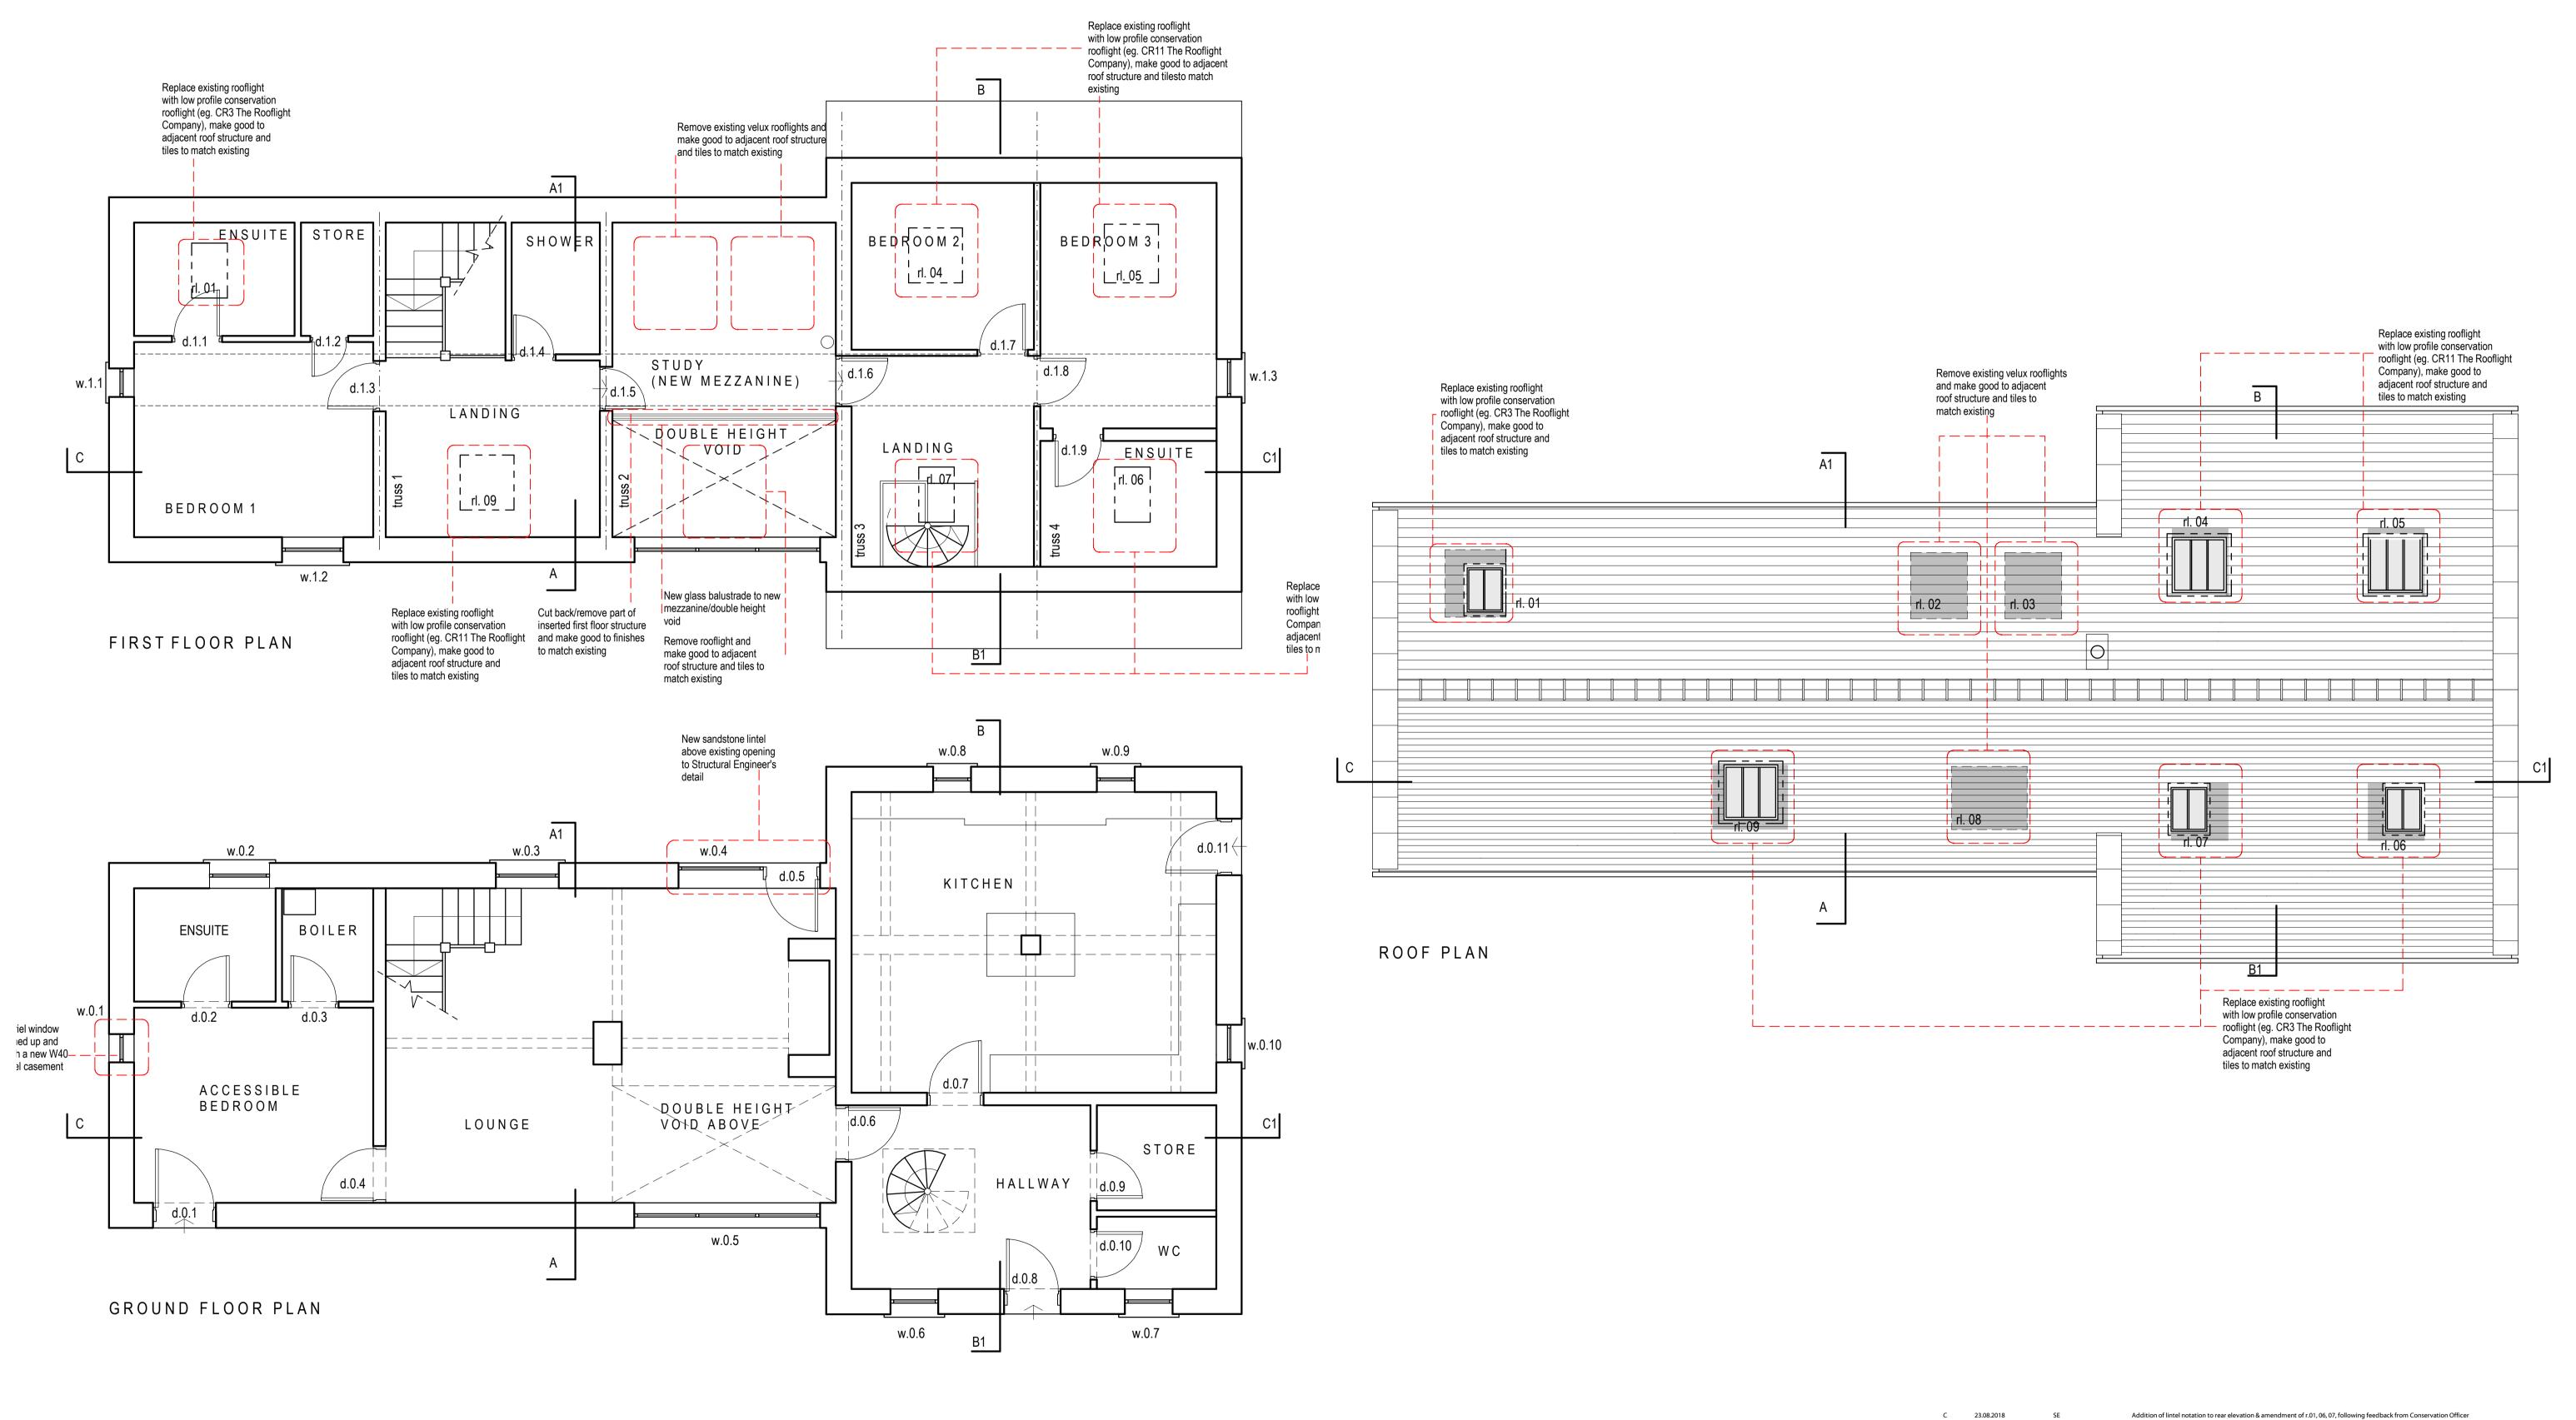

| 17.07.2018      | SE         | Amendment to replacement rooflight dimensions and retention of existing window as requested by client |                                                                                                                                                                                                                                                                                                          |
|-----------------|------------|-------------------------------------------------------------------------------------------------------|----------------------------------------------------------------------------------------------------------------------------------------------------------------------------------------------------------------------------------------------------------------------------------------------------------|
| 20.06.2018      | SE         | Amendments following consultation with LPA Conservation                                               | on Officer                                                                                                                                                                                                                                                                                               |
| Date            | Drawn      | Description                                                                                           |                                                                                                                                                                                                                                                                                                          |
| •               |            | Clerk Bank House                                                                                      | ctd architects © 2018                                                                                                                                                                                                                                                                                    |
| 4               |            | Clerk Bank                                                                                            | This drawing is copyright.                                                                                                                                                                                                                                                                               |
| $+ \sim$        |            | LEEK                                                                                                  | All dimensions to be checked on site before proceeding.                                                                                                                                                                                                                                                  |
| (   ( )         |            | Staffordshire                                                                                         | Contractor must notify the architect of any discrepancies before proceeding.                                                                                                                                                                                                                             |
|                 |            | ST13 5HE                                                                                              | Contractor to check/adjust dimensions of new work to suit existing conditions. Do not assume existing structure or details are plumb, square or level.                                                                                                                                                   |
| <b>L W</b> a    | architects | t : 01538 373477 e : info@ctdarchitects.co.uk<br>f : 01538 386503 w : www.ctdarchitects.co.uk         | All drawings to be read in conjunction with all other consultants drawings and specs.                                                                                                                                                                                                                    |
| Client          |            | Project The Barn, Hay House Farm                                                                      | Scale 1:50   Size A1   Drawn SE   Chk'd CH   Date 11.06.201                                                                                                                                                                                                                                              |
| M. M. Danvilla  |            | Belmont Road IPSTONES                                                                                 | Status PLANNING /LISTED BUILDING CONSENT                                                                                                                                                                                                                                                                 |
| Mr. M. Deaville |            | Floor Plans 'as proposed'                                                                             | 1835 Prawing No. AL10 Rev. C                                                                                                                                                                                                                                                                             |
|                 | t C        |                                                                                                       | 20.06.2018  SE  Amendments following consultation with LPA Conservation Date  Clerk Bank House Clerk Bank LEEK Staffordshire ST13 5HE  t: 01538 373477 e : info@ctdarchitects.co.uk w: www.ctdarchitects.co.uk w: www.ctdarchitects.co.uk Project  The Barn, Hay House Farm Belmont Road IPSTONES  Title |