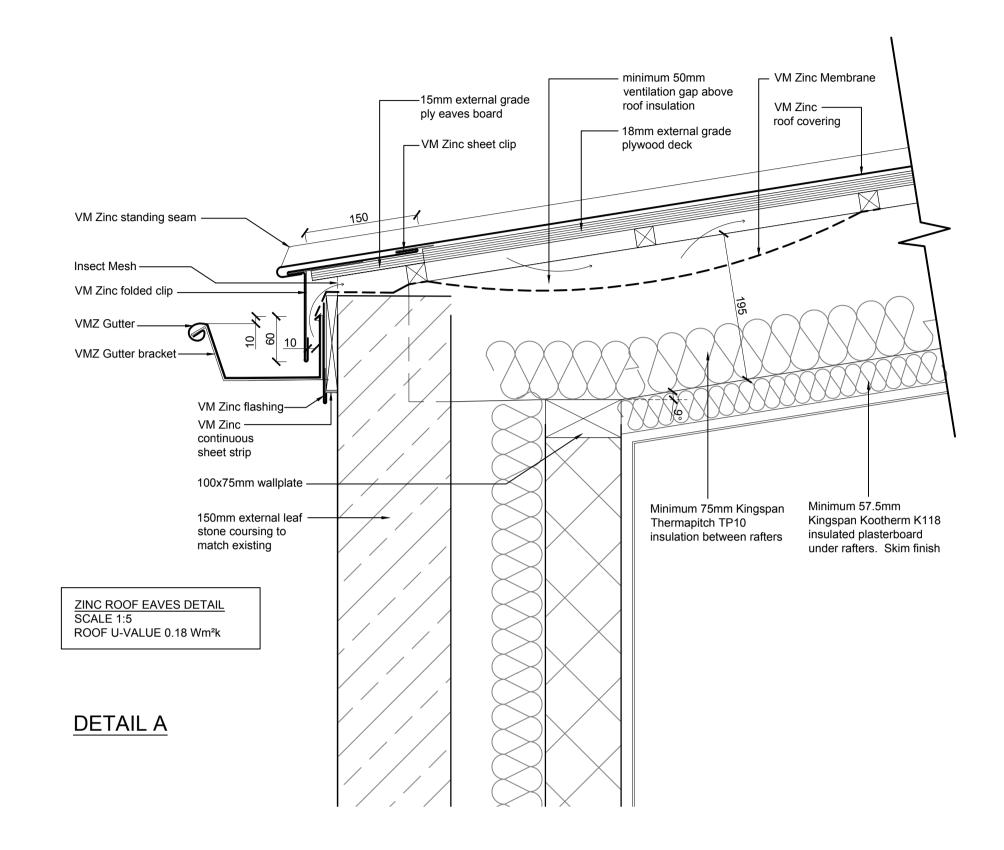

<u>DETAIL C</u>

01 02 03 04 05 10

CALE 1:50

## revisions

| ref | date     |                           | drawn | chk'd |
|-----|----------|---------------------------|-------|-------|
| Α   | 20/07/18 | Detail references amended | LS    | СМ    |
|     |          |                           |       |       |
|     |          |                           |       |       |
|     |          |                           |       |       |
|     |          |                           |       |       |
|     |          |                           |       |       |
|     |          |                           |       |       |
|     |          |                           |       |       |
|     |          |                           |       |       |
|     |          |