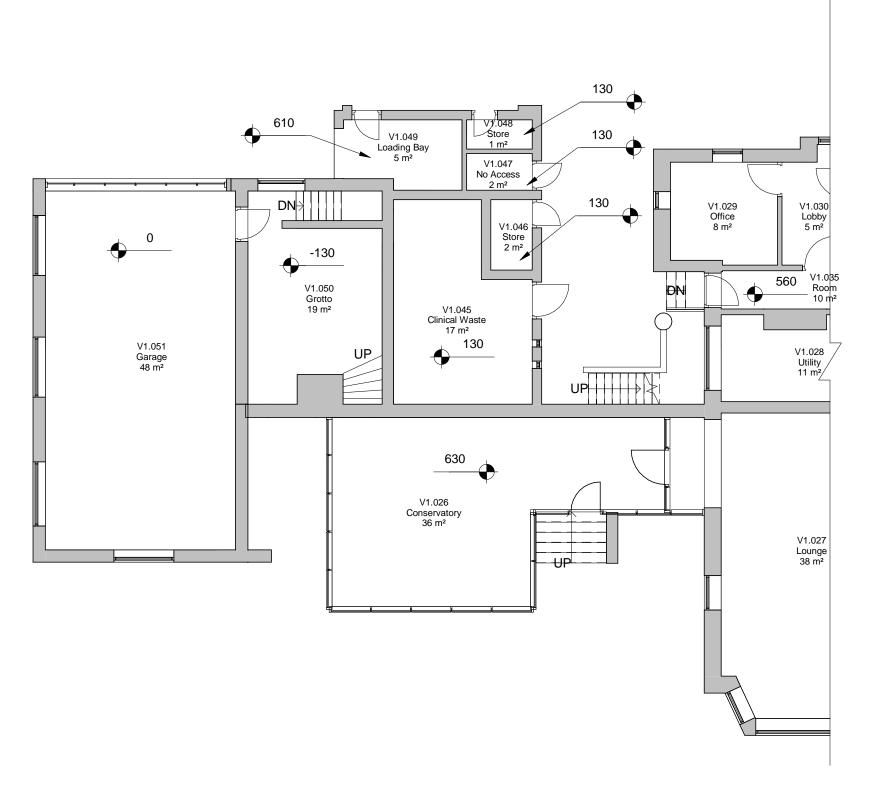

The Cruck Barn, Duxbury Park, Chorley, Lancashire. PR7 4AT t: 01257 260070 f: 01257 260071

Clie

Elysium Healthcare

Proj

Ballington House - Conversion

Title

Existing Ground Floor Plan

Drawing Status

Drawing Number

BAL-GDA-V1- 00-DR-A-05\_20-0002

Existing Ground Floor Plan
1: 100