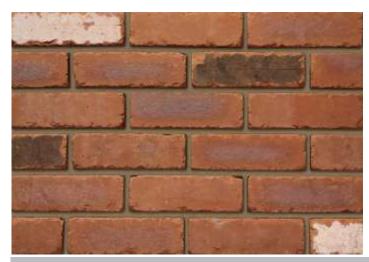

## **Cheshire Weathered**

Ravenhead

Refer to Ibstock

5036335021538

## Product Information

Factory:

Ibstock Code:3541Type:WirecutFacing Description:SmoothDry Brick Weight (kg):2.2kgPack Quantity:404Packaging (standard):Banded (plastic)

## Technical Specification (to BS EN 771-1)

Initial Rate of Absorption (Suction Rate) (Kg/m²/min):

| Brick Dimensions (L x W x H mm):                      | 215x102x65            |
|-------------------------------------------------------|-----------------------|
| Size Tolerances Mean & Range:                         | T2 R1                 |
| Configuration:                                        | Vertically Perforated |
| Voids (%):                                            | 20-25                 |
| Compressive Strength (N/mm²):                         | 50                    |
| Active Soluble Salts:                                 | S2                    |
| Water Absorption (% weight):                          | 12                    |
| Durability:                                           | F2                    |
| Gross Dry Density (Sound Insulation) (Kg/m³):         | 1540                  |
| Equivalent Thermal Conductivity "K" value 5% Exposed: | Refer to Ibstock      |