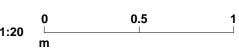

## NOTE; ALL SIGNAGE IN ACCORDANCE WITH LIDL STANDARD SPEC 2017

|      | 0 | 1 | 2 |  |
|------|---|---|---|--|
| 1:50 |   |   |   |  |
|      | m |   |   |  |

| REVISION: P01    | BY: DJW      | CHECKED: LARB | DATE: | 09/03/2018 |
|------------------|--------------|---------------|-------|------------|
| Initial issue fo | or Planning. |               |       |            |

## EXTERNAL CAR PARK SIGNAGE DETAILS

Galvanised steel frame construction.

- Bolts to be cast in place Gravel material

- Brick on edge with weep holes (brickwork to match existing)

DOUBLE SIDED PARKING SIGNAGE 1:20 @ A2

Overall size 1500mm(h) x 925mm(w) x 80mm (d). Top of panel to be +1500mm AFFL. Aluminium panel

Lidl logo flat panel with graphic, colours; Blue RAL 5010 Red RAL 3020 Yellow RAL 1021 White RAL 9006

Lettering as shown.