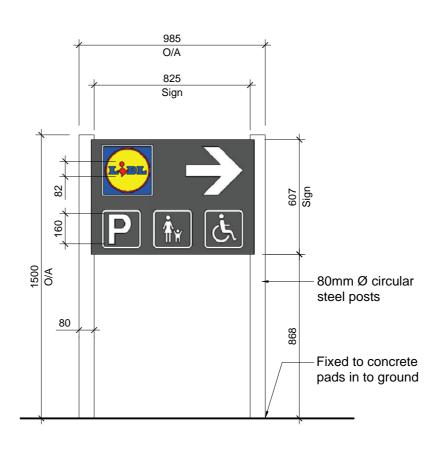

## EXTERNAL CAR PARK SIGNAGE DETAILS

Galvanised steel frame construction.

- Bolts to be cast in place Gravel material

- Brick on edge with weep holes (brickwork to match existing)

DOUBLE SIDED PARKING SIGNAGE 1:20 @ A2

Overall size 1500mm(h) x 925mm(w) x 80mm (d). Top of panel to be +1500mm AFFL. Aluminium panel

Lidl logo flat panel with graphic, colours; Blue RAL 5010 Red RAL 3020 Yellow RAL 1021 White RAL 9006

Lettering as shown.

External LED spot lightings

08

02

SINGLE SIDED SERVICE VEHICLES ONLY SIGNAGE 1:20 @ A2

Overall size 1500mm(h) x 925mm(w) x 80mm (d). Top of panel to be +1500mm AFFL. Aluminium panel

Lidl logo flat panel with graphic, colours; Blue RAL 5010 Red RAL 3020 Yellow RAL 1021 White RAL 9006