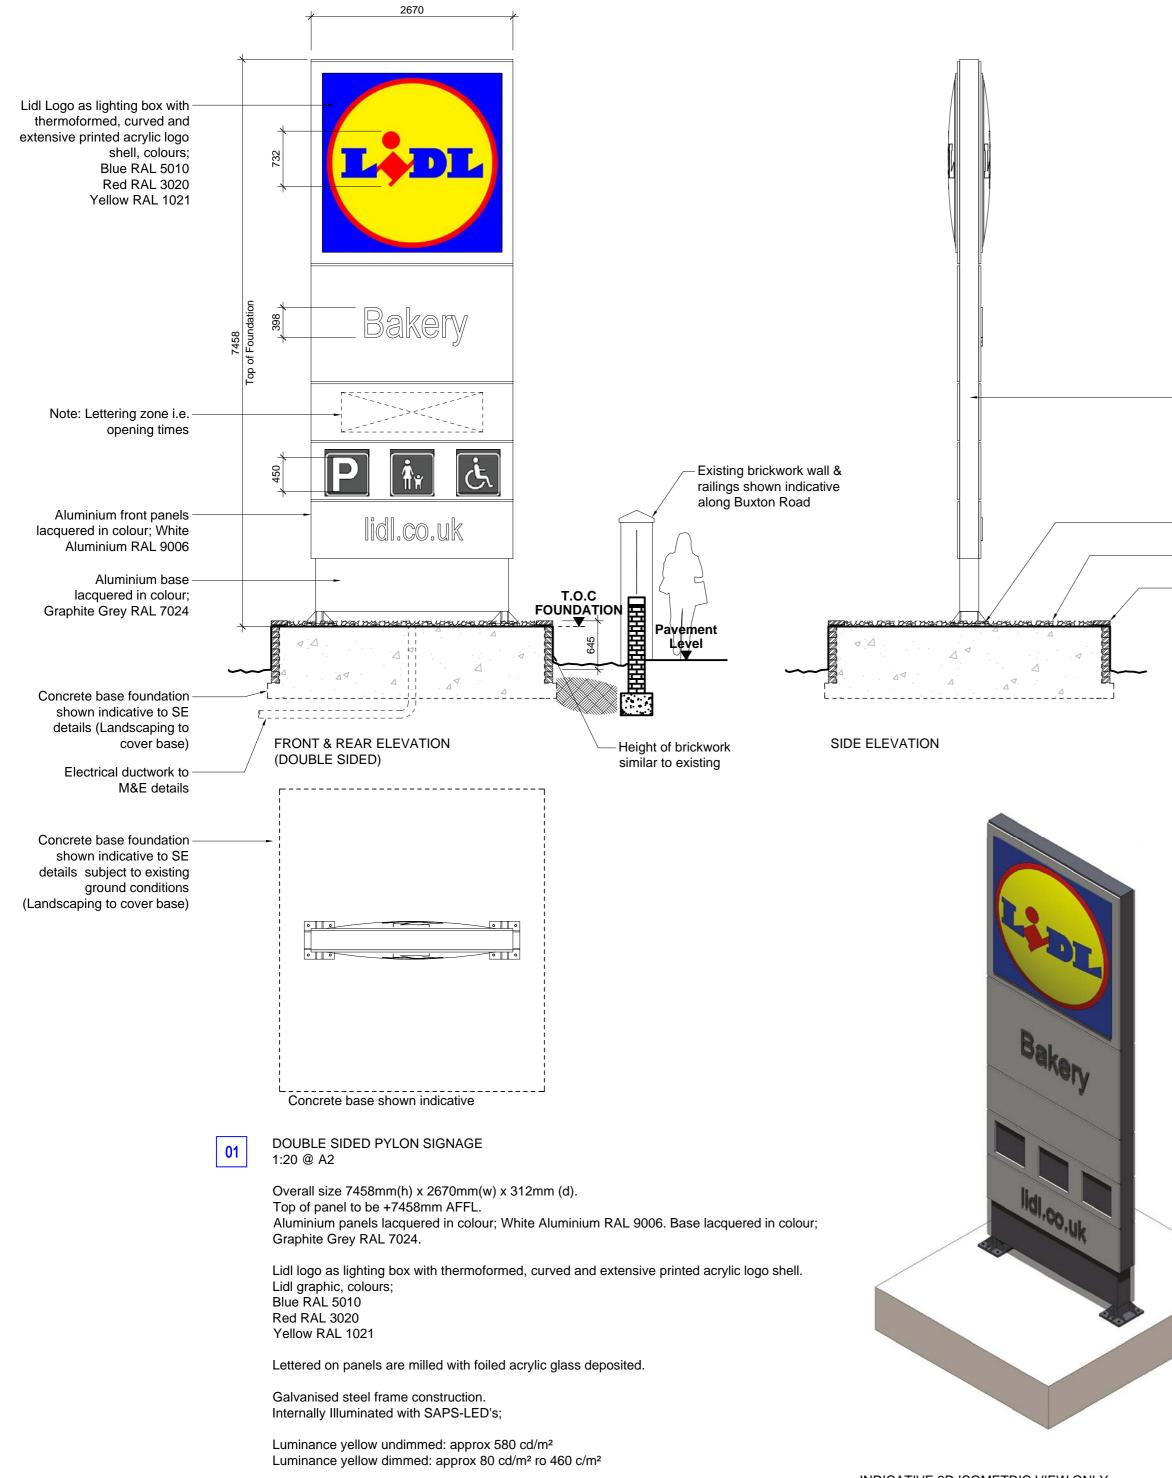

## NOTE; ALL SIGNAGE IN ACCORDANCE WITH LIDL STANDARD SPEC 2017

|      | 0 | 1 | 2 |  |
|------|---|---|---|--|
| 1:50 |   |   |   |  |
|      | m |   |   |  |

| REVISION: P01    | BY: DJW      | CHECKED: LARB | DATE: | 09/03/2018 |
|------------------|--------------|---------------|-------|------------|
| Initial issue fo | or Planning. |               |       |            |

## EXTERNAL CAR PARK SIGNAGE DETAILS

Galvanised steel frame construction.

- Bolts to be cast in place Gravel material

- Brick on edge with weep holes (brickwork to match existing)

DOUBLE SIDED PARKING SIGNAGE 1:20 @ A2

Overall size 1500mm(h) x 925mm(w) x 80mm (d). Top of panel to be +1500mm AFFL. Aluminium panel

Lidl logo flat panel with graphic, colours; Blue RAL 5010 Red RAL 3020 Yellow RAL 1021 White RAL 9006

Lettering as shown.