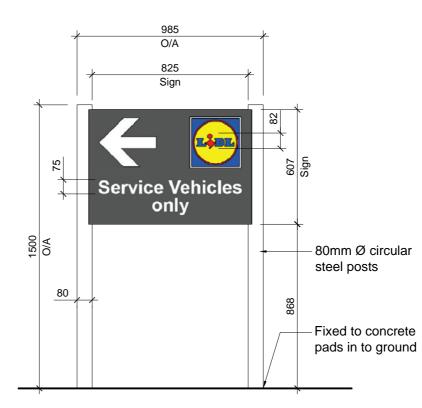

External LED spot lightings

08

02

SINGLE SIDED SERVICE VEHICLES ONLY SIGNAGE 1:20 @ A2

Overall size 1500mm(h) x 925mm(w) x 80mm (d). Top of panel to be +1500mm AFFL. Aluminium panel

Lidl logo flat panel with graphic, colours; Blue RAL 5010 Red RAL 3020 Yellow RAL 1021 White RAL 9006

Lettering as shown.

Non-illuminated signage.

S:\Architecture\2017-019\Drawings\DR - Plotsheets\Leek 17011 - A-71-002 - External Car Park Signage Details.dwg