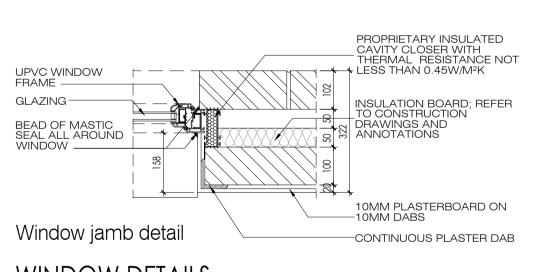

-INSULATION BOARD; REFER TO CONSTRUCTION DRAWINGS AND ANNOTATIONS

Window detail section

WINDOW FENESTRATION Scale 1:20

GRP CHIMNEY DETAIL Scale 1:20

DORMER ELEVATION Scale 1:20

SECTION THROUGH CANOPY A Scale 1:50