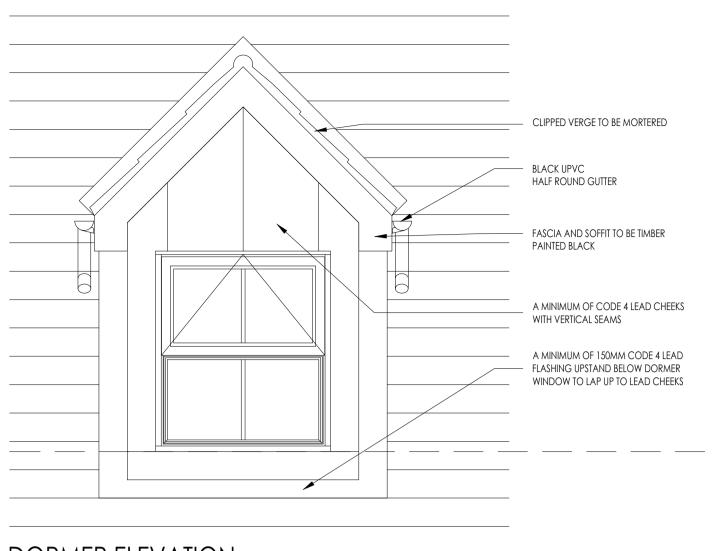

-INSULATION BOARD; REFER TO CONSTRUCTION DRAWINGS AND ANNOTATIONS

Window detail section

WINDOW FENESTRATION Scale 1:20

GRP CHIMNEY DETAIL Scale 1:20

DORMER ELEVATION Scale 1:20

SECTION THROUGH CANOPY A Scale 1:50