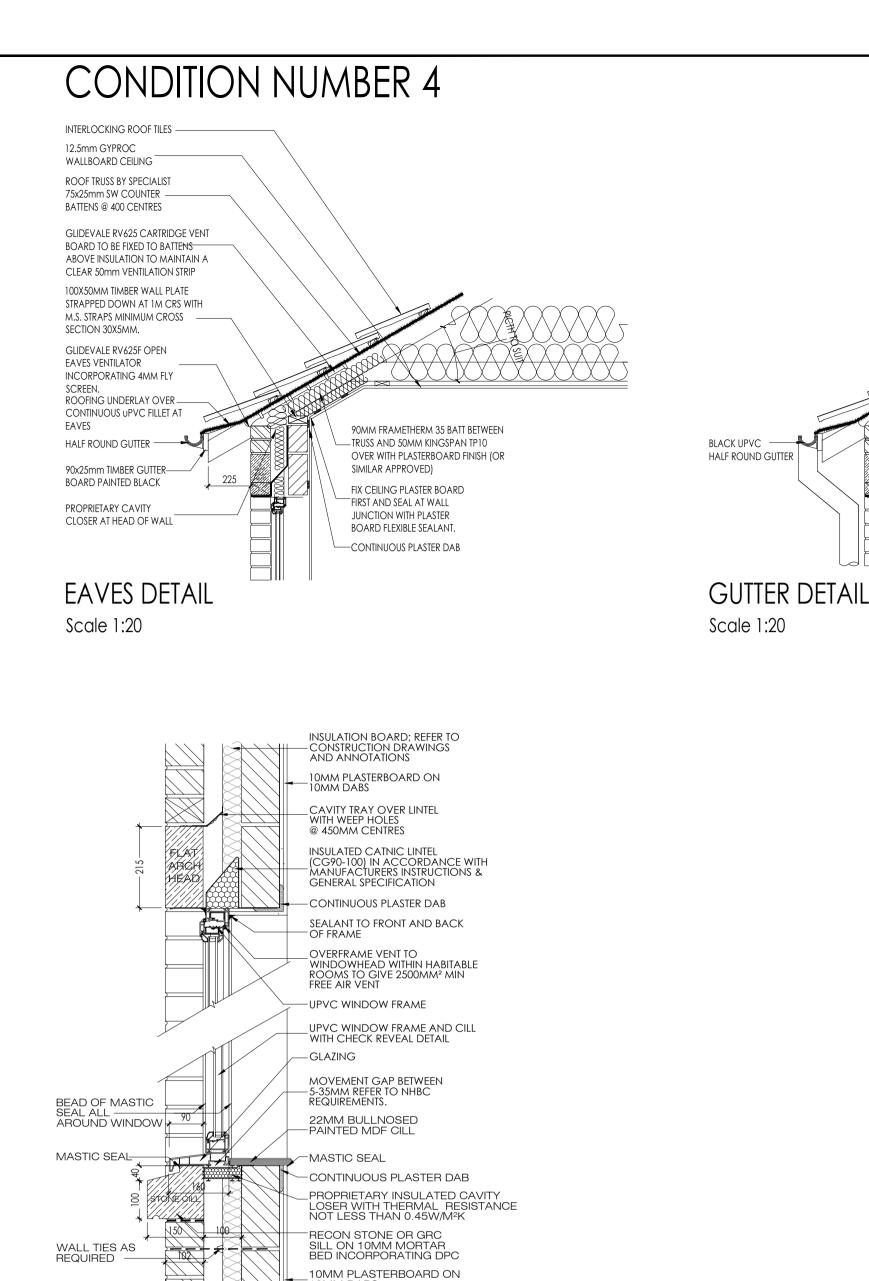

-INSULATION BOARD; REFER TO CONSTRUCTION DRAWINGS AND ANNOTATIONS

Window detail section

WINDOW FENESTRATION Scale 1:20

GRP CHIMNEY DETAIL Scale 1:20

DORMER ELEVATION Scale 1:20

SECTION THROUGH CANOPY A Scale 1:50