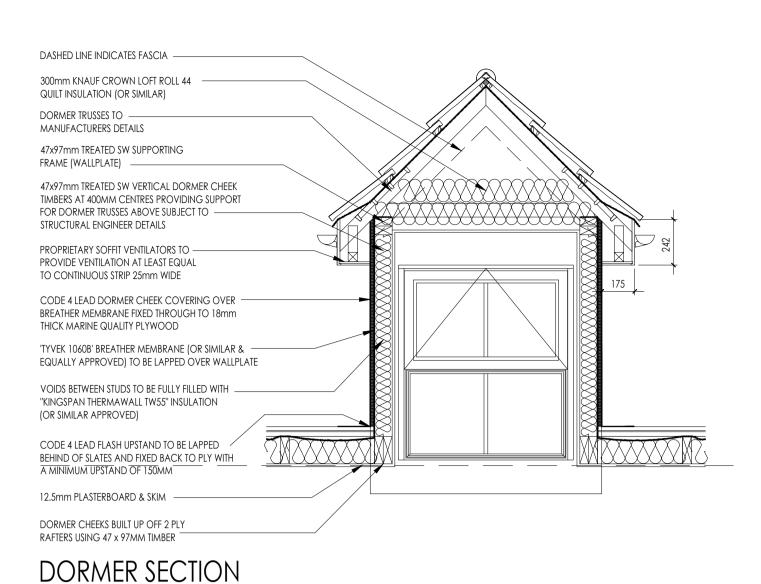

-INSULATION BOARD; REFER TO CONSTRUCTION DRAWINGS AND ANNOTATIONS

Window detail section

WINDOW FENESTRATION Scale 1:20

GRP CHIMNEY DETAIL Scale 1:20

DORMER ELEVATION Scale 1:20

SECTION THROUGH CANOPY A Scale 1:50