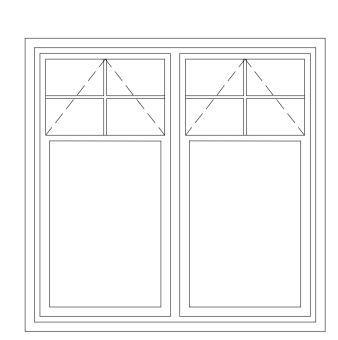

-INSULATION BOARD; REFER TO CONSTRUCTION DRAWINGS AND ANNOTATIONS

Window detail section

WINDOW FENESTRATION Scale 1:20

GRP CHIMNEY DETAIL Scale 1:20

DORMER ELEVATION Scale 1:20

SECTION THROUGH CANOPY A Scale 1:50