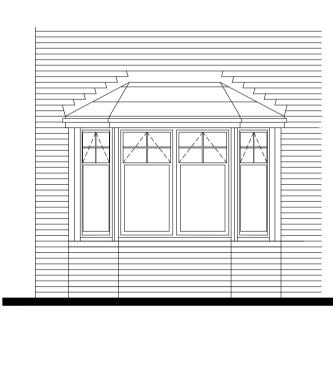

-INSULATION BOARD; REFER TO CONSTRUCTION DRAWINGS AND ANNOTATIONS

Window detail section

WINDOW FENESTRATION Scale 1:20

GRP CHIMNEY DETAIL Scale 1:20

DORMER ELEVATION Scale 1:20

SECTION THROUGH CANOPY A Scale 1:50