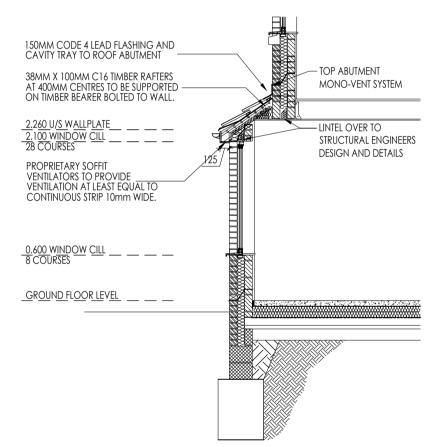

-INSULATION BOARD; REFER TO CONSTRUCTION DRAWINGS AND ANNOTATIONS

Window detail section

WINDOW FENESTRATION Scale 1:20

GRP CHIMNEY DETAIL Scale 1:20

DORMER ELEVATION Scale 1:20

SECTION THROUGH CANOPY A Scale 1:50