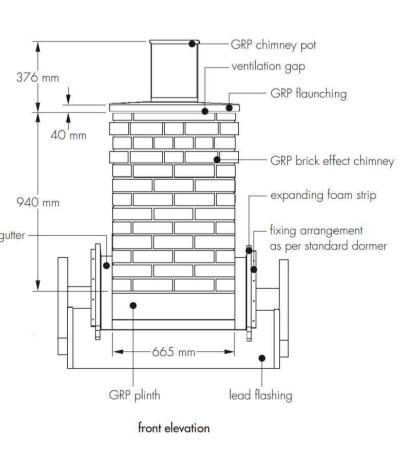

-INSULATION BOARD; REFER TO CONSTRUCTION DRAWINGS AND ANNOTATIONS

Window detail section

WINDOW FENESTRATION Scale 1:20

GRP CHIMNEY DETAIL Scale 1:20

DORMER ELEVATION Scale 1:20

SECTION THROUGH CANOPY A Scale 1:50

side elevation