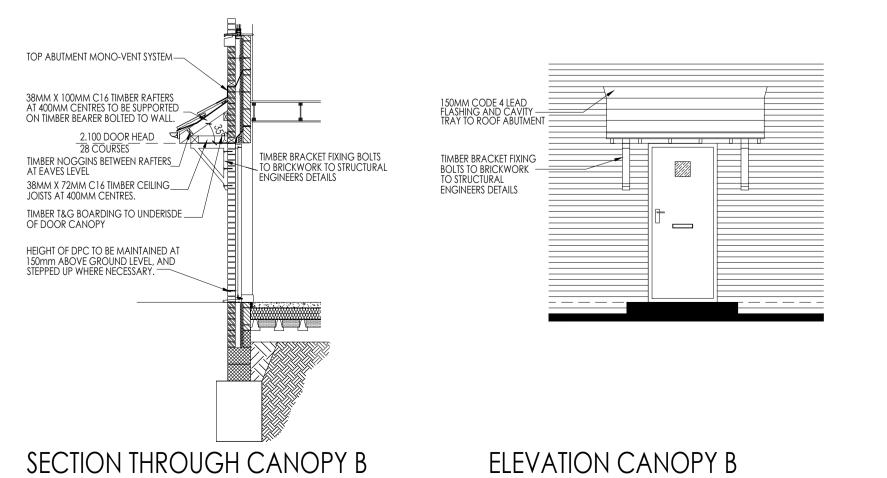

-INSULATION BOARD; REFER TO CONSTRUCTION DRAWINGS AND ANNOTATIONS

Window detail section

WINDOW FENESTRATION Scale 1:20

GRP CHIMNEY DETAIL Scale 1:20

DORMER ELEVATION Scale 1:20

SECTION THROUGH CANOPY A Scale 1:50

Scale 1:50

ELEVATION CANOPY A

|Dwg No | Rev KW/BFW/DET

Drawing Title Pre-Commencement Details

> Scale at A1 As shown Approval Date

Baldwin Design Consultancy Ltd 109-110 Lovell House, Birchwood, Birchwood Park, Warrington, WA3 6FW