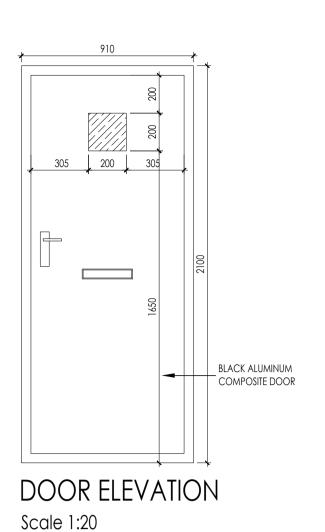

-INSULATION BOARD; REFER TO CONSTRUCTION DRAWINGS AND ANNOTATIONS

Window detail section

WINDOW FENESTRATION Scale 1:20

GRP CHIMNEY DETAIL Scale 1:20

DORMER ELEVATION Scale 1:20

SECTION THROUGH CANOPY A Scale 1:50