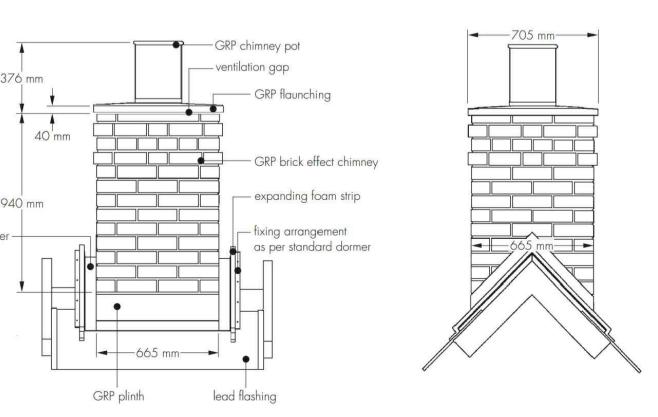

-INSULATION BOARD; REFER TO CONSTRUCTION DRAWINGS AND ANNOTATIONS

Window detail section

WINDOW FENESTRATION Scale 1:20

GRP CHIMNEY DETAIL Scale 1:20

DORMER ELEVATION Scale 1:20

SECTION THROUGH CANOPY A Scale 1:50