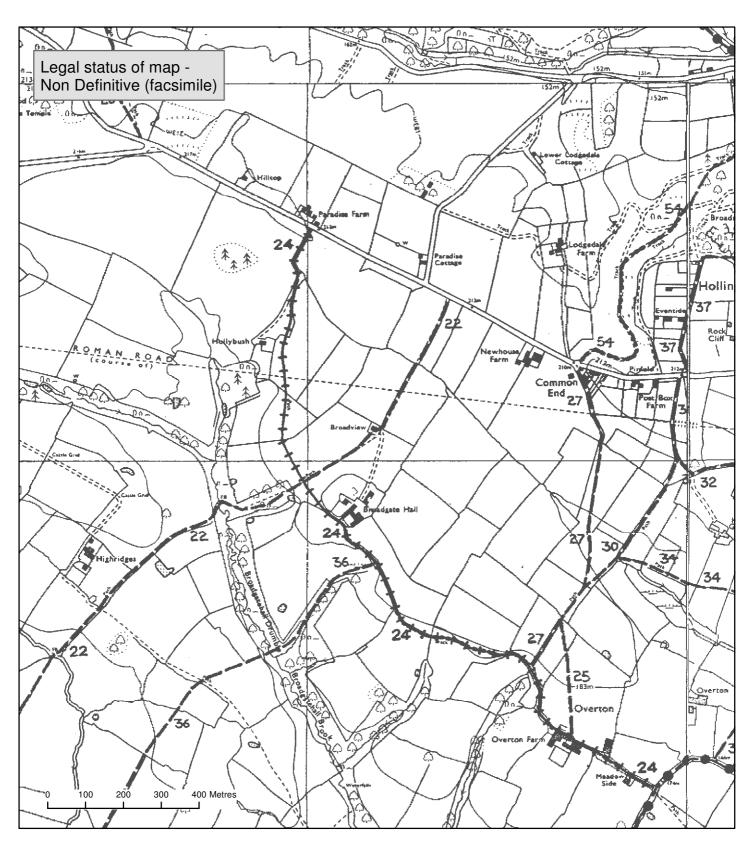

Facsimile extract of The Definitive Map of Public Rights of Way for Staffordshire (1999). Area around Broad View, Cheadle Road, Winnothdale ST10 4HU.

Map created at the scale of 1:10000 (facsimiles may vary)

© Crown Copyright and database rights 2018.

Ordnance Survey 100019422. You are not permitted to copy, sub-license, distribute or sell any of this data to third parties in any form.

Use of this data is subject to the terms and conditions shown at www.staffordshire.gov.uk/maps.

Produced by Staffordshire County Council, 07/02/2018.

This Rights of Way information is to be used only as a guide. The information is not a legal document. For all other purposes you should consult the Definitive Map of Public Rights of Way. The information is for the sole use of the intended recipient for the specified purpose. It is not provided for redistribution to third parties, any production of unauthorised copies is a breach of copyright.