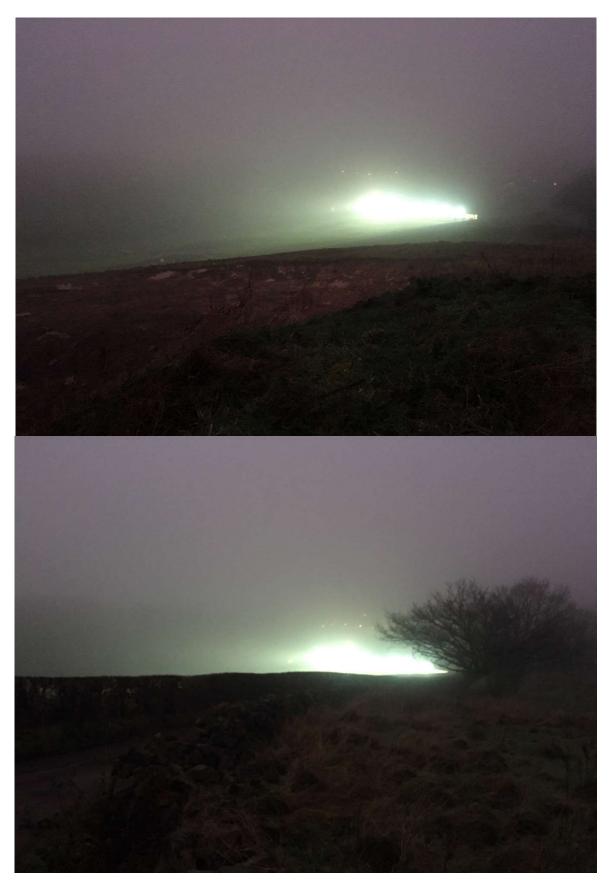

Scheme reference: UKS15730\_2

Comments: The floodlights appear to have been installed in compliance with the lighting scheme (ref UKS1573\_2), and in line with the planning requirements. Figure 1 shows all the floodlights installed in the correct positions and with the correct elevations. Light readings were taken at the boundary of each of the residential properties on the road running along the length of the range, with a maximum reading of 2.9 lux being taken. It should be noted that these were taken on the boundary as access could not be given onto the properties so readings could be taken directly at each house, if this was done then the readings would be slightly lower. Following discussions with one of the clubs employees no complaints have been received from any of the residents, which is understandable as no lights are pointing in the direct vicinity of each property. Please see the below photos taken during the visit, more photos were taken and are available upon request.