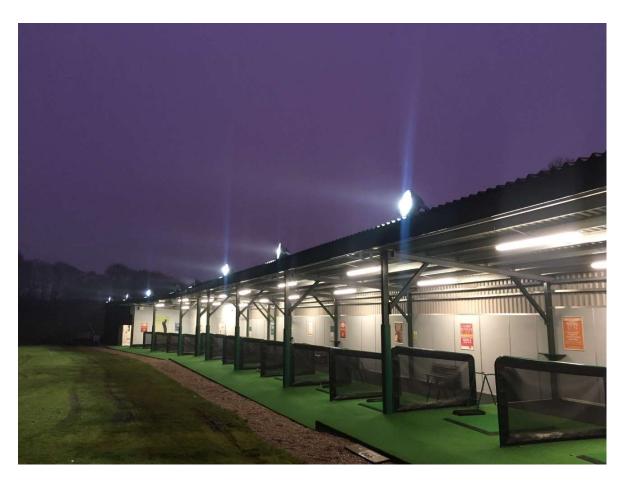

Scheme reference: UKS15730\_2

Comments: The floodlights appear to have been installed in compliance with the lighting scheme (ref UKS1573\_2), and in line with the planning requirements. Figure 1 shows all the floodlights installed in the correct positions and with the correct elevations. Light readings were taken at the boundary of each of the residential properties on the road running along the length of the range, with a maximum reading of 2.9 lux being taken. It should be noted that these were taken on the boundary as access could not be given onto the properties so readings could be taken directly at each house, if this was done then the readings would be slightly lower. Following discussions with one of the clubs employees no complaints have been received from any of the residents, which is understandable as no lights are pointing in the direct vicinity of each property. Please see the below photos taken during the visit, more photos were taken and are available upon request.