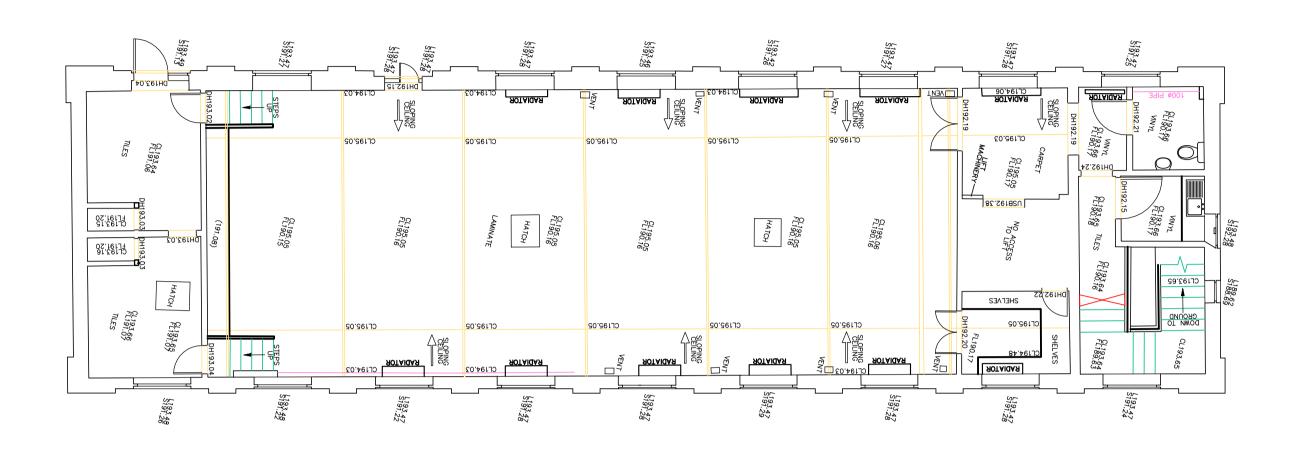

PROJECT Conversion and Extension of Millward Hall Salisbury Street, Leek, ST13 5EE for Charles Wainwright Developments Ltd

DRAWING TITLE Existing Floor Plans

 SCALE
 SHEET SIZE
 No. of SHEETS
 SHEET No.