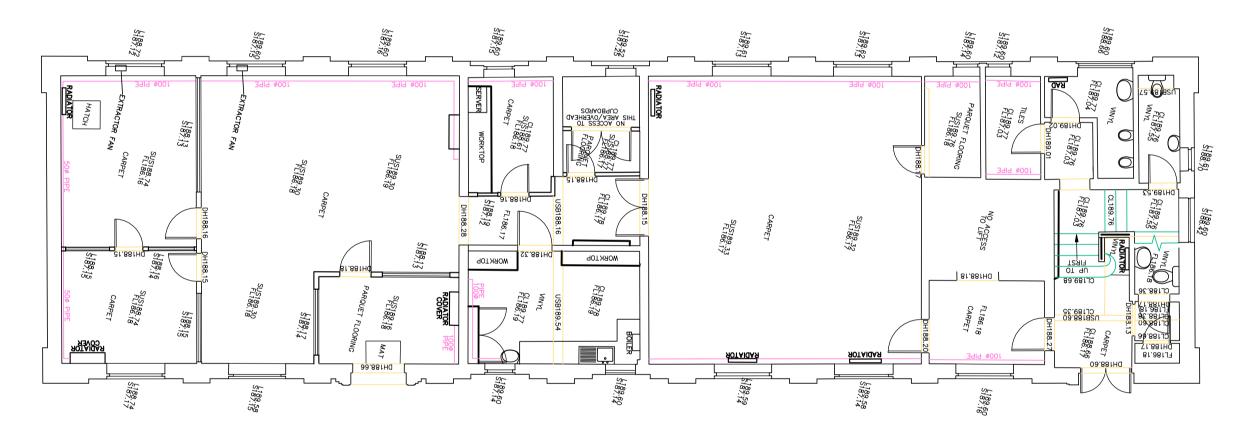

PROJECT Conversion and Extension of Millward Hall Salisbury Street, Leek, ST13 5EE for Charles Wainwright Developments Ltd

DRAWING TITLE Existing Floor Plans

 SCALE
 SHEET SIZE
 No. of SHEETS
 SHEET No.