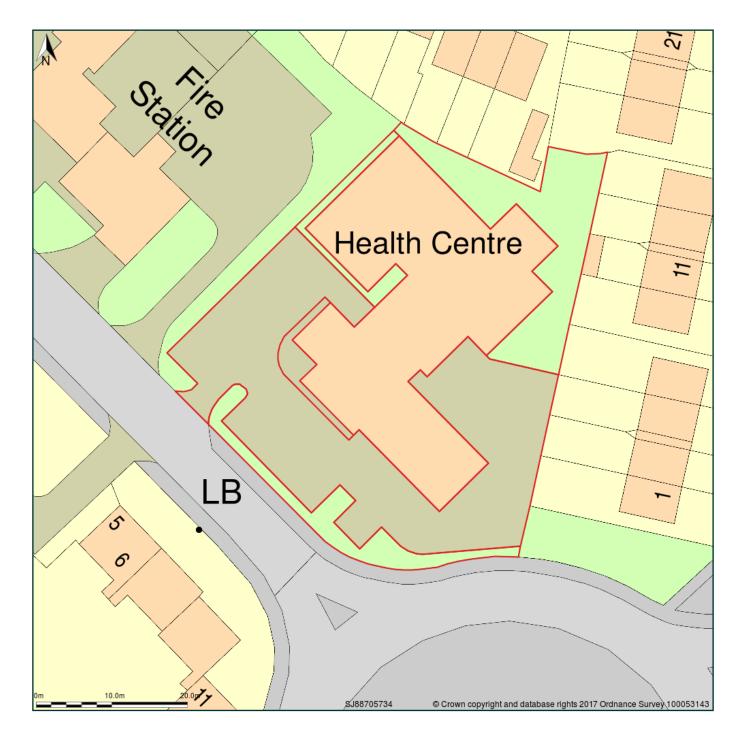

## Biddulph Community Health Centre Princess Street Biddulph ST8 6JN

Block Plan shows area bounded by: 388664.15, 357302.03 388754.15, 357392.03 (at a scale of 1:500), OSGridRef: SJ88705734. The representation of a road, track or path is no evidence of a right of way. The representation of features as lines is no evidence of a property boundary.