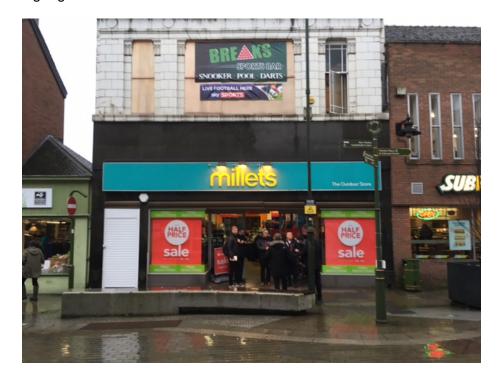

The Millets store is an outdoor clothing and equipment retailer and is located in a two storey building located on the junction of Derby Street and Market Street and within the conservation area.

Unfortunately the upper floor windows belonging to the sports bar have been boarded over due to issues with the safety of the glazing and this has a detrimental effect on the overall. The ground floor of the store is black granite tiles surrounding the fascia and extending to the pavement. The buildings adjacent and opposite the site are traditional brick buildings.

# **360** signs

Previous signage