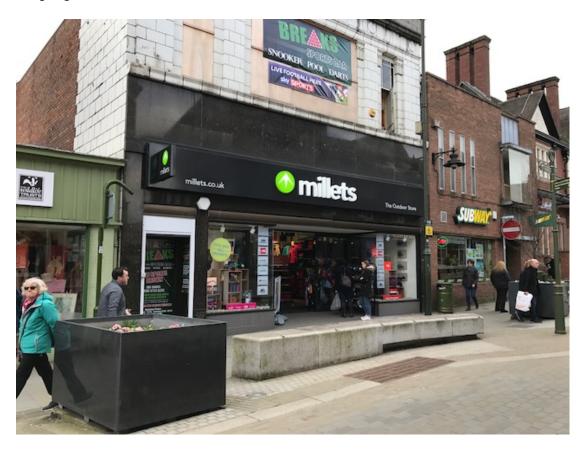

## The impact of the proposed work(s) on the historic fabric/area:

The signage installed at the location has a dark grey background with white illuminated letters reading 'Millets' and also a green summit logo. Some minor text is placed on the lower part of the fascia displaying the company website and a description of the retailer namely 'The Outdoor Store'.

The fascia sign also includes an illuminated projecting sign which allows for site of the shop from distance to inform the public of the store location.

The letters and logo are the only elements of the sign to illuminate and the size of the illuminated area is subtle in relation to the overall size of the sign. The illumination is tasteful and not garish and benefits members of the public with visibility of the store and increases general footfall in the area which hopefully is of benefit to the commerce of the town.

# **360** signs

New Signage

Please let me know if you require any further information and I look forward to receiving your comments.

**Yours Sincerely** 

Roger True