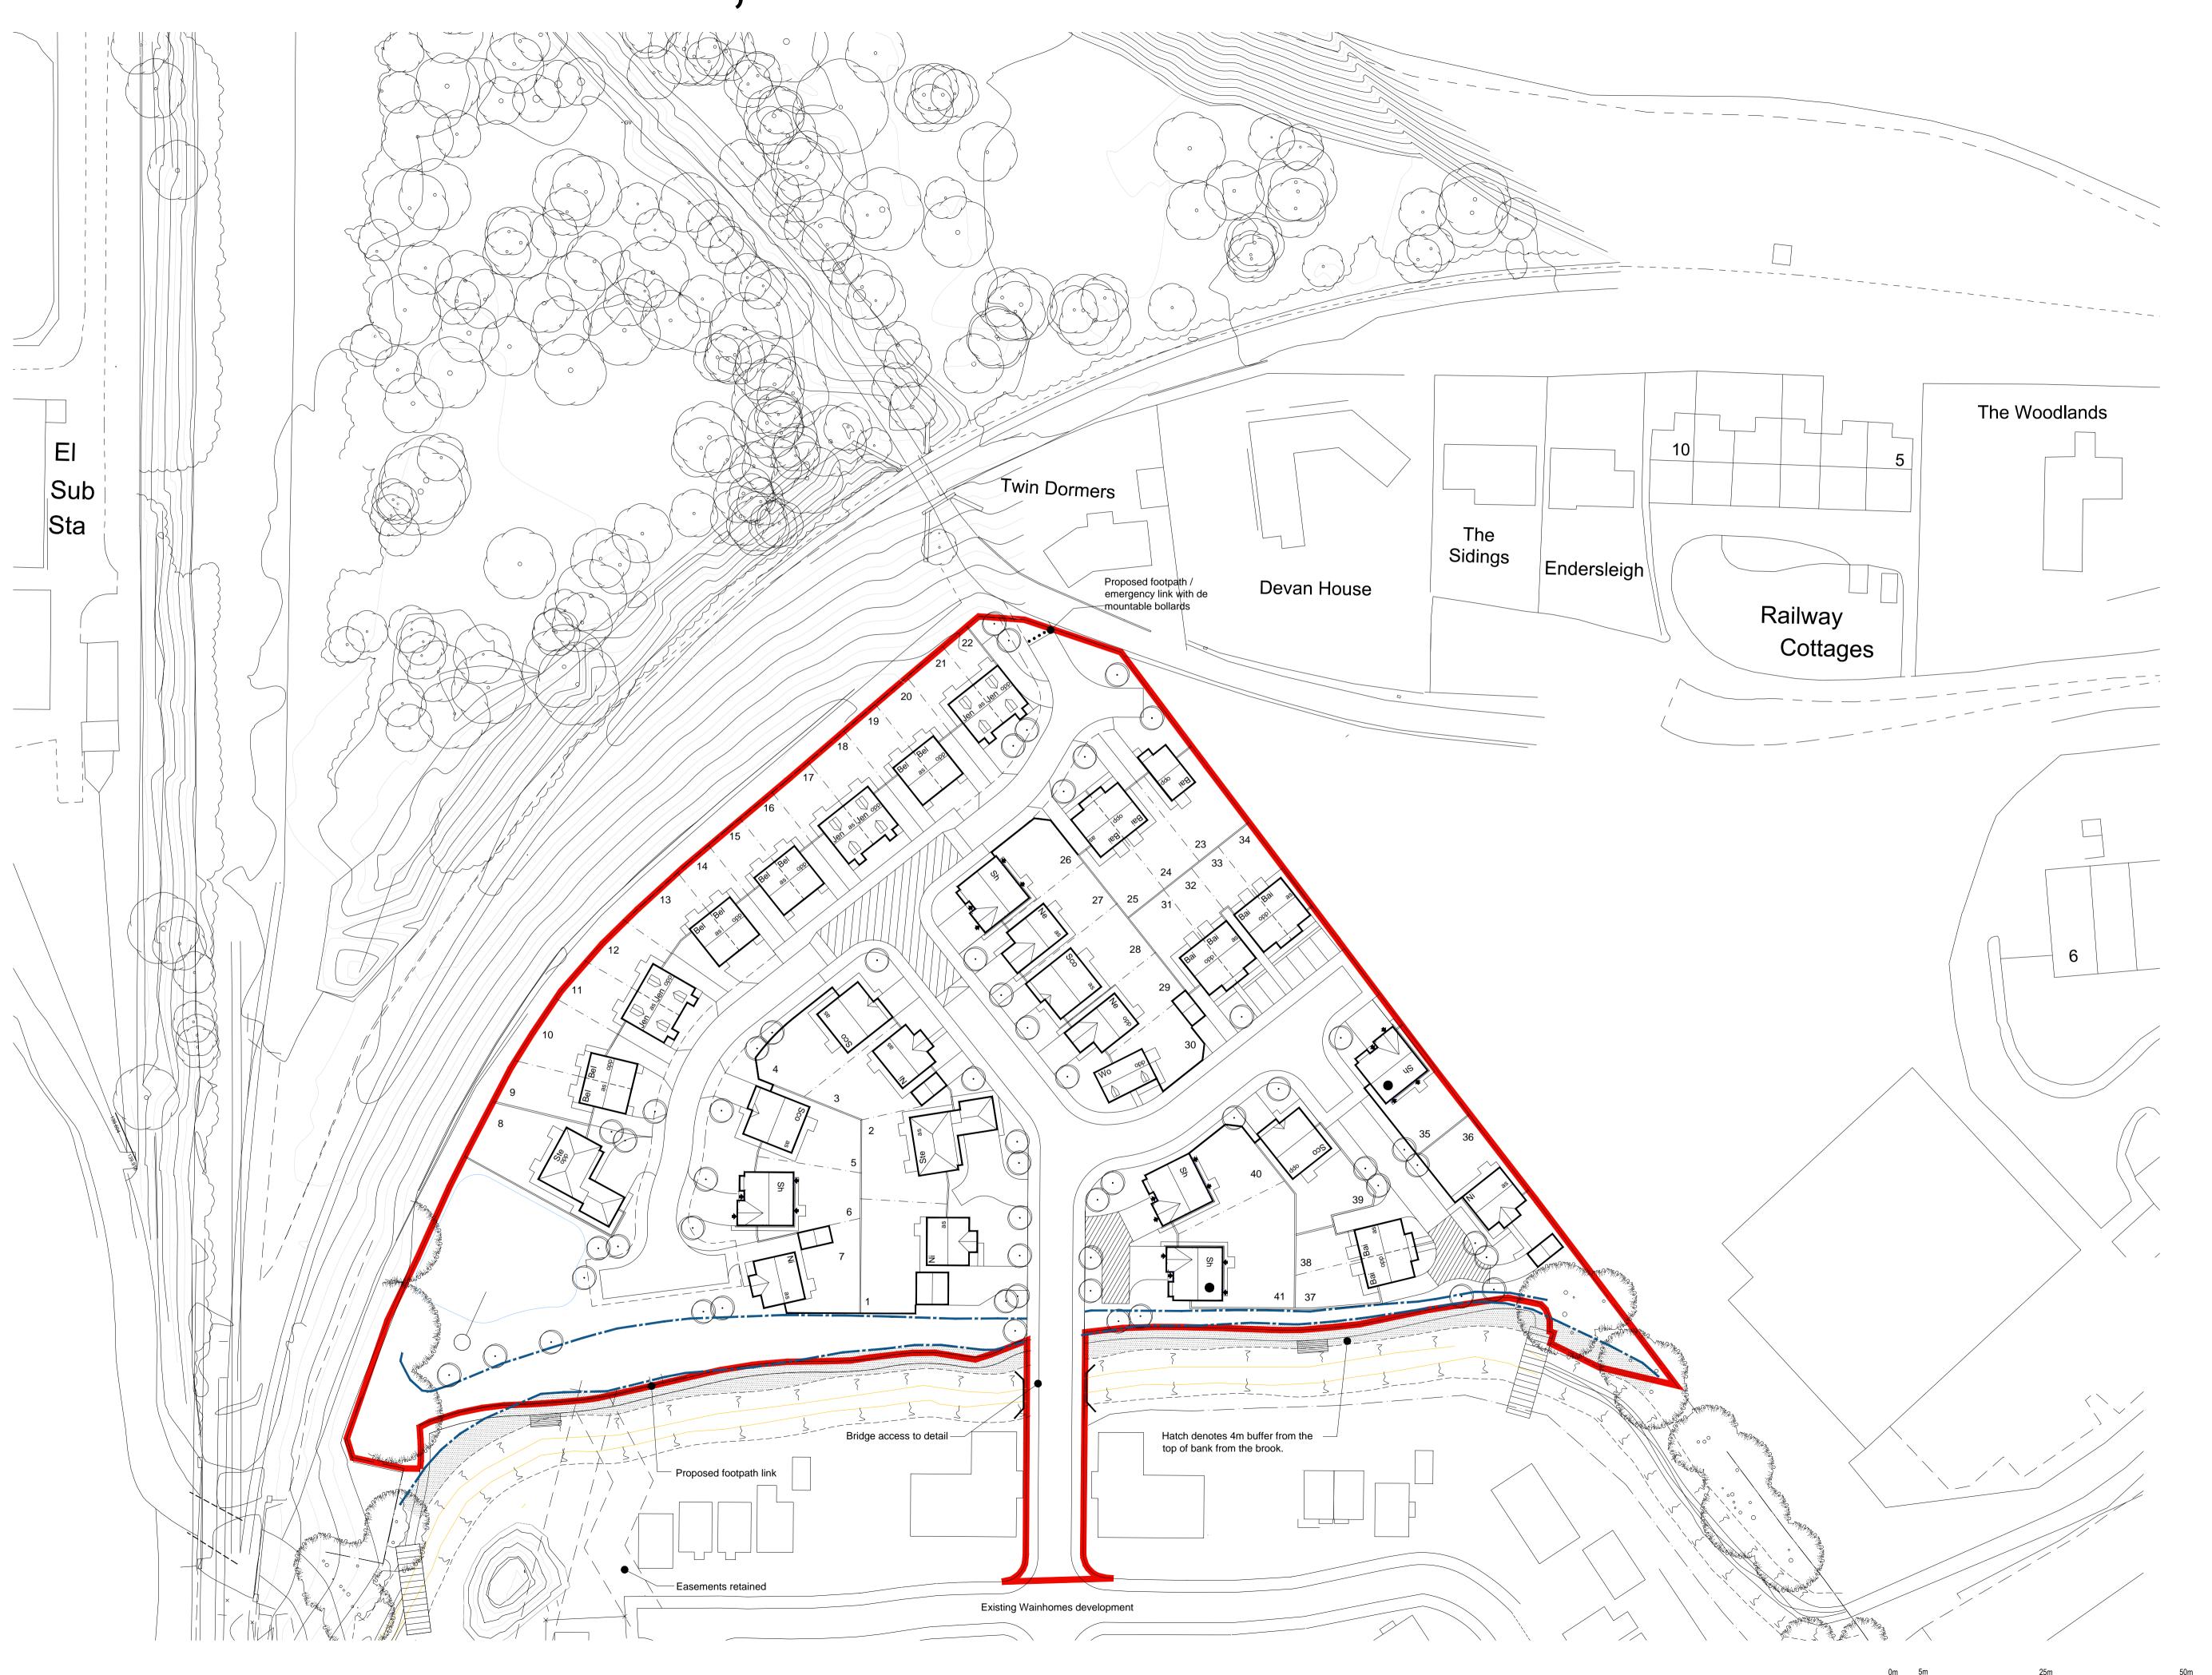

## Land off Cheadle Road, Leek.

The Copyright of this drawing belongs to MPSL Planning & Design Ltd. and shall not be used or reproduced in any form Do not scale from this drawing - Work to figured dimension only. All dimensions to be checked on site prior to the execution of any work. For the avoidance of doubt all dimensions are measured to Where any discrepancy is found to exist within or between drawings and/or documents it should be reported to the architect immediately. MPSL Planning & Design Ltd. shall not be liable for any use of drawings and documents for any purpose other than for which the same were prepared by or on behalf of MPSL Planning & Design Ltd. 1.8m high Close Boarded Screen Fence 1.8m high Screen Wall 0.9m high Plot divisional Fence Denotes Contrasting Surface to Shared Areas Schedule Of Accomodation Wordsworth 1388 SqFt 1 No. 1246 SqFt 4 No. Shakespeare Nightingale Nelson 1350 SqFt 5No. 1155 SqFt 4 No. 1013 SqFt 2 No. 3 Bed 3 Bed 2 Bed 1099 SqFt 6 No. 770 SqFt 9 No. 630 SqFt 8 No. 4.0 A Site Area Gross -SqFt / A 20/01/16 Layout amended following flood risk analysis. 04/11/13 Plots 13 - 28 replanned to suit track to the rear. Loss of 1 unit. + Drawing Title SITE LAYOUT Proposed Residential Development Land Off Cheadle Road, 12020 1:500 @ A1 24/06/2013 FOR APPROVAL + MPSL Planning & Design Ltd 14 West Point Enterprise Park, Clarence Avenue, Trafford Park, Manchester. M17 1QS