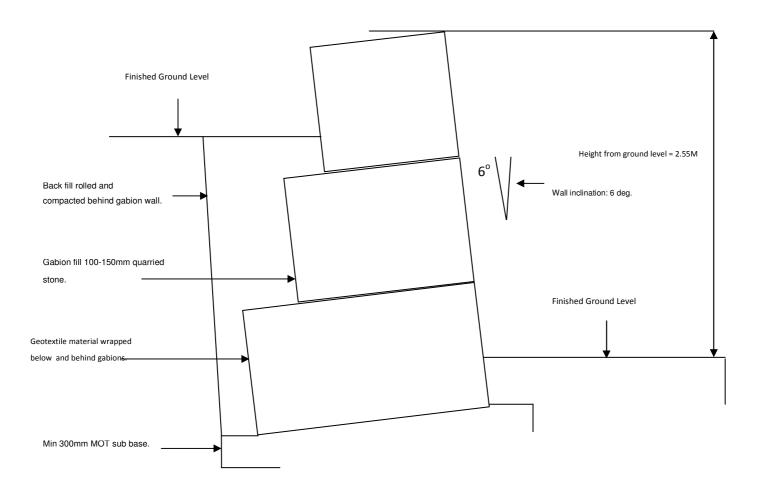

## 232 Tunstall Road ST8 7AH Gabion Wall Design - Short Edge - Side View

Not drawn to scale – provided for further information

## Materials used:

- Welded 3mm Galfan Coated wire mesh Gabion Baskets (95% zinc 5% Aluminium) in accordance with BS EN 10244-2: 2009 (Class A).
- Gabion baskets constructed using internal windlass ties and lacing wire and fronts dressed with Helical compression springs.
- Gabion basket fill = Grade 6G 100-200mm Quarried Gabion Stone
- Foundation = MOT grade sub base stone.

## **Specification:**

Height from ground level at 3 baskets height = 2.55M Overall Length = 5.88M Visible Width = Max 0.98M