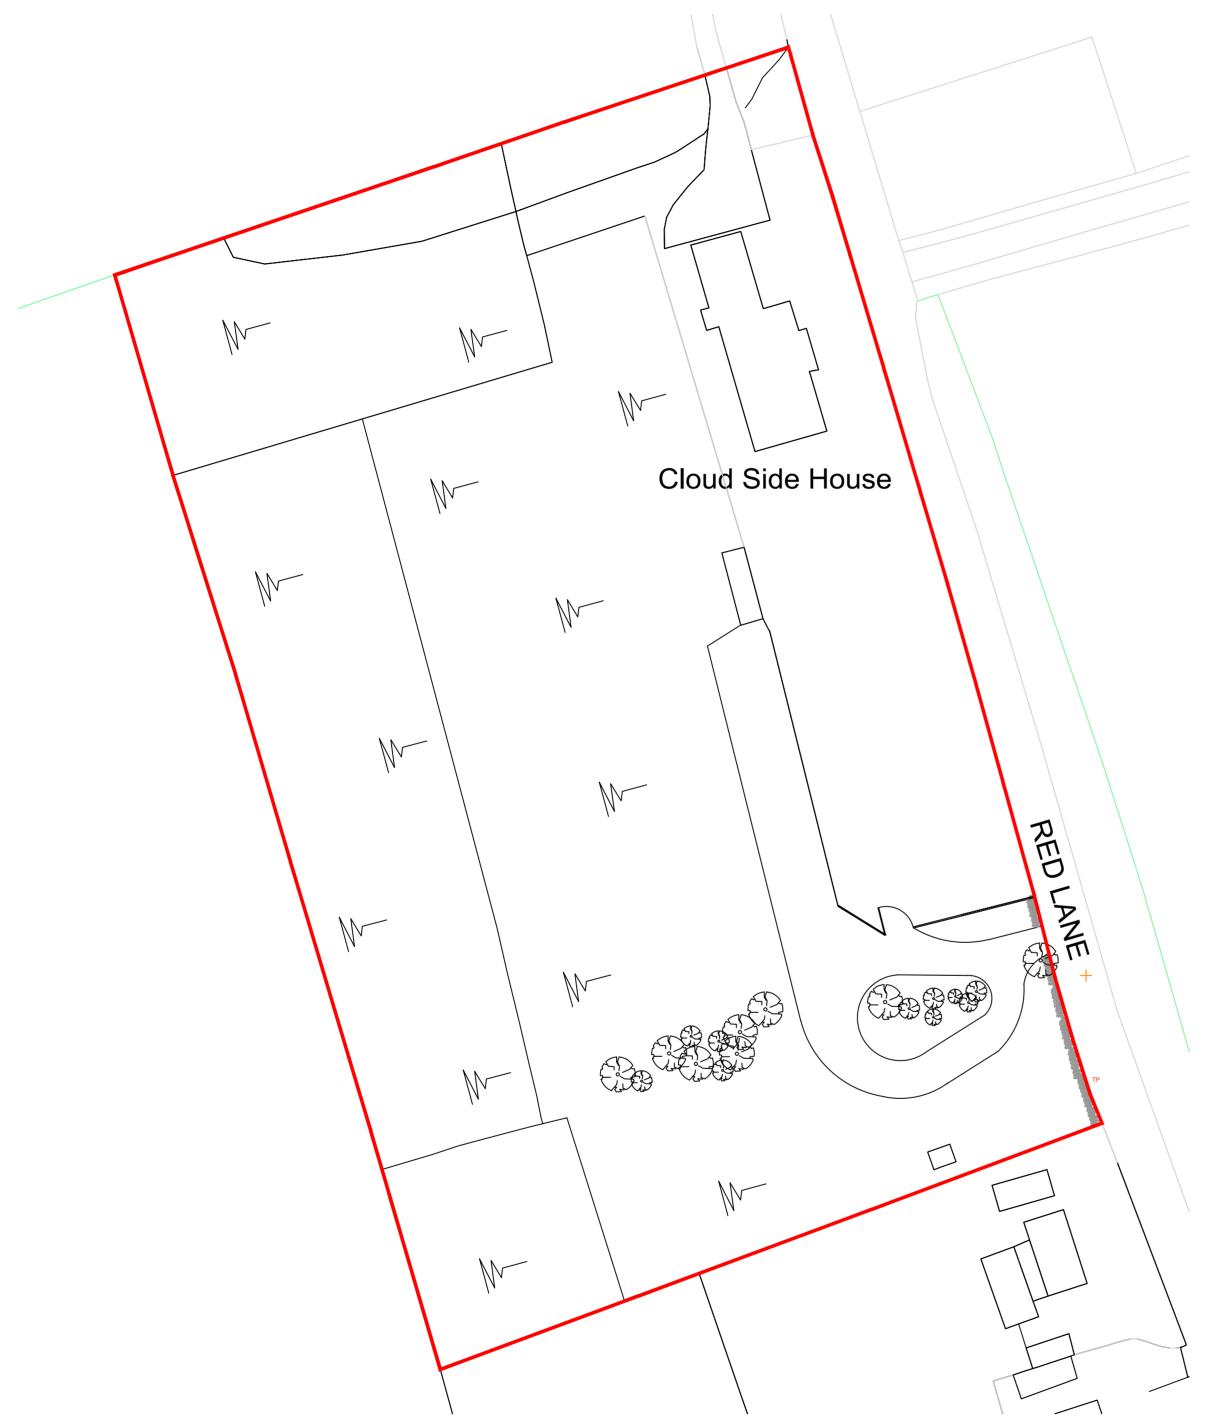

EXISTING SITE PLAN - 1:500

## **FOREFRONT**

DEVELOPMENT CONSULTING

9 Britannia Park, North Road, Stoke on Trent, ST6 2PZ
Office 01782 216912 WWW.FOREFRONTDC.UK

CLIENT

MR C PECK

**PROJECT** 

Outline planning permission for a detached dwelling on land Cloudside House, Red Lane, Cloudside, Cheshire. CW12 3QQ

TITLE

Existing Site and Location Plans OS Licence - 0100031673

<u>SCALE</u> <u>DRAWN</u>

1:500 & 1:1250 @ A2 OJM

DRG NO. DATE

17-106-02 04 / 04 / 17

REV. <u>DESCRIPTION</u> <u>DATE</u>

The contents of this drawing are the copyright of Forefront Development Consulting