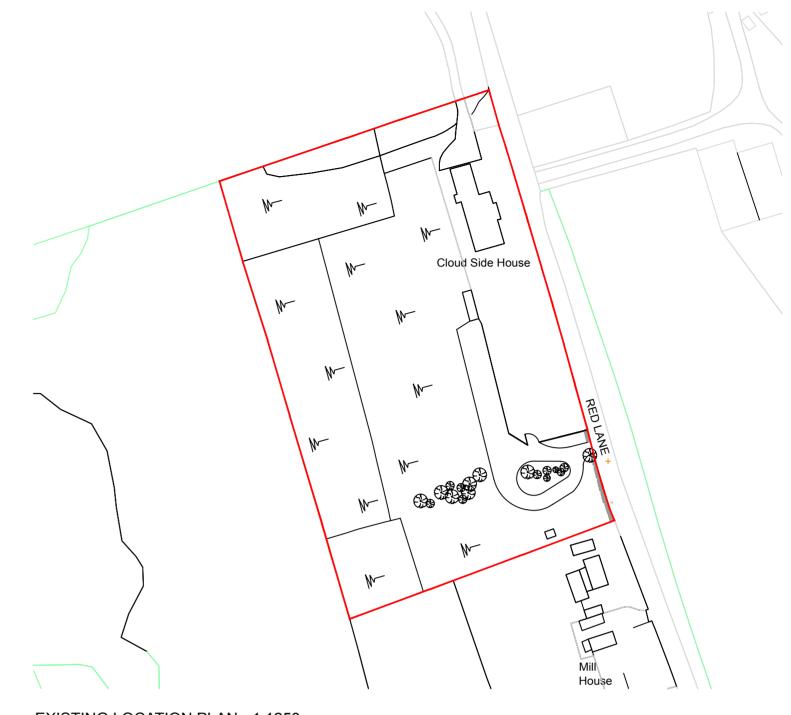

EXISTING LOCATION PLAN - 1:1250

## **FOREFRONT**

DEVELOPMENT CONSULTING

9 Britannia Park, North Road, Stoke on Trent, ST6 2PZ
Office 01782 216912 WWW.FOREFRONTDC.UK

CLIENT

MR C PECK

**PROJECT** 

Outline planning permission for a detached dwelling on land Cloudside House, Red Lane, Cloudside, Cheshire. CW12 3QQ

TITLE

Existing Site and Location Plans OS Licence - 0100031673

<u>SCALE</u> <u>DRAWN</u>

1:500 & 1:1250 @ A2 OJM

DRG NO. DATE

17-106-02 04 / 04 / 17

REV. <u>DESCRIPTION</u> <u>DATE</u>

The contents of this drawing are the copyright of Forefront Development Consulting