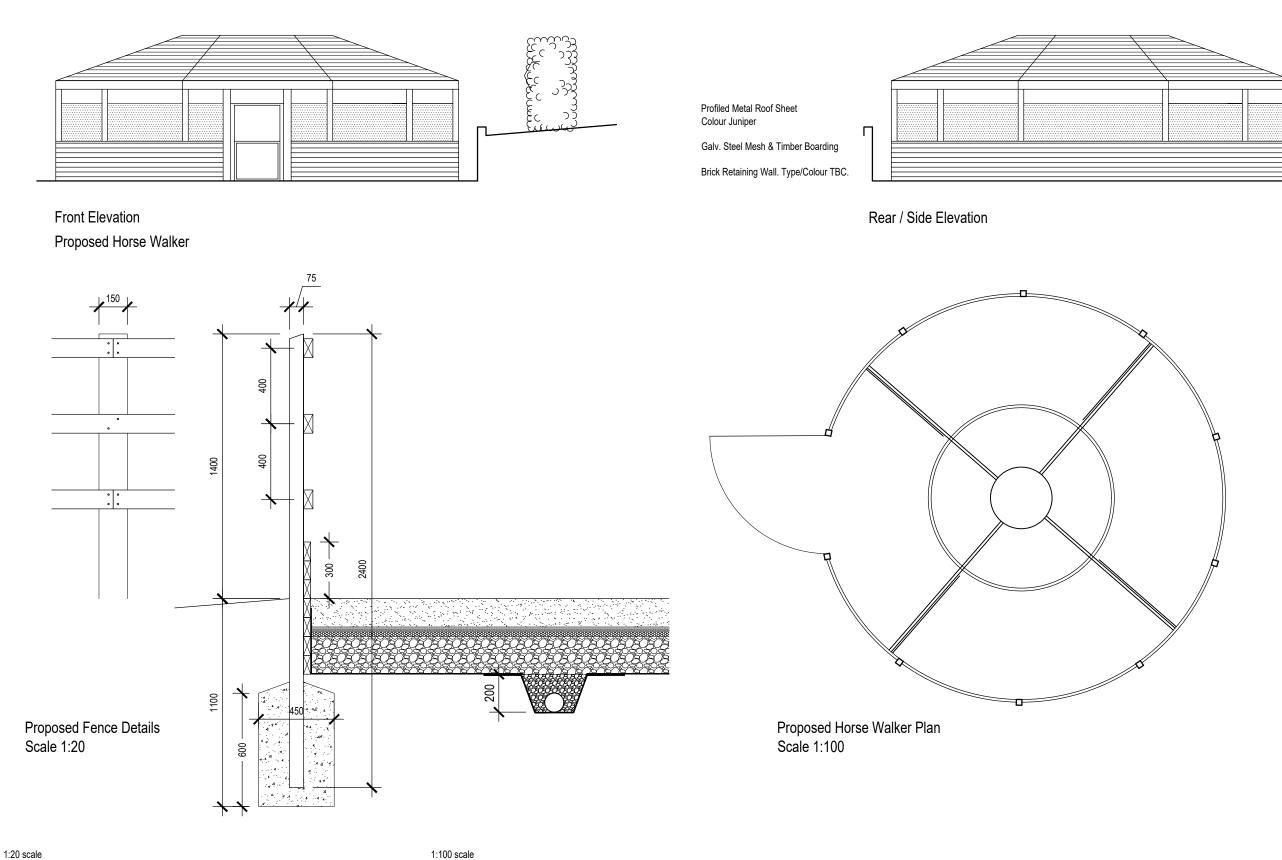

> NOTES

> REVISION > DATE > DESCRIPTION

> CLIENT Miss J Earl

> PROJECT

Proposed Outdoor Arena and Horse Walker Cross Farm, Hollington

DRAWING TITLE

Proposed Horse Walker Plans & Post & Rail Fence Details

| As Shown  @ A3 | DATE March 17 | DRAWN MBT | , CHECKED<br>RWM |
|----------------|---------------|-----------|------------------|
| DRG NO.        |               |           | > REVISION       |
| 2081_06        |               |           | '                |