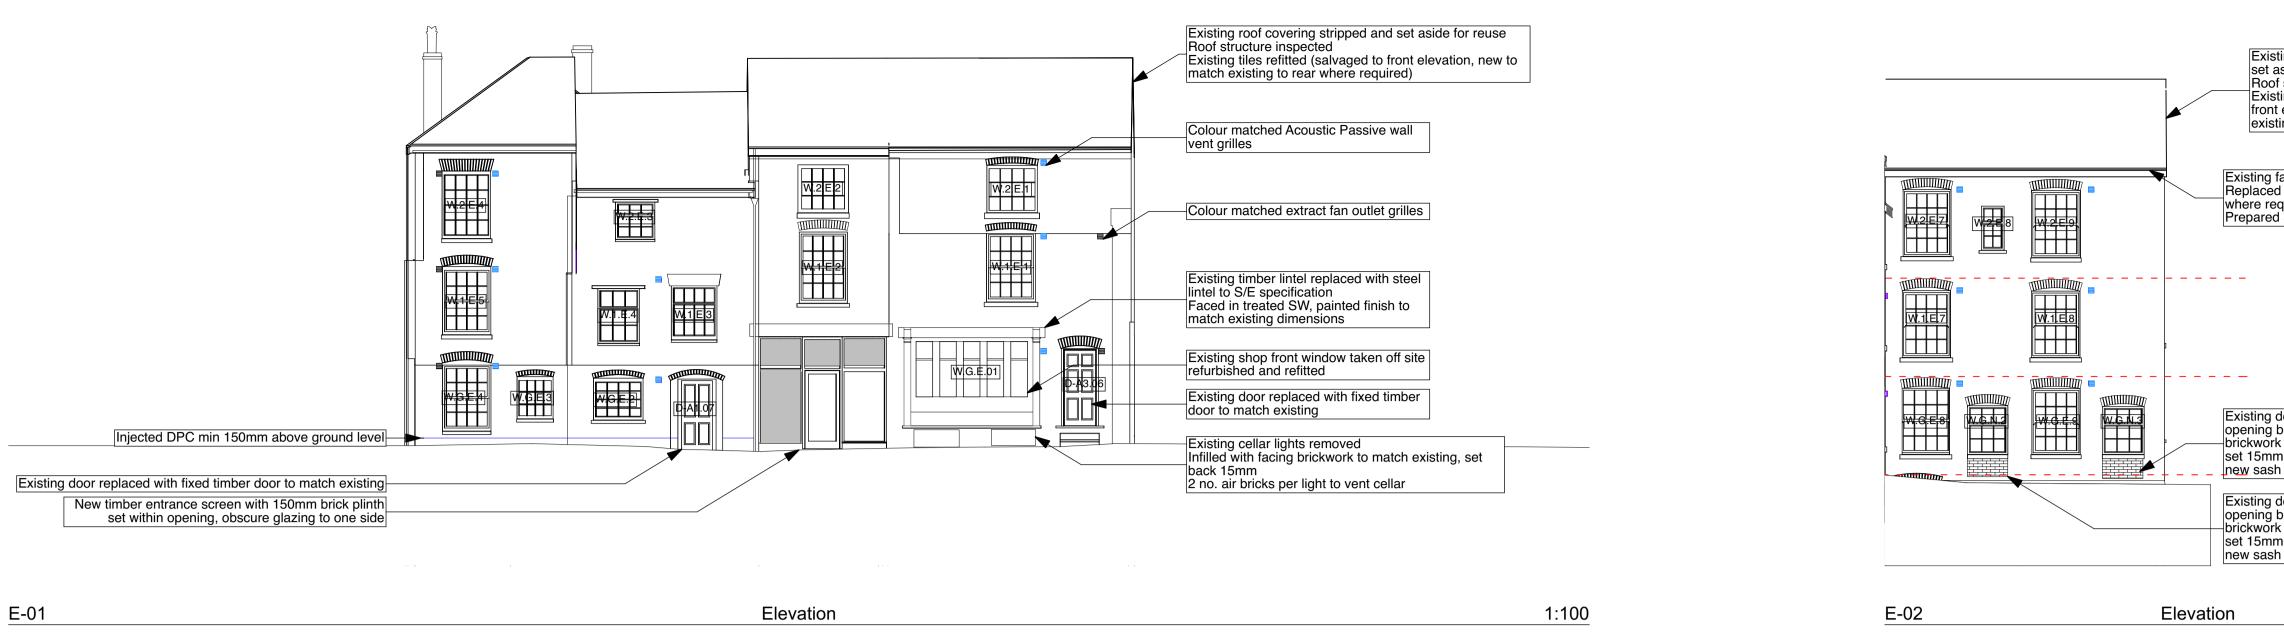

Elevation

E-03

1:100

| ting roof covering stripped and                                                               | NOTE:                                                                                                                                                                                             |                                                                                                        |
|-----------------------------------------------------------------------------------------------|---------------------------------------------------------------------------------------------------------------------------------------------------------------------------------------------------|--------------------------------------------------------------------------------------------------------|
| aside for reuse<br>f structure inspected                                                      | All works to be carried out in accordance with relevant British and<br>European Standards and Codes of Practice. All products to be<br>used in accordance with manufacturer's recommendations and |                                                                                                        |
| ting tiles refitted (salvaged to<br>t elevation, new to match<br>ting to rear where required) | applicable BBA certificates. Any conflicts to be notified to architect<br>at earliest opportunity.                                                                                                |                                                                                                        |
|                                                                                               | This drawing to be read in conj<br>and other Specialist's drawings,                                                                                                                               | unction with all relevant Architect's details and specifications.                                      |
| fascias inspected                                                                             |                                                                                                                                                                                                   | Significant risks are not necessarily those that involve                                               |
| d with treated SW<br>quired                                                                   |                                                                                                                                                                                                   | the greatest risks, but those,<br>including health risks that are:<br>a) not likely to be obvious to a |
| and painted                                                                                   |                                                                                                                                                                                                   | competent contractor or other designers;                                                               |
|                                                                                               |                                                                                                                                                                                                   | <ul> <li>b) unusual; or</li> <li>c) likely to be difficult to<br/>manage effectively.</li> </ul>       |
|                                                                                               |                                                                                                                                                                                                   | Significant Health and Safety<br>Risks:                                                                |
|                                                                                               |                                                                                                                                                                                                   | - 576IN                                                                                                |
|                                                                                               |                                                                                                                                                                                                   |                                                                                                        |
|                                                                                               |                                                                                                                                                                                                   |                                                                                                        |
|                                                                                               |                                                                                                                                                                                                   |                                                                                                        |
| door removed<br>built up in facing                                                            |                                                                                                                                                                                                   |                                                                                                        |
| k to match existing,<br>n from face                                                           |                                                                                                                                                                                                   |                                                                                                        |
| n window                                                                                      |                                                                                                                                                                                                   |                                                                                                        |
| door removed<br>built up in facing                                                            |                                                                                                                                                                                                   |                                                                                                        |
| k to match existing,<br>n from face                                                           |                                                                                                                                                                                                   |                                                                                                        |
| n window                                                                                      |                                                                                                                                                                                                   |                                                                                                        |
|                                                                                               |                                                                                                                                                                                                   |                                                                                                        |
| 1:100                                                                                         |                                                                                                                                                                                                   |                                                                                                        |
|                                                                                               |                                                                                                                                                                                                   |                                                                                                        |
|                                                                                               |                                                                                                                                                                                                   |                                                                                                        |
|                                                                                               |                                                                                                                                                                                                   |                                                                                                        |
|                                                                                               |                                                                                                                                                                                                   |                                                                                                        |
|                                                                                               |                                                                                                                                                                                                   |                                                                                                        |
|                                                                                               |                                                                                                                                                                                                   |                                                                                                        |
|                                                                                               |                                                                                                                                                                                                   |                                                                                                        |
|                                                                                               |                                                                                                                                                                                                   |                                                                                                        |
|                                                                                               |                                                                                                                                                                                                   |                                                                                                        |
| Existing roof covering stripped                                                               |                                                                                                                                                                                                   |                                                                                                        |
| and set aside for reuse<br>Roof structure inspected                                           |                                                                                                                                                                                                   |                                                                                                        |
| Existing tiles refitted<br>(salvaged to front elevation,                                      |                                                                                                                                                                                                   |                                                                                                        |
| new to match existing to rear where required)                                                 |                                                                                                                                                                                                   |                                                                                                        |
| Evicting faccing inspected                                                                    |                                                                                                                                                                                                   |                                                                                                        |
| Existing fascias inspected<br>Replaced with treated SW<br>where required                      |                                                                                                                                                                                                   |                                                                                                        |
| Prepared and painted                                                                          |                                                                                                                                                                                                   |                                                                                                        |
| Existing window replaced,                                                                     |                                                                                                                                                                                                   |                                                                                                        |
| opaque glazed. Internal vent<br>to dry lining to Bedroom 1 to                                 |                                                                                                                                                                                                   |                                                                                                        |
| ventilate void.                                                                               |                                                                                                                                                                                                   |                                                                                                        |
| Existing lintel inspected<br>Replaced/repaired as required                                    |                                                                                                                                                                                                   | D RKP                                                                                                  |
| Prepared and painted                                                                          |                                                                                                                                                                                                   | Rooflights and entrance door<br>to elevation E-03 updated at                                           |
| Existing window removed opening built up in facing                                            |                                                                                                                                                                                                   | conservation officers request.<br>C RKP                                                                |
| brickwork to match existing, set 15mm from face.                                              |                                                                                                                                                                                                   | Window W.2.E.9A added at<br>conservation officers request.                                             |
|                                                                                               |                                                                                                                                                                                                   | B RKP Passive vents added                                                                              |
| Colour matched extractor vent                                                                 |                                                                                                                                                                                                   | A 28.06.2016 RKP                                                                                       |
| grilles                                                                                       | Revisions                                                                                                                                                                                         | Entrance screens updated                                                                               |
|                                                                                               |                                                                                                                                                                                                   |                                                                                                        |
| New timber entrance screen                                                                    |                                                                                                                                                                                                   |                                                                                                        |
| set within opening                                                                            |                                                                                                                                                                                                   | J Harper & Sons                                                                                        |
|                                                                                               | Contractor                                                                                                                                                                                        | (Leominster) Ltd                                                                                       |
| 1:100                                                                                         |                                                                                                                                                                                                   |                                                                                                        |
|                                                                                               |                                                                                                                                                                                                   | The Wrekin                                                                                             |
|                                                                                               | Client                                                                                                                                                                                            | Housing Trust                                                                                          |
|                                                                                               |                                                                                                                                                                                                   |                                                                                                        |
|                                                                                               |                                                                                                                                                                                                   | Bank Street,                                                                                           |
|                                                                                               | Project                                                                                                                                                                                           | Cheadle                                                                                                |
|                                                                                               |                                                                                                                                                                                                   |                                                                                                        |
|                                                                                               |                                                                                                                                                                                                   | Proposed                                                                                               |
|                                                                                               | Drawing Title                                                                                                                                                                                     | Elevations                                                                                             |
|                                                                                               |                                                                                                                                                                                                   | Drawn: <b>KD</b> 14.04.2016                                                                            |
|                                                                                               | Quality                                                                                                                                                                                           | Checked:<br>Approved<br>For Issue:                                                                     |
|                                                                                               | Drawing Format                                                                                                                                                                                    | A1 pdf pit dwg                                                                                         |
|                                                                                               |                                                                                                                                                                                                   | 1:100                                                                                                  |
|                                                                                               | Drawing Scale                                                                                                                                                                                     |                                                                                                        |
|                                                                                               | Drawing Status                                                                                                                                                                                    | Building Regulations                                                                                   |
|                                                                                               |                                                                                                                                                                                                   | 2 St Oswald's Road                                                                                     |
|                                                                                               |                                                                                                                                                                                                   | Worcester WR1 1HZ<br>t: 01905 612864                                                                   |
|                                                                                               |                                                                                                                                                                                                   | f: 01905 610011<br>mail@djdgroup.co.uk<br>www.djdgroup.co.uk/architects/                               |
|                                                                                               | DD                                                                                                                                                                                                | DO NOT SCALE.<br>DIMENSIONS TO BE CHECKED ON                                                           |
|                                                                                               |                                                                                                                                                                                                   | THIS DRAWING IS COPYRIGHT AND<br>MAY NOT BE REPRODUCED WITHOUT<br>WRITTEN CONSENT.                     |