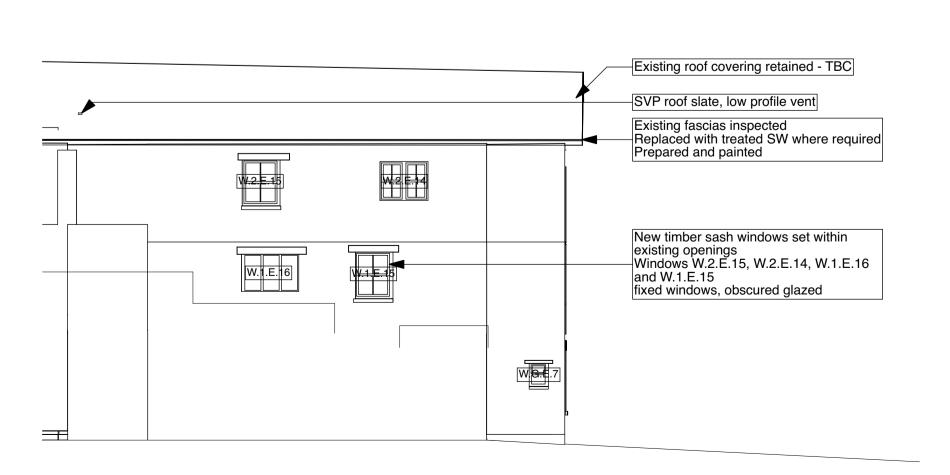

Elevation

E-03

1:100

| ting roof covering stripped and                                                               | NOTE:                                                                                                                                                                                             |                                                                                                        |
|-----------------------------------------------------------------------------------------------|---------------------------------------------------------------------------------------------------------------------------------------------------------------------------------------------------|--------------------------------------------------------------------------------------------------------|
| aside for reuse<br>f structure inspected                                                      | All works to be carried out in accordance with relevant British and<br>European Standards and Codes of Practice. All products to be<br>used in accordance with manufacturer's recommendations and |                                                                                                        |
| ting tiles refitted (salvaged to<br>t elevation, new to match<br>ting to rear where required) | applicable BBA certificates. Any conflicts to be notified to architect<br>at earliest opportunity.                                                                                                |                                                                                                        |
|                                                                                               | This drawing to be read in conj<br>and other Specialist's drawings,                                                                                                                               | unction with all relevant Architect's details and specifications.                                      |
| fascias inspected                                                                             |                                                                                                                                                                                                   | Significant risks are not necessarily those that involve                                               |
| d with treated SW<br>quired                                                                   |                                                                                                                                                                                                   | the greatest risks, but those,<br>including health risks that are:<br>a) not likely to be obvious to a |
| and painted                                                                                   |                                                                                                                                                                                                   | competent contractor or other designers;                                                               |
|                                                                                               |                                                                                                                                                                                                   | <ul> <li>b) unusual; or</li> <li>c) likely to be difficult to<br/>manage effectively.</li> </ul>       |
|                                                                                               |                                                                                                                                                                                                   | Significant Health and Safety<br>Risks:                                                                |
|                                                                                               |                                                                                                                                                                                                   | - 576IN                                                                                                |
|                                                                                               |                                                                                                                                                                                                   |                                                                                                        |
|                                                                                               |                                                                                                                                                                                                   |                                                                                                        |
|                                                                                               |                                                                                                                                                                                                   |                                                                                                        |
| door removed<br>built up in facing                                                            |                                                                                                                                                                                                   |                                                                                                        |
| k to match existing,<br>n from face                                                           |                                                                                                                                                                                                   |                                                                                                        |
| n window                                                                                      |                                                                                                                                                                                                   |                                                                                                        |
| door removed<br>built up in facing                                                            |                                                                                                                                                                                                   |                                                                                                        |
| k to match existing,<br>n from face                                                           |                                                                                                                                                                                                   |                                                                                                        |
| n window                                                                                      |                                                                                                                                                                                                   |                                                                                                        |
|                                                                                               |                                                                                                                                                                                                   |                                                                                                        |
| 1:100                                                                                         |                                                                                                                                                                                                   |                                                                                                        |
|                                                                                               |                                                                                                                                                                                                   |                                                                                                        |
|                                                                                               |                                                                                                                                                                                                   |                                                                                                        |
|                                                                                               |                                                                                                                                                                                                   |                                                                                                        |
|                                                                                               |                                                                                                                                                                                                   |                                                                                                        |
|                                                                                               |                                                                                                                                                                                                   |                                                                                                        |
|                                                                                               |                                                                                                                                                                                                   |                                                                                                        |
|                                                                                               |                                                                                                                                                                                                   |                                                                                                        |
|                                                                                               |                                                                                                                                                                                                   |                                                                                                        |
|                                                                                               |                                                                                                                                                                                                   |                                                                                                        |
| Existing roof covering stripped                                                               |                                                                                                                                                                                                   |                                                                                                        |
| and set aside for reuse<br>Roof structure inspected                                           |                                                                                                                                                                                                   |                                                                                                        |
| Existing tiles refitted<br>(salvaged to front elevation,                                      |                                                                                                                                                                                                   |                                                                                                        |
| new to match existing to rear where required)                                                 |                                                                                                                                                                                                   |                                                                                                        |
| Evicting faccing inspected                                                                    |                                                                                                                                                                                                   |                                                                                                        |
| Existing fascias inspected<br>Replaced with treated SW<br>where required                      |                                                                                                                                                                                                   |                                                                                                        |
| Prepared and painted                                                                          |                                                                                                                                                                                                   |                                                                                                        |
| Existing window replaced,                                                                     |                                                                                                                                                                                                   |                                                                                                        |
| opaque glazed. Internal vent<br>to dry lining to Bedroom 1 to                                 |                                                                                                                                                                                                   |                                                                                                        |
| ventilate void.                                                                               |                                                                                                                                                                                                   |                                                                                                        |
| Existing lintel inspected<br>Replaced/repaired as required                                    |                                                                                                                                                                                                   | D RKP                                                                                                  |
| Prepared and painted                                                                          |                                                                                                                                                                                                   | Rooflights and entrance door<br>to elevation E-03 updated at                                           |
| Existing window removed opening built up in facing                                            |                                                                                                                                                                                                   | conservation officers request.<br>C RKP                                                                |
| brickwork to match existing, set 15mm from face.                                              |                                                                                                                                                                                                   | Window W.2.E.9A added at<br>conservation officers request.                                             |
|                                                                                               |                                                                                                                                                                                                   | B RKP Passive vents added                                                                              |
| Colour matched extractor vent                                                                 |                                                                                                                                                                                                   | A 28.06.2016 RKP                                                                                       |
| grilles                                                                                       | Revisions                                                                                                                                                                                         | Entrance screens updated                                                                               |
|                                                                                               |                                                                                                                                                                                                   |                                                                                                        |
| New timber entrance screen                                                                    |                                                                                                                                                                                                   |                                                                                                        |
| set within opening                                                                            |                                                                                                                                                                                                   | J Harper & Sons                                                                                        |
|                                                                                               | Contractor                                                                                                                                                                                        | (Leominster) Ltd                                                                                       |
| 1:100                                                                                         |                                                                                                                                                                                                   |                                                                                                        |
|                                                                                               |                                                                                                                                                                                                   | The Wrekin                                                                                             |
|                                                                                               | Client                                                                                                                                                                                            | Housing Trust                                                                                          |
|                                                                                               |                                                                                                                                                                                                   |                                                                                                        |
|                                                                                               |                                                                                                                                                                                                   | Bank Street,                                                                                           |
|                                                                                               | Project                                                                                                                                                                                           | Cheadle                                                                                                |
|                                                                                               |                                                                                                                                                                                                   |                                                                                                        |
|                                                                                               |                                                                                                                                                                                                   | Proposed                                                                                               |
|                                                                                               | Drawing Title                                                                                                                                                                                     | Elevations                                                                                             |
|                                                                                               |                                                                                                                                                                                                   | Drawn: <b>KD</b> 14.04.2016                                                                            |
|                                                                                               | Quality                                                                                                                                                                                           | Checked:<br>Approved<br>For Issue:                                                                     |
|                                                                                               | Drawing Format                                                                                                                                                                                    | A1 pdf pit dwg                                                                                         |
|                                                                                               |                                                                                                                                                                                                   | 1:100                                                                                                  |
|                                                                                               | Drawing Scale                                                                                                                                                                                     |                                                                                                        |
|                                                                                               | Drawing Status                                                                                                                                                                                    | Building Regulations                                                                                   |
|                                                                                               |                                                                                                                                                                                                   | 2 St Oswald's Road                                                                                     |
|                                                                                               |                                                                                                                                                                                                   | Worcester WR1 1HZ<br>t: 01905 612864                                                                   |
|                                                                                               |                                                                                                                                                                                                   | f: 01905 610011<br>mail@djdgroup.co.uk<br>www.djdgroup.co.uk/architects/                               |
|                                                                                               | DD                                                                                                                                                                                                | DO NOT SCALE.<br>DIMENSIONS TO BE CHECKED ON                                                           |
|                                                                                               |                                                                                                                                                                                                   | THIS DRAWING IS COPYRIGHT AND<br>MAY NOT BE REPRODUCED WITHOUT<br>WRITTEN CONSENT.                     |