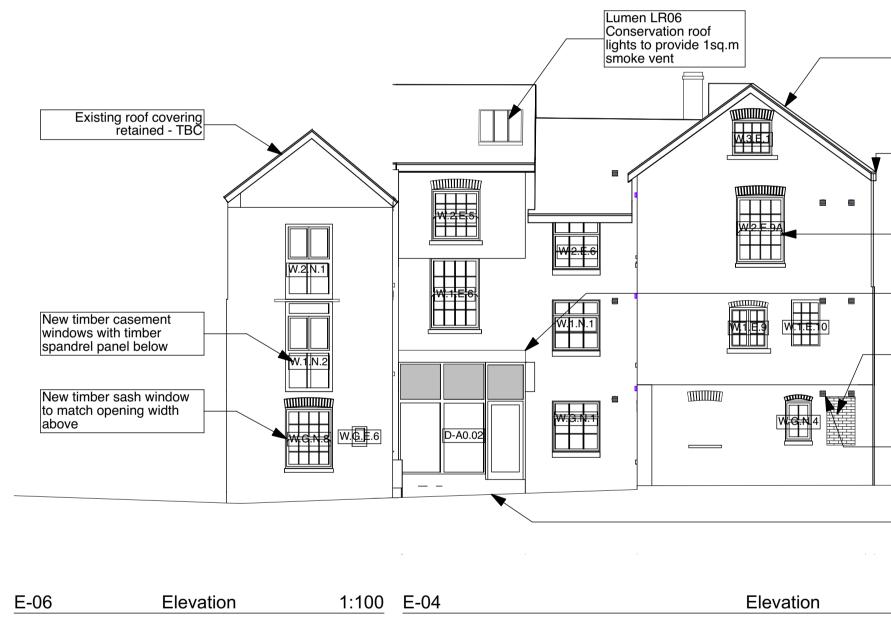

Elevation

E-03

1:100

| ting roof covering stripped and                                                               | NOTE:                                                                                                                                                                                             |                                                                                                        |
|-----------------------------------------------------------------------------------------------|---------------------------------------------------------------------------------------------------------------------------------------------------------------------------------------------------|--------------------------------------------------------------------------------------------------------|
| aside for reuse<br>f structure inspected                                                      | All works to be carried out in accordance with relevant British and<br>European Standards and Codes of Practice. All products to be<br>used in accordance with manufacturer's recommendations and |                                                                                                        |
| ting tiles refitted (salvaged to<br>t elevation, new to match<br>ting to rear where required) | applicable BBA certificates. Any conflicts to be notified to architect<br>at earliest opportunity.                                                                                                |                                                                                                        |
|                                                                                               | This drawing to be read in conj<br>and other Specialist's drawings,                                                                                                                               | unction with all relevant Architect's details and specifications.                                      |
| fascias inspected                                                                             |                                                                                                                                                                                                   | Significant risks are not necessarily those that involve                                               |
| d with treated SW<br>quired                                                                   |                                                                                                                                                                                                   | the greatest risks, but those,<br>including health risks that are:<br>a) not likely to be obvious to a |
| and painted                                                                                   |                                                                                                                                                                                                   | competent contractor or other designers;                                                               |
|                                                                                               |                                                                                                                                                                                                   | <ul> <li>b) unusual; or</li> <li>c) likely to be difficult to<br/>manage effectively.</li> </ul>       |
|                                                                                               |                                                                                                                                                                                                   | Significant Health and Safety<br>Risks:                                                                |
|                                                                                               |                                                                                                                                                                                                   | - 576IN                                                                                                |
|                                                                                               |                                                                                                                                                                                                   |                                                                                                        |
|                                                                                               |                                                                                                                                                                                                   |                                                                                                        |
|                                                                                               |                                                                                                                                                                                                   |                                                                                                        |
| door removed<br>built up in facing                                                            |                                                                                                                                                                                                   |                                                                                                        |
| k to match existing,<br>n from face                                                           |                                                                                                                                                                                                   |                                                                                                        |
| n window                                                                                      |                                                                                                                                                                                                   |                                                                                                        |
| door removed<br>built up in facing                                                            |                                                                                                                                                                                                   |                                                                                                        |
| k to match existing,<br>n from face                                                           |                                                                                                                                                                                                   |                                                                                                        |
| n window                                                                                      |                                                                                                                                                                                                   |                                                                                                        |
|                                                                                               |                                                                                                                                                                                                   |                                                                                                        |
| 1:100                                                                                         |                                                                                                                                                                                                   |                                                                                                        |
|                                                                                               |                                                                                                                                                                                                   |                                                                                                        |
|                                                                                               |                                                                                                                                                                                                   |                                                                                                        |
|                                                                                               |                                                                                                                                                                                                   |                                                                                                        |
|                                                                                               |                                                                                                                                                                                                   |                                                                                                        |
|                                                                                               |                                                                                                                                                                                                   |                                                                                                        |
|                                                                                               |                                                                                                                                                                                                   |                                                                                                        |
|                                                                                               |                                                                                                                                                                                                   |                                                                                                        |
|                                                                                               |                                                                                                                                                                                                   |                                                                                                        |
|                                                                                               |                                                                                                                                                                                                   |                                                                                                        |
| Existing roof covering stripped                                                               |                                                                                                                                                                                                   |                                                                                                        |
| and set aside for reuse<br>Roof structure inspected                                           |                                                                                                                                                                                                   |                                                                                                        |
| Existing tiles refitted<br>(salvaged to front elevation,                                      |                                                                                                                                                                                                   |                                                                                                        |
| new to match existing to rear where required)                                                 |                                                                                                                                                                                                   |                                                                                                        |
| Evicting faccing inspected                                                                    |                                                                                                                                                                                                   |                                                                                                        |
| Existing fascias inspected<br>Replaced with treated SW<br>where required                      |                                                                                                                                                                                                   |                                                                                                        |
| Prepared and painted                                                                          |                                                                                                                                                                                                   |                                                                                                        |
| Existing window replaced,                                                                     |                                                                                                                                                                                                   |                                                                                                        |
| opaque glazed. Internal vent<br>to dry lining to Bedroom 1 to                                 |                                                                                                                                                                                                   |                                                                                                        |
| ventilate void.                                                                               |                                                                                                                                                                                                   |                                                                                                        |
| Existing lintel inspected<br>Replaced/repaired as required                                    |                                                                                                                                                                                                   | D RKP                                                                                                  |
| Prepared and painted                                                                          |                                                                                                                                                                                                   | Rooflights and entrance door<br>to elevation E-03 updated at                                           |
| Existing window removed opening built up in facing                                            |                                                                                                                                                                                                   | conservation officers request.<br>C RKP                                                                |
| brickwork to match existing, set 15mm from face.                                              |                                                                                                                                                                                                   | Window W.2.E.9A added at<br>conservation officers request.                                             |
|                                                                                               |                                                                                                                                                                                                   | B RKP Passive vents added                                                                              |
| Colour matched extractor vent                                                                 |                                                                                                                                                                                                   | A 28.06.2016 RKP                                                                                       |
| grilles                                                                                       | Revisions                                                                                                                                                                                         | Entrance screens updated                                                                               |
|                                                                                               |                                                                                                                                                                                                   |                                                                                                        |
| New timber entrance screen                                                                    |                                                                                                                                                                                                   |                                                                                                        |
| set within opening                                                                            |                                                                                                                                                                                                   | J Harper & Sons                                                                                        |
|                                                                                               | Contractor                                                                                                                                                                                        | (Leominster) Ltd                                                                                       |
| 1:100                                                                                         |                                                                                                                                                                                                   |                                                                                                        |
|                                                                                               |                                                                                                                                                                                                   | The Wrekin                                                                                             |
|                                                                                               | Client                                                                                                                                                                                            | Housing Trust                                                                                          |
|                                                                                               |                                                                                                                                                                                                   |                                                                                                        |
|                                                                                               |                                                                                                                                                                                                   | Bank Street,                                                                                           |
|                                                                                               | Project                                                                                                                                                                                           | Cheadle                                                                                                |
|                                                                                               |                                                                                                                                                                                                   |                                                                                                        |
|                                                                                               |                                                                                                                                                                                                   | Proposed                                                                                               |
|                                                                                               | Drawing Title                                                                                                                                                                                     | Elevations                                                                                             |
|                                                                                               |                                                                                                                                                                                                   | Drawn: <b>KD</b> 14.04.2016                                                                            |
|                                                                                               | Quality                                                                                                                                                                                           | Checked:<br>Approved<br>For Issue:                                                                     |
|                                                                                               | Drawing Format                                                                                                                                                                                    | A1 pdf pit dwg                                                                                         |
|                                                                                               |                                                                                                                                                                                                   | 1:100                                                                                                  |
|                                                                                               | Drawing Scale                                                                                                                                                                                     |                                                                                                        |
|                                                                                               | Drawing Status                                                                                                                                                                                    | Building Regulations                                                                                   |
|                                                                                               |                                                                                                                                                                                                   | 2 St Oswald's Road                                                                                     |
|                                                                                               |                                                                                                                                                                                                   | Worcester WR1 1HZ<br>t: 01905 612864                                                                   |
|                                                                                               |                                                                                                                                                                                                   | f: 01905 610011<br>mail@djdgroup.co.uk<br>www.djdgroup.co.uk/architects/                               |
|                                                                                               | DD                                                                                                                                                                                                | DO NOT SCALE.<br>DIMENSIONS TO BE CHECKED ON                                                           |
|                                                                                               |                                                                                                                                                                                                   | THIS DRAWING IS COPYRIGHT AND<br>MAY NOT BE REPRODUCED WITHOUT<br>WRITTEN CONSENT.                     |