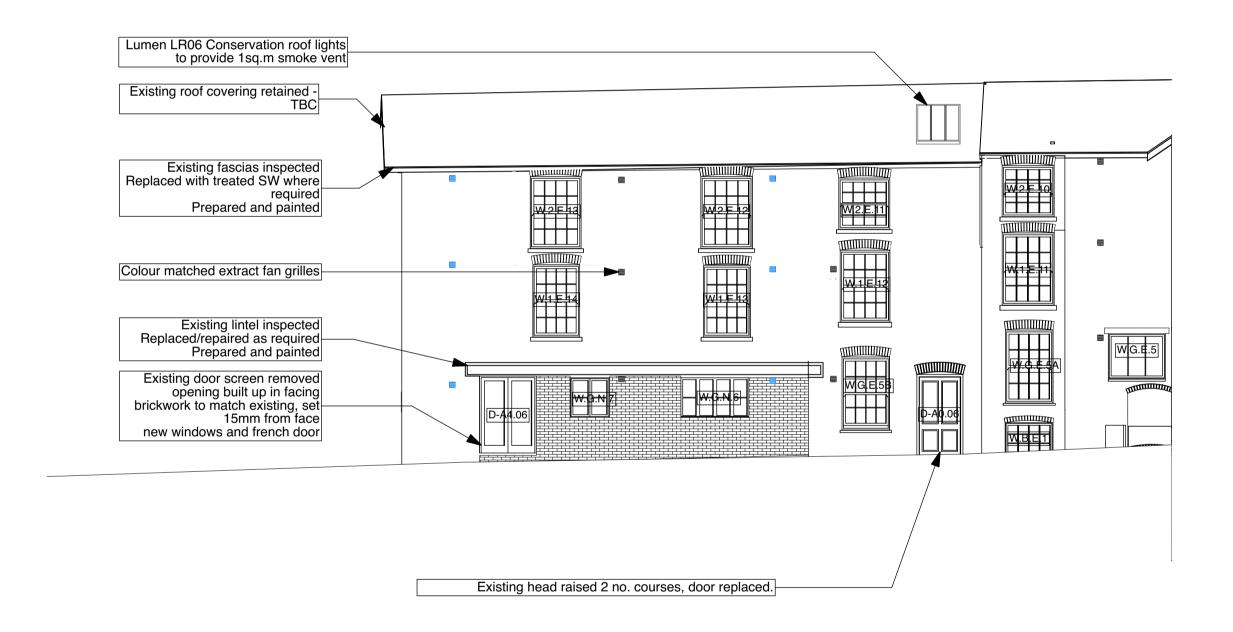

Elevation

E-03

1:100

| ting roof covering stripped and                                                               | NOTE:                                                                                                                                                                                             |                                                                                                        |
|-----------------------------------------------------------------------------------------------|---------------------------------------------------------------------------------------------------------------------------------------------------------------------------------------------------|--------------------------------------------------------------------------------------------------------|
| aside for reuse<br>f structure inspected                                                      | All works to be carried out in accordance with relevant British and<br>European Standards and Codes of Practice. All products to be<br>used in accordance with manufacturer's recommendations and |                                                                                                        |
| ting tiles refitted (salvaged to<br>t elevation, new to match<br>ting to rear where required) | applicable BBA certificates. Any conflicts to be notified to architect<br>at earliest opportunity.                                                                                                |                                                                                                        |
|                                                                                               | This drawing to be read in conj<br>and other Specialist's drawings,                                                                                                                               | unction with all relevant Architect's details and specifications.                                      |
| fascias inspected                                                                             |                                                                                                                                                                                                   | Significant risks are not necessarily those that involve                                               |
| d with treated SW<br>quired                                                                   |                                                                                                                                                                                                   | the greatest risks, but those,<br>including health risks that are:<br>a) not likely to be obvious to a |
| and painted                                                                                   |                                                                                                                                                                                                   | competent contractor or other designers;                                                               |
|                                                                                               |                                                                                                                                                                                                   | <ul> <li>b) unusual; or</li> <li>c) likely to be difficult to<br/>manage effectively.</li> </ul>       |
|                                                                                               |                                                                                                                                                                                                   | Significant Health and Safety<br>Risks:                                                                |
|                                                                                               |                                                                                                                                                                                                   | - 576IN                                                                                                |
|                                                                                               |                                                                                                                                                                                                   |                                                                                                        |
|                                                                                               |                                                                                                                                                                                                   |                                                                                                        |
|                                                                                               |                                                                                                                                                                                                   |                                                                                                        |
| door removed<br>built up in facing                                                            |                                                                                                                                                                                                   |                                                                                                        |
| k to match existing,<br>n from face                                                           |                                                                                                                                                                                                   |                                                                                                        |
| n window                                                                                      |                                                                                                                                                                                                   |                                                                                                        |
| door removed<br>built up in facing                                                            |                                                                                                                                                                                                   |                                                                                                        |
| k to match existing,<br>n from face                                                           |                                                                                                                                                                                                   |                                                                                                        |
| n window                                                                                      |                                                                                                                                                                                                   |                                                                                                        |
|                                                                                               |                                                                                                                                                                                                   |                                                                                                        |
| 1:100                                                                                         |                                                                                                                                                                                                   |                                                                                                        |
|                                                                                               |                                                                                                                                                                                                   |                                                                                                        |
|                                                                                               |                                                                                                                                                                                                   |                                                                                                        |
|                                                                                               |                                                                                                                                                                                                   |                                                                                                        |
|                                                                                               |                                                                                                                                                                                                   |                                                                                                        |
|                                                                                               |                                                                                                                                                                                                   |                                                                                                        |
|                                                                                               |                                                                                                                                                                                                   |                                                                                                        |
|                                                                                               |                                                                                                                                                                                                   |                                                                                                        |
|                                                                                               |                                                                                                                                                                                                   |                                                                                                        |
|                                                                                               |                                                                                                                                                                                                   |                                                                                                        |
| Existing roof covering stripped                                                               |                                                                                                                                                                                                   |                                                                                                        |
| and set aside for reuse<br>Roof structure inspected                                           |                                                                                                                                                                                                   |                                                                                                        |
| Existing tiles refitted<br>(salvaged to front elevation,                                      |                                                                                                                                                                                                   |                                                                                                        |
| new to match existing to rear where required)                                                 |                                                                                                                                                                                                   |                                                                                                        |
| Evicting faccing inspected                                                                    |                                                                                                                                                                                                   |                                                                                                        |
| Existing fascias inspected<br>Replaced with treated SW<br>where required                      |                                                                                                                                                                                                   |                                                                                                        |
| Prepared and painted                                                                          |                                                                                                                                                                                                   |                                                                                                        |
| Existing window replaced,                                                                     |                                                                                                                                                                                                   |                                                                                                        |
| opaque glazed. Internal vent<br>to dry lining to Bedroom 1 to                                 |                                                                                                                                                                                                   |                                                                                                        |
| ventilate void.                                                                               |                                                                                                                                                                                                   |                                                                                                        |
| Existing lintel inspected<br>Replaced/repaired as required                                    |                                                                                                                                                                                                   | D RKP                                                                                                  |
| Prepared and painted                                                                          |                                                                                                                                                                                                   | Rooflights and entrance door<br>to elevation E-03 updated at                                           |
| Existing window removed opening built up in facing                                            |                                                                                                                                                                                                   | conservation officers request.<br>C RKP                                                                |
| brickwork to match existing, set 15mm from face.                                              |                                                                                                                                                                                                   | Window W.2.E.9A added at<br>conservation officers request.                                             |
|                                                                                               |                                                                                                                                                                                                   | B RKP Passive vents added                                                                              |
| Colour matched extractor vent                                                                 |                                                                                                                                                                                                   | A 28.06.2016 RKP                                                                                       |
| grilles                                                                                       | Revisions                                                                                                                                                                                         | Entrance screens updated                                                                               |
|                                                                                               |                                                                                                                                                                                                   |                                                                                                        |
| New timber entrance screen                                                                    |                                                                                                                                                                                                   |                                                                                                        |
| set within opening                                                                            |                                                                                                                                                                                                   | J Harper & Sons                                                                                        |
|                                                                                               | Contractor                                                                                                                                                                                        | (Leominster) Ltd                                                                                       |
| 1:100                                                                                         |                                                                                                                                                                                                   |                                                                                                        |
|                                                                                               |                                                                                                                                                                                                   | The Wrekin                                                                                             |
|                                                                                               | Client                                                                                                                                                                                            | Housing Trust                                                                                          |
|                                                                                               |                                                                                                                                                                                                   |                                                                                                        |
|                                                                                               |                                                                                                                                                                                                   | Bank Street,                                                                                           |
|                                                                                               | Project                                                                                                                                                                                           | Cheadle                                                                                                |
|                                                                                               |                                                                                                                                                                                                   |                                                                                                        |
|                                                                                               |                                                                                                                                                                                                   | Proposed                                                                                               |
|                                                                                               | Drawing Title                                                                                                                                                                                     | Elevations                                                                                             |
|                                                                                               |                                                                                                                                                                                                   | Drawn: <b>KD</b> 14.04.2016                                                                            |
|                                                                                               | Quality                                                                                                                                                                                           | Checked:<br>Approved<br>For Issue:                                                                     |
|                                                                                               | Drawing Format                                                                                                                                                                                    | A1 pdf pit dwg                                                                                         |
|                                                                                               |                                                                                                                                                                                                   | 1:100                                                                                                  |
|                                                                                               | Drawing Scale                                                                                                                                                                                     |                                                                                                        |
|                                                                                               | Drawing Status                                                                                                                                                                                    | Building Regulations                                                                                   |
|                                                                                               |                                                                                                                                                                                                   | 2 St Oswald's Road                                                                                     |
|                                                                                               |                                                                                                                                                                                                   | Worcester WR1 1HZ<br>t: 01905 612864                                                                   |
|                                                                                               |                                                                                                                                                                                                   | f: 01905 610011<br>mail@djdgroup.co.uk<br>www.djdgroup.co.uk/architects/                               |
|                                                                                               | DD                                                                                                                                                                                                | DO NOT SCALE.<br>DIMENSIONS TO BE CHECKED ON                                                           |
|                                                                                               |                                                                                                                                                                                                   | THIS DRAWING IS COPYRIGHT AND<br>MAY NOT BE REPRODUCED WITHOUT<br>WRITTEN CONSENT.                     |