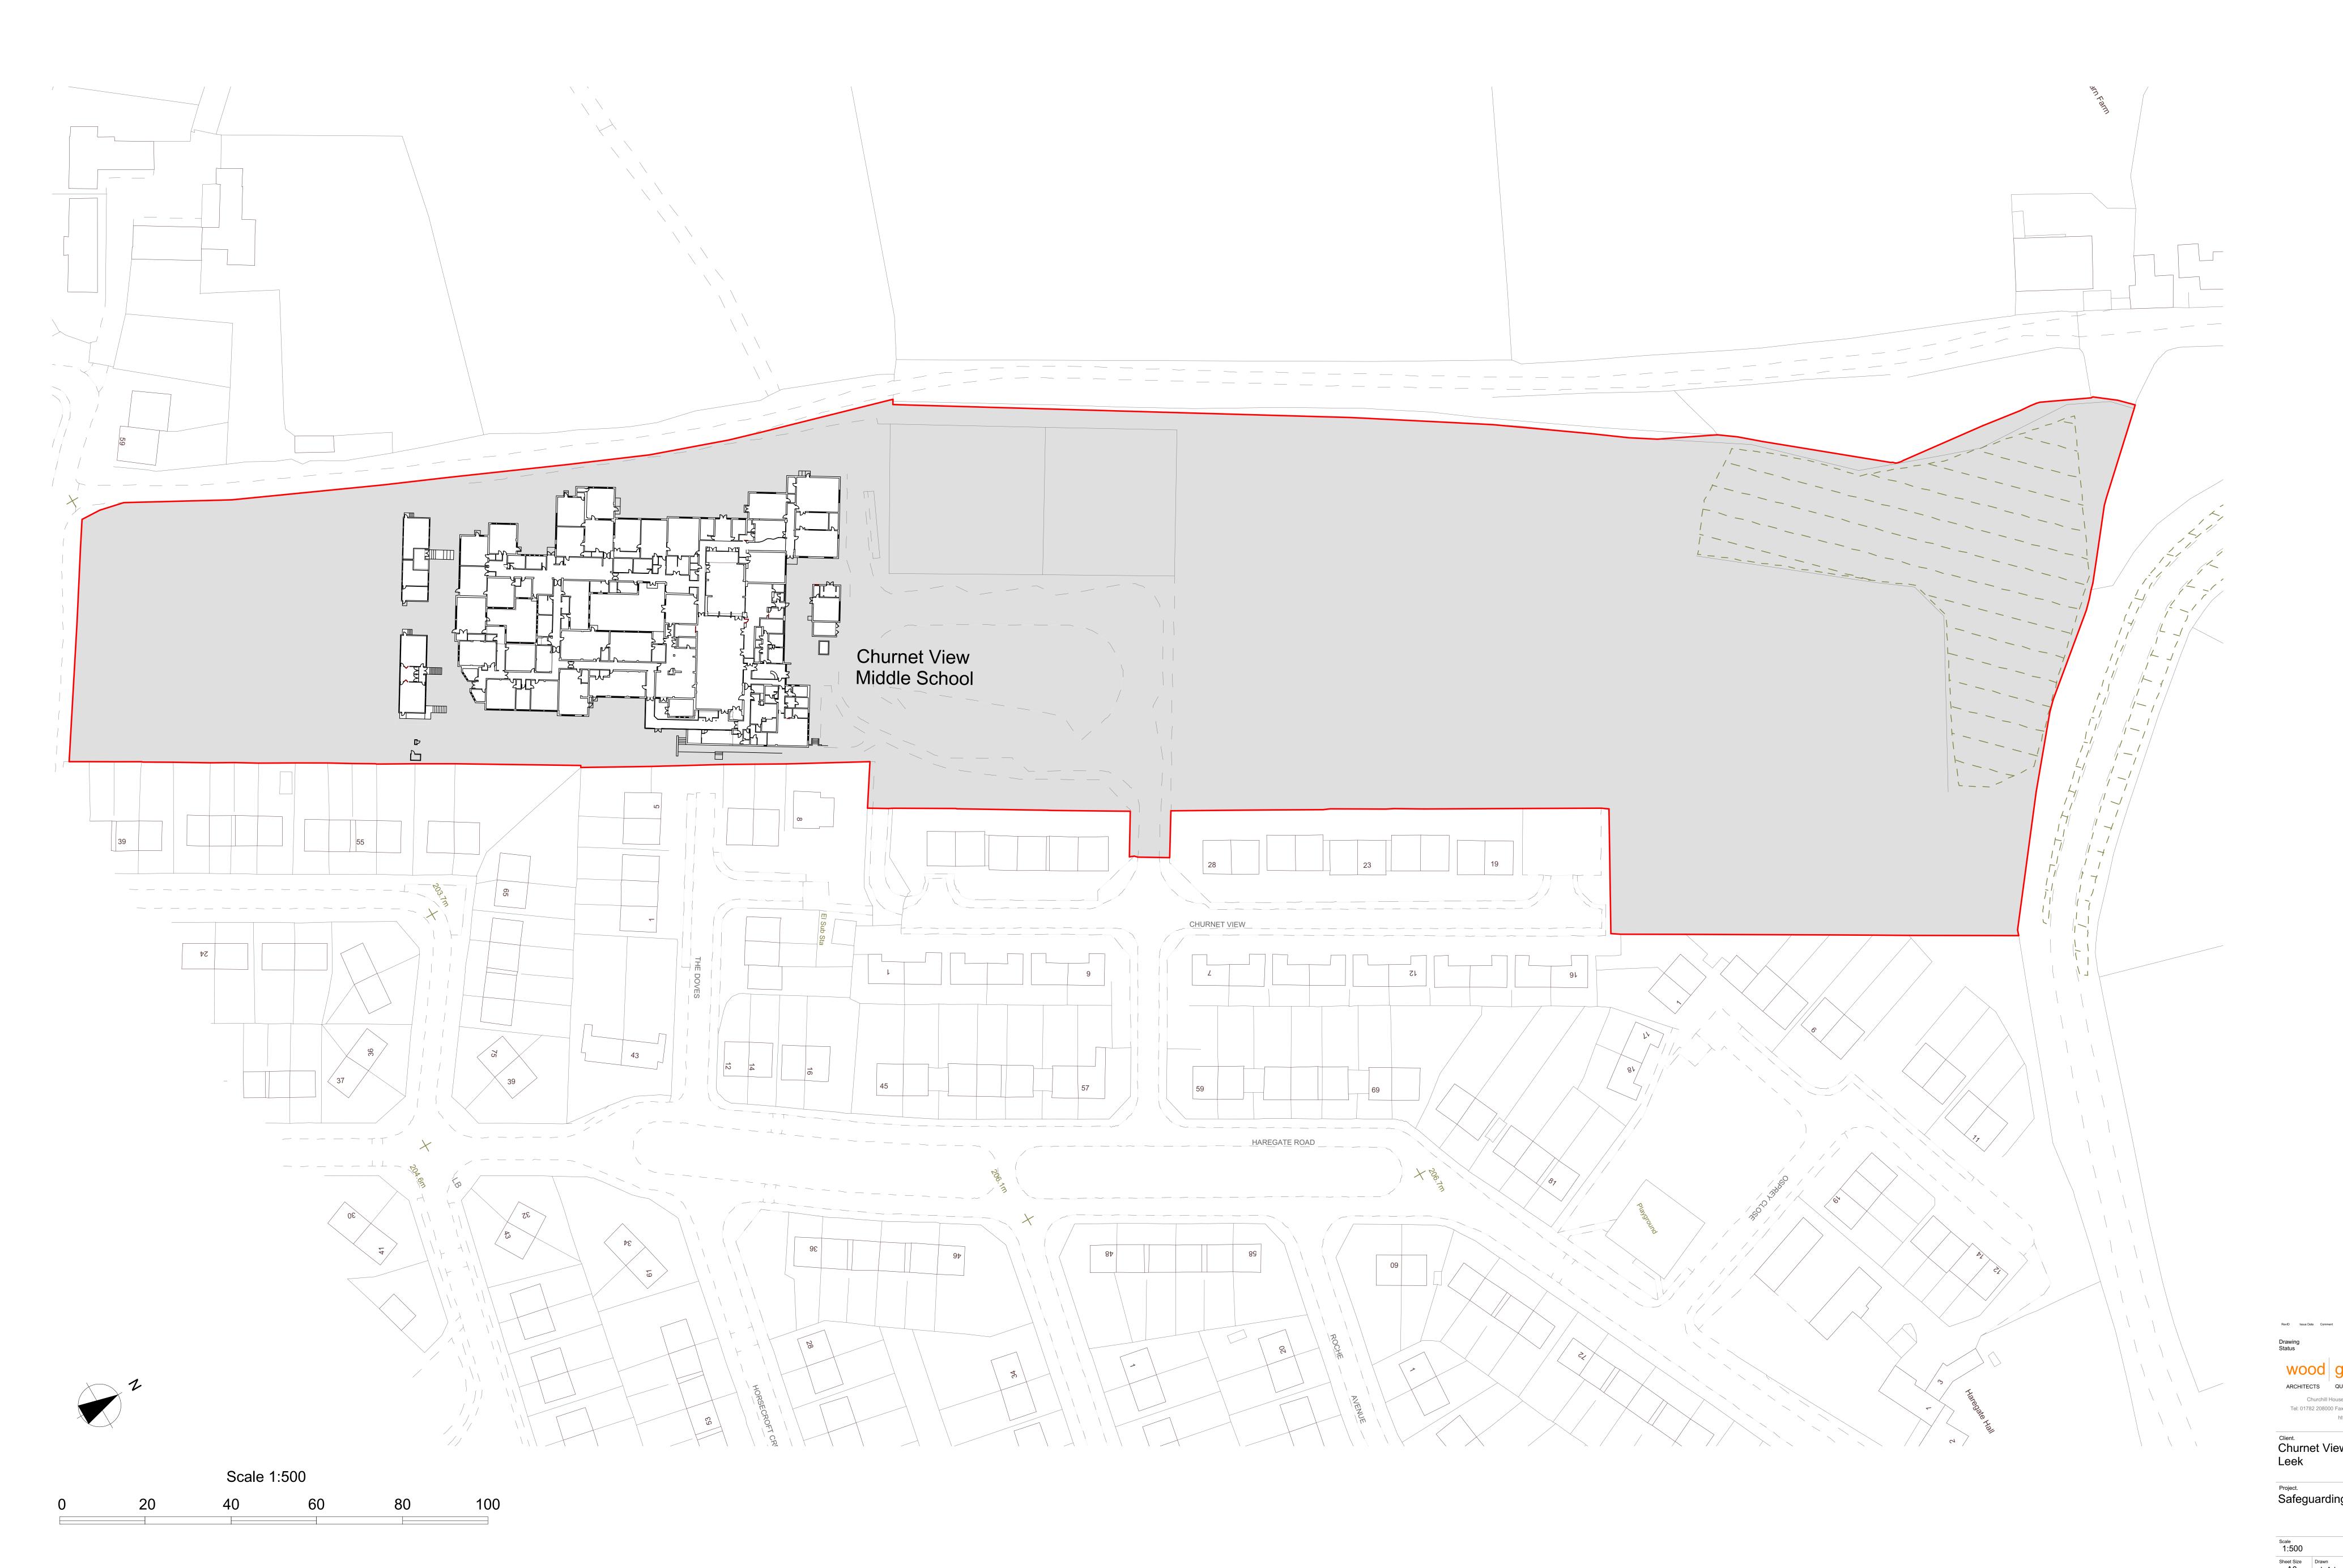

## Drawing Status

Modified By Checked By

<sup>Client.</sup> Churnet View Middle School Leek

Project. Safeguarding Works 2016

<sub>Scale</sub> 1:500 Issue Date 11/16/2016 Sheet Size Drawn A0 L.Adams Checked Title. Site Plan

## Drawing Number 4381-02-06

CAD file path: X:\1 A CAPPER'S TEAM\6 SCHOOL OTHER\LEEK - CHURNET VIEW MIDDLE SCHOOL\4381-02 -Fire Doors and Fencing Cif 17-18\4381-02 Existing.pln Copyright. Wood Goldstraw & Yorath. Contractors are to check all dimensions on site and refer any discrepancies to the Architects immediately. Do not scale from this drawing.