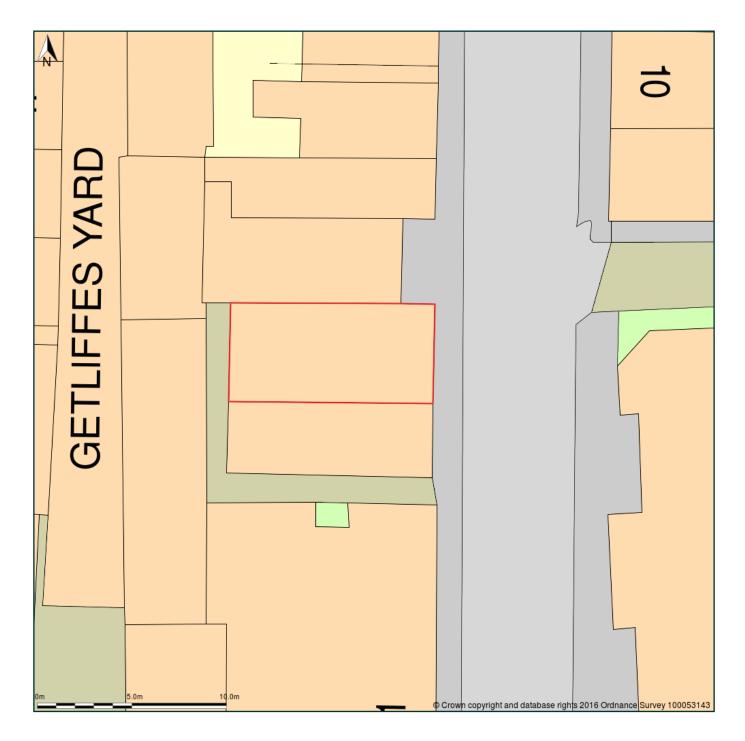

## Canine Couture, 5, Bath Street, Leek, Staffordshire, ST13 6JQ

Block Plan shows area bounded by: 398609.0, 356519.0 398645.0, 356555.0 (at a scale of 1:200) The representation of a road, track or path is no evidence of a right of way. The representation of features as lines is no evidence of a property boundary.