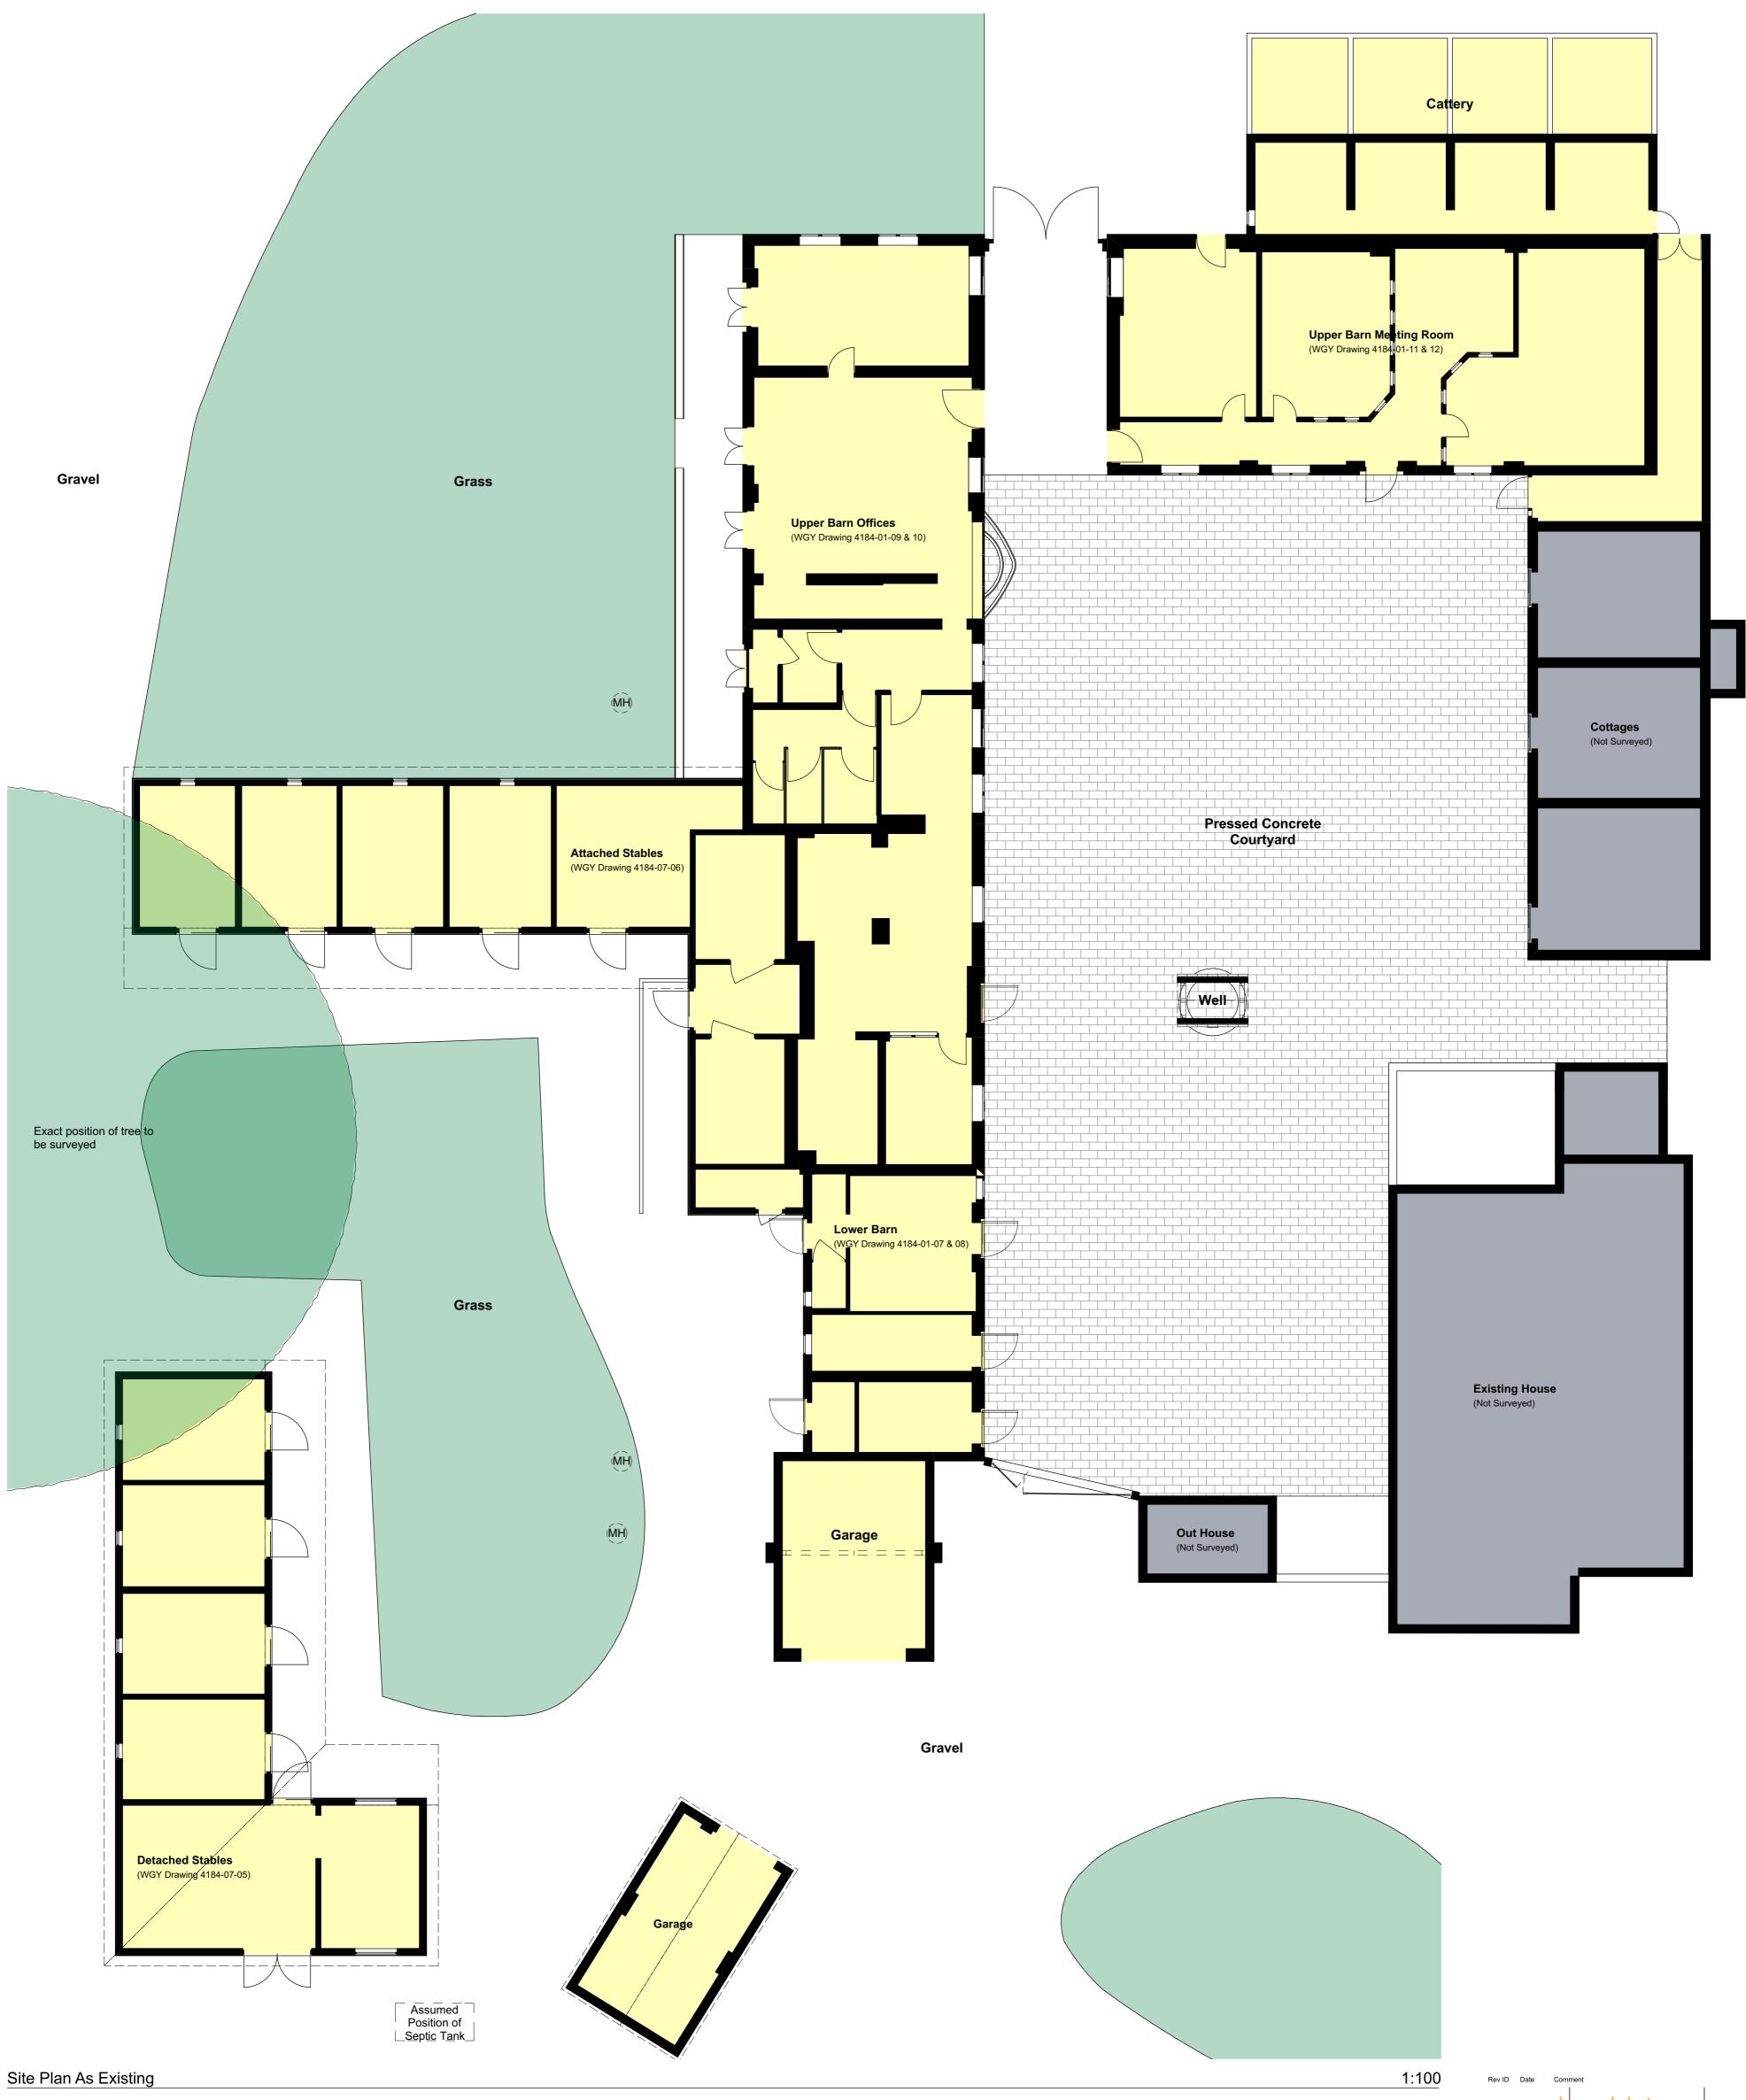

Redevelopment of Caverswall Park Farm

Scale 1:100, Issue Date 1:200 16/07/2015 Sheet Size A1

Site Plan As Existing

Drawing Number Revison ID 4184-01-04

CAD file path:

X:\( 3\) STEVE ENGLISH'S TEAM\( DRAWING REGISTER\) 4184-01 Everist Young, Caverswall Park Farm \( 4184-01\) Survey.pln