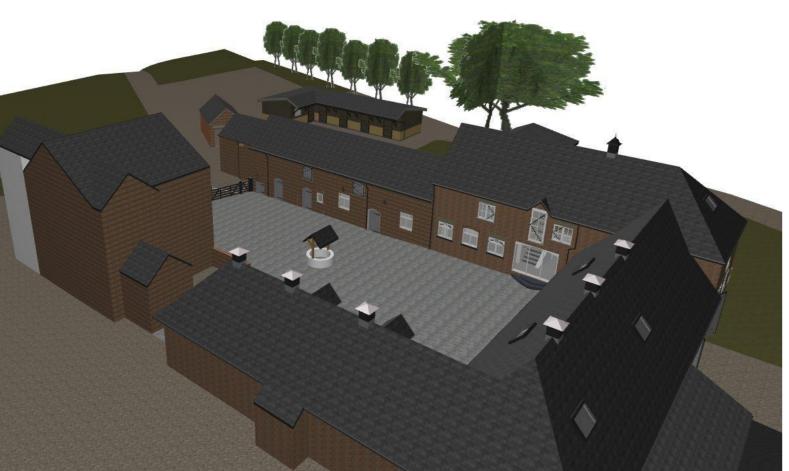

Perspective View North

Perspective View South

## ARCHITECTS QUANTITY SURVEYORS CDM CO-ORDINATORS

Churchill House, Regent Road, Stoke on Trent, ST1 3RH. Tel: 01782 208000 Fax: 01782 208712 E-mail: info@woodgoldstraw.co.uk www.woodgoldstraw.co.uk

Mrs J Everist Young

Redevelopment of Caverswall Park Farm

Scale 1:100, Issue Date 1:200 16/07/2015 Sheet Size A1

Site Plan As Existing

Drawing Number Revison ID 4184-01-04

CAD file path:

X:\( 3\) STEVE ENGLISH'S TEAM\( DRAWING REGISTER\) 4184-01 Everist Young, Caverswall Park Farm \( 4184-01\) Survey.pln

Copyright. Wood Goldstraw Yorath LLP.

Contractors are to check all dimensions on site and refer any discrepancies to the Architects immediately. Do not scale from this drawing.