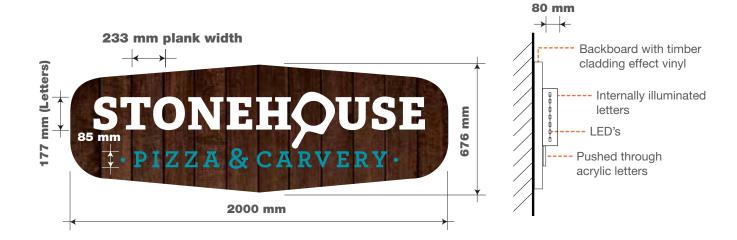

#### ITEM 04A (Qty 1)

A set of individual internally illuminated 'STONEHOUSE' letters. And a set of smaller pushed through acrylic letters. All mounted on a backboard, with timber cladding effect vinyl. Scale 1:20