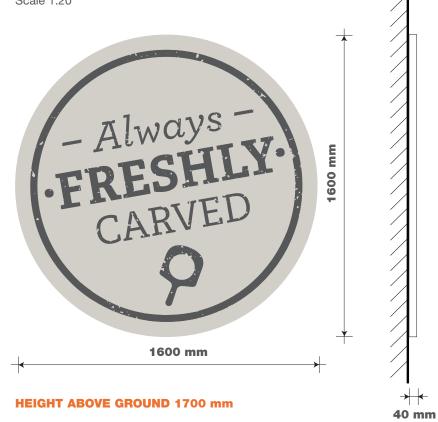

MAB.

ASHBANK.
216 ASH RAOD,
WERRINGTON.
STOKE-ON-TRENT.
ST2 9EB.

**122075** 13/07/16 - ALG



secondary text Adelle Bold /

Adelle Sans Regular / Adelle Sans Semibold

#### ITEM 04A (Qty 1)

A set of individual internally illuminated 'STONEHOUSE' letters. And a set of smaller pushed through acrylic letters. All mounted on a backboard, with timber cladding effect vinyl. Scale 1:20



### **HEIGHT ABOVE GROUND 6500 mm**



Internally illuminated logo. Scale 1:20



**HEIGHT ABOVE GROUND 6500 mm** 

## ITEM 05 (Qty 1)

Signwritten logo to a backboard. Scale 1:20



#### ITEM 06A & 06B (Qty 2) REFURB

E

1705

3600 mm 0/A

Existing frame be repainted by the main contractor. And a double sided formed aluminium header with applied vinyl graphics & a fret cut logo applied on top. Header to be added on site. Scale 1:20





Existing frame & post painted Dulux 90BG 17/090 on site by the main contractor

ASHBANK.
216 ASH RAOD,
WERRINGTON.

WERRINGTON. STOKE-ON-TRENT. ST2 9EB.

**122075** 13/07/16 - ALG



# ITEM 07 (Qty 1)

Signwritten logo to a backboard.



ASHBANK.
216 ASH RAOD,
WERRINGTON.
STOKE-ON-TRENT
ST2 9EB.

**122075** 





MAB.

ASHBANK.
216 ASH RAOD,
WERRINGTON.
STOKE-ON-TREN

**122075** 13/07/16 - AL





..... 04B

06**B** 

ASHBANK.

216 ASH RAOD, WERRINGTON. STOKE-ON-TRENT. ST2 9FB

**122075** 13/07/16 - ALG



20 pyright: The above desig