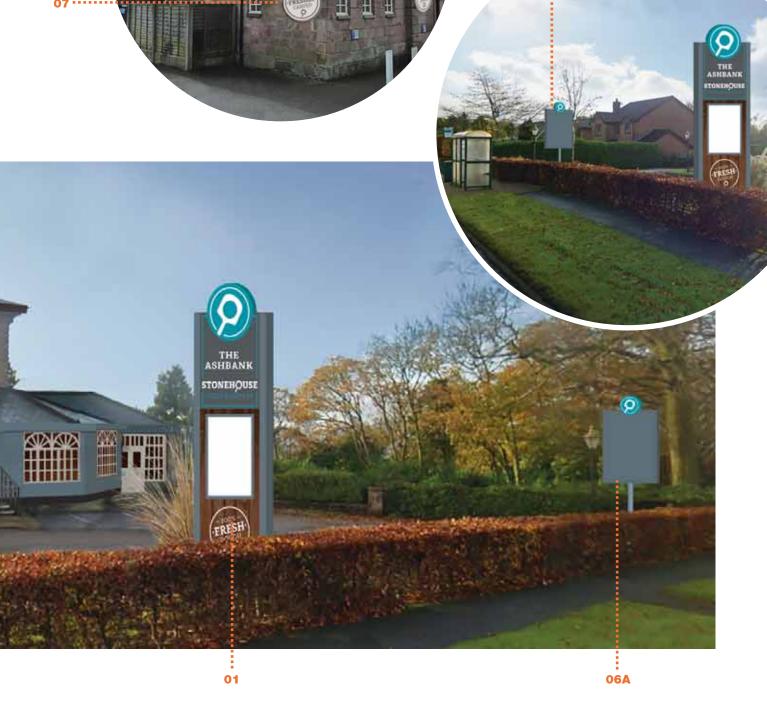

#### ITEM 06A & 06B (Qty 2) REFURB

E

1705

3600 mm 0/A

Existing frame be repainted by the main contractor. And a double sided formed aluminium header with applied vinyl graphics & a fret cut logo applied on top. Header to be added on site. Scale 1:20