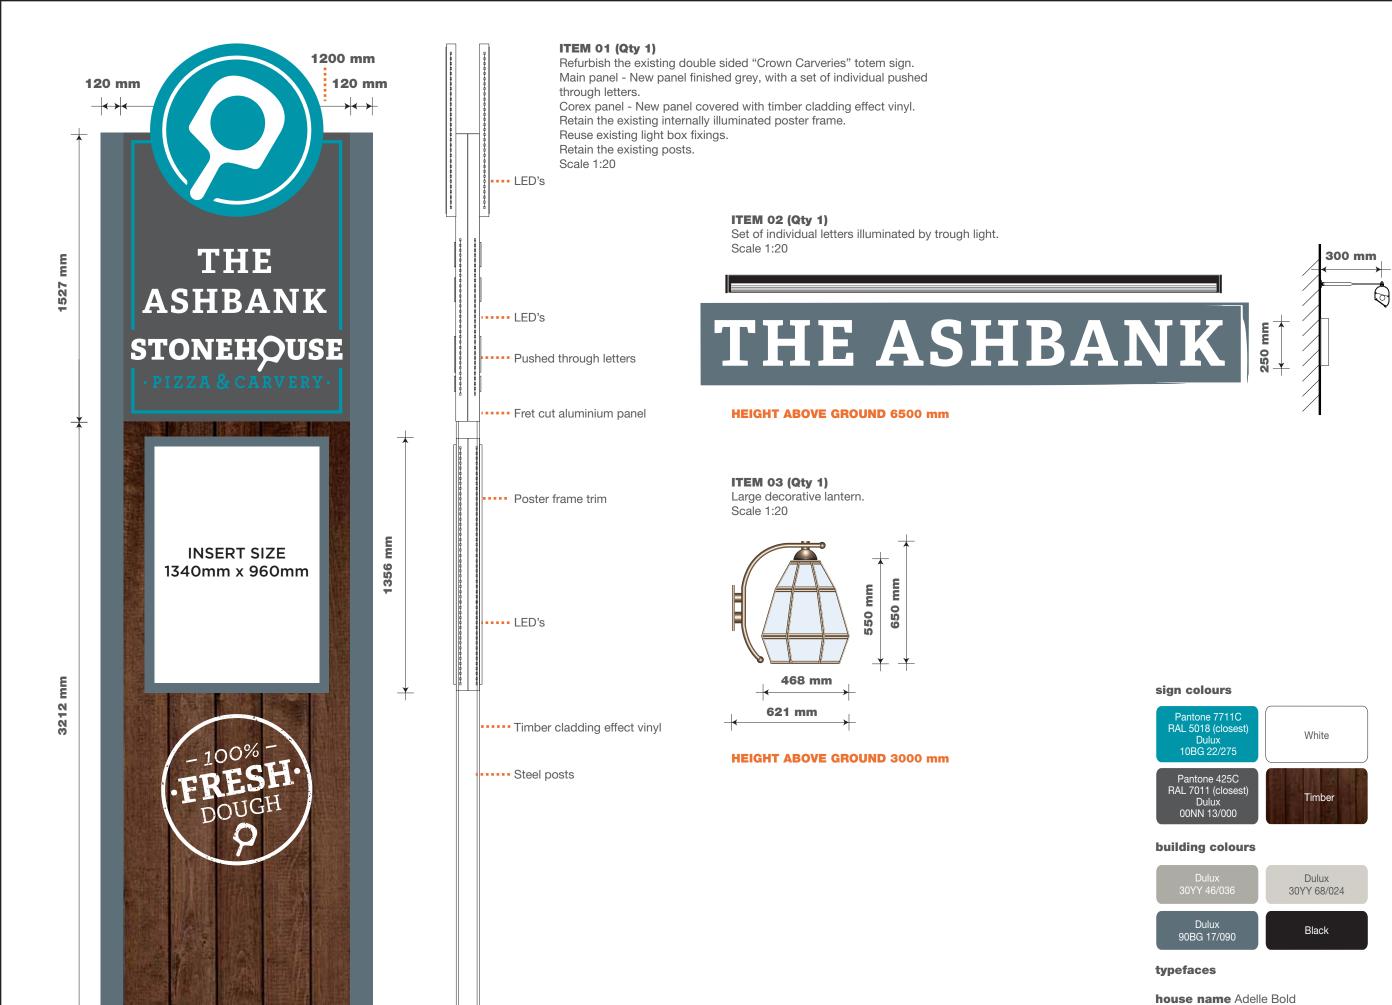

### **HEIGHT ABOVE GROUND 6500 mm**

Internally illuminated logo. Scale 1:20

**HEIGHT ABOVE GROUND 6500 mm** 