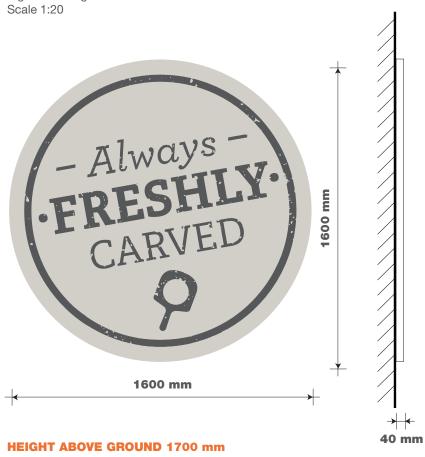

t of smaller pushed through acrylic letters. All mounted on a backboard, with timber cladding effect vinyl. Scale 1:20



### **HEIGHT ABOVE GROUND 6500 mm**



Internally illuminated logo. Scale 1:20



**HEIGHT ABOVE GROUND 6500 mm** 

## ITEM 05 (Qty 1)

Signwritten logo to a backboard. Scale 1:20



#### ITEM 06A & 06B (Qty 2) REFURB

E

1705

3600 mm 0/A

Existing frame be repainted by the main contractor. And a double sided formed aluminium header with applied vinyl graphics & a fret cut logo applied on top. Header to be added on site. Scale 1:20





Existing frame & post painted Dulux 90BG 17/090 on site by the main contractor

ASHBANK.
216 ASH RAOD,
WERRINGTON.

WERRINGTON. STOKE-ON-TRENT. ST2 9EB.

**122075** 13/07/16 - ALG



# ITEM 07 (Qty 1)

Signwritten logo to a backboard.



ASHBANK.
216 ASH RAOD,
WERRINGTON.
STOKE-ON-TRENT
ST2 9EB.

**122075** 





MAB.

ASHBANK.
216 ASH RAOD,
WERRINGTON.
STOKE-ON-TREN

**122075** 13/07/16 - AL





..... 04B

06**B** 

ASHBANK.

216 ASH RAOD, WERRINGTON. STOKE-ON-TRENT. ST2 9FB

**122075** 13/07/16 - ALG



20 pyright: The above designs and illustrations are intended solely for, and should only be used by, those to whom this design specification is addressed. The contents are strictly private and conflidential. Any form of reproduction, dissemination, copying, disclosure, modification or distribution is strictly prohibited without the prior written consent of Ashleigh Signs Ltd (Company Number: 1325080) whose registered address is Ashleigh House, Beckbridge Road, Normanton Industrial Estate, Normanton. WF6 1TE.

03

02

0