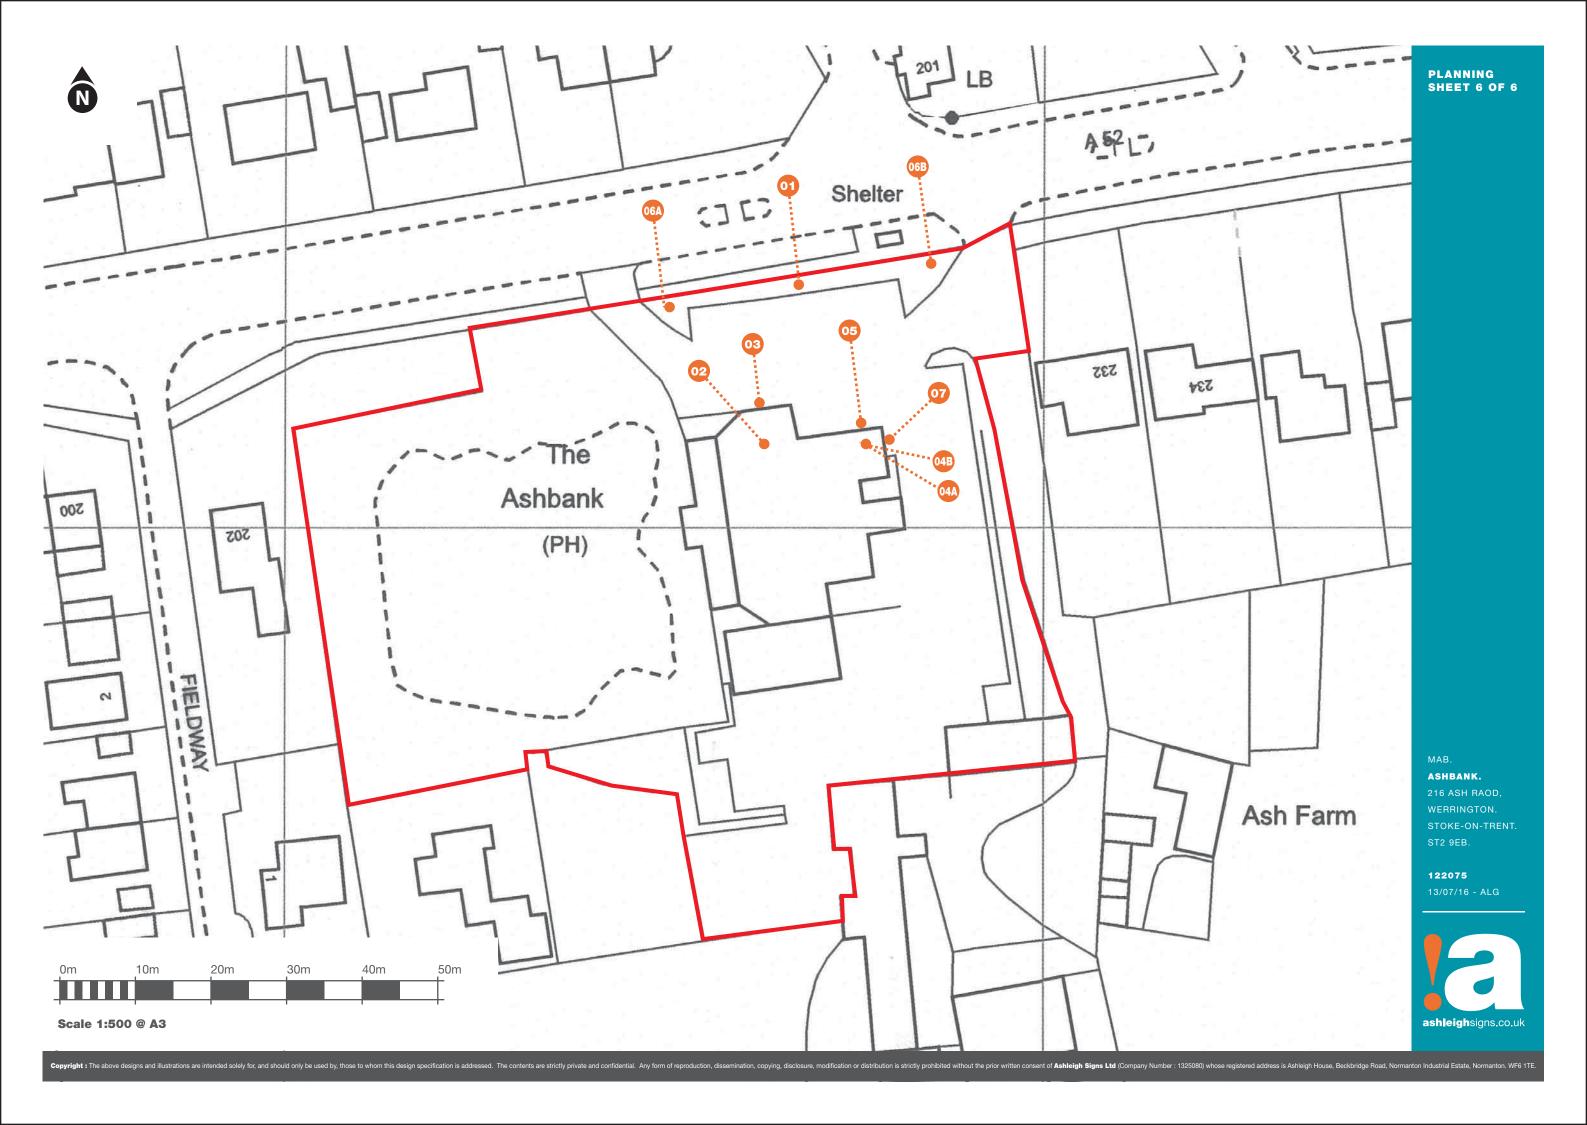

MAB.

ASHBANK.
216 ASH RAOD,
WERRINGTON.
STOKE-ON-TRENT.
ST2 9EB.

**122075** 13/07/16 - ALG

secondary text Adelle Bold /

Adelle Sans Regular / Adelle Sans Semibold