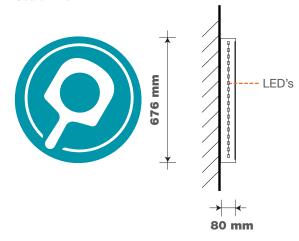

### **HEIGHT ABOVE GROUND 6500 mm**

Internally illuminated logo. Scale 1:20

**HEIGHT ABOVE GROUND 6500 mm** 