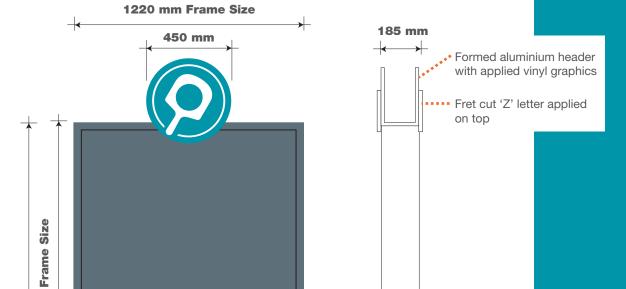

#### ITEM 06A & 06B (Qty 2) REFURB

E

1705

3600 mm 0/A

Existing frame be repainted by the main contractor. And a double sided formed aluminium header with applied vinyl graphics & a fret cut logo applied on top. Header to be added on site. Scale 1:20