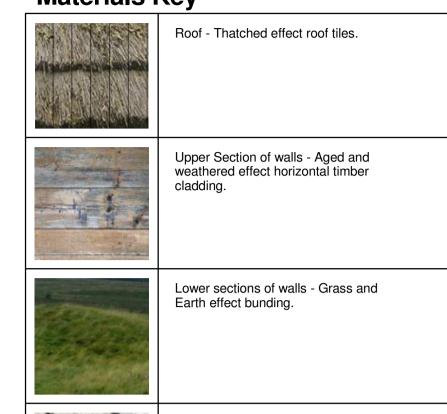

all heights, sizes and dimensions should be checked on site by the contractor

figured dimensions should be taken in preference to scaling and any errors or

This drawing has been prepared in accordance with the CDM (Construction Design and Management) and all foreseeable design risks to those involved

Alton Towers Resort, Farley Lane, Alton

T +44 (0)1538 722097 F +44 (0)1538 722185 mail@smytheman.co.uk www.smytheman.co.uk

**Proposed Ancillary Building Plans & Elevations** 

| 2967- 07         |          | 1764191011 |         |  |
|------------------|----------|------------|---------|--|
| Drawing number   |          | Revision   |         |  |
| indicated<br>@A1 |          |            |         |  |
| As               | 04/20/16 | NS         | Checker |  |
| Scale(s)         | Date     | Drawn      | Checked |  |