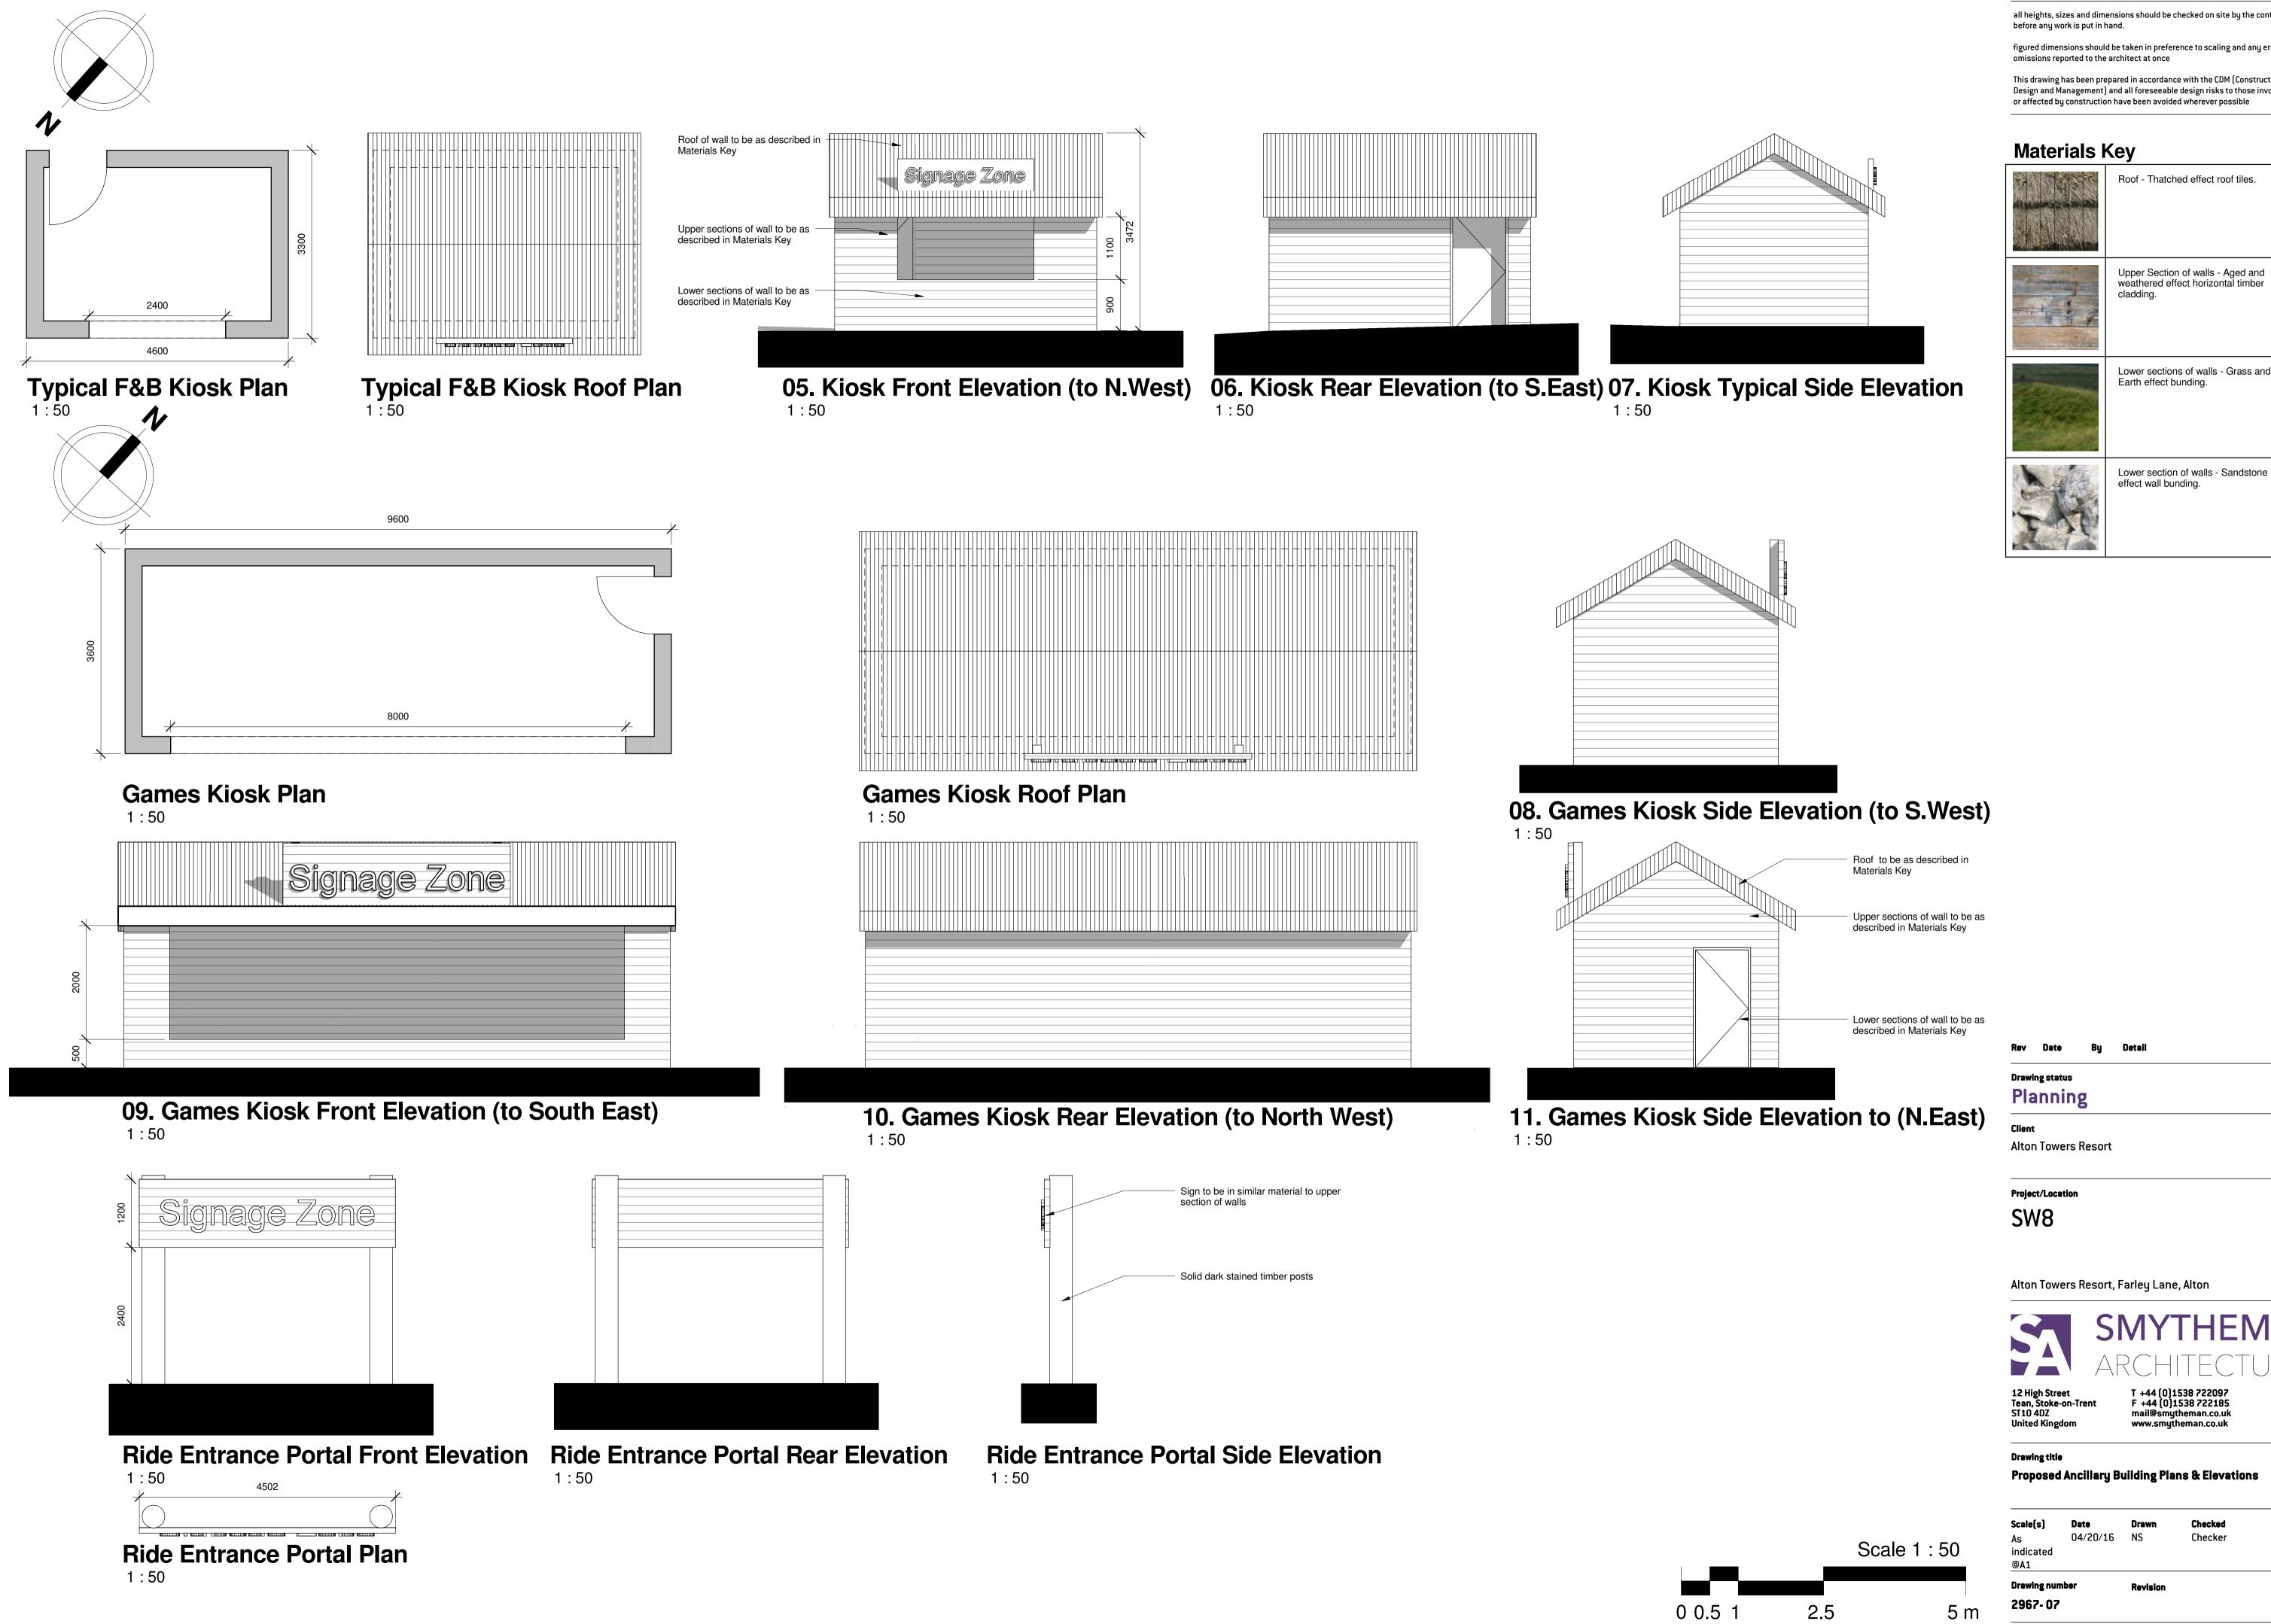

all heights, sizes and dimensions should be checked on site by the contractor

figured dimensions should be taken in preference to scaling and any errors or

This drawing has been prepared in accordance with the CDM (Construction Design and Management) and all foreseeable design risks to those involved

Alton Towers Resort, Farley Lane, Alton

T +44 (0)1538 722097 F +44 (0)1538 722185 mail@smytheman.co.uk www.smytheman.co.uk

**Proposed Ancillary Building Plans & Elevations** 

| 2967- 07         |          | 1764191011 |         |  |
|------------------|----------|------------|---------|--|
| Drawing number   |          | Revision   |         |  |
| indicated<br>@A1 |          |            |         |  |
| As               | 04/20/16 | NS         | Checker |  |
| Scale(s)         | Date     | Drawn      | Checked |  |