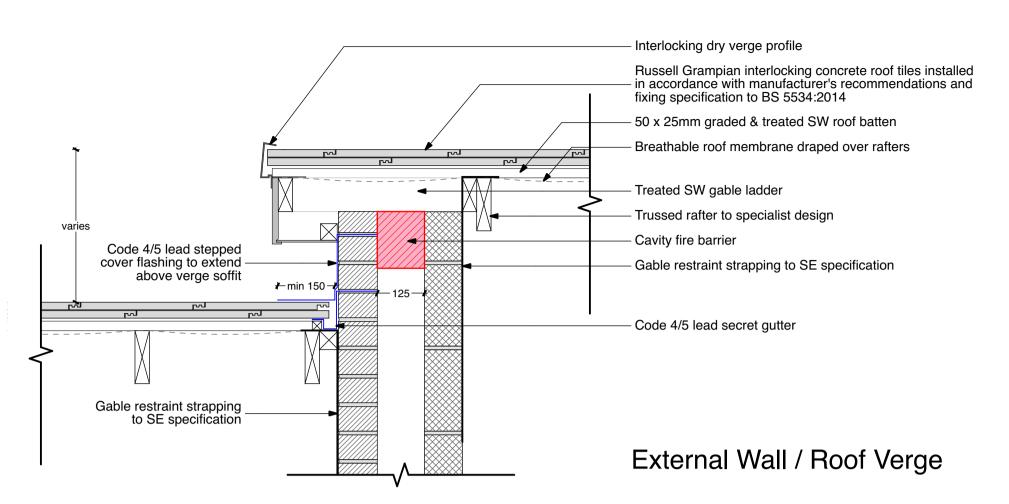

All works to be carried out in accordance with relevant British and European Standards and Codes of Practice. All construction products to bear CE mark and be used in accordance with manufacturer's recommendations and applicable BBA certificates. Any conflicts to be notified to architect at earliest opportunity.

This drawing to be read in conjunction with all relevant Architect's and other Specialist's drawings, details and specifications.









## **DJD Architects**

2 St Oswald's Road Worcester WR1 1HZ t: 01905 612864 f: 01905 610011 mail@djdgroup.co.uk www.djdgroup.co.uk/architects/

0 10 20 30 40 50 60 70 80 90 100 When reproduced correctly at 1:1 this scale should be accurate in millimetres Significant risks are not necessarily those that involve the greatest risks, but those, including health risks that are:
a) not likely to be obvious to a competent contractor or other designers; b) unusual; orc) likely to be difficult to manage effectively.

Significant Health and Safety Risks: - Amber 1 Ground Gas Contamination, ensure appropriate PPE is used on site and hand wash facilities are available.



| Client The Wrekin Housing Trust  Project Bank Street, Cheadle  Drawing Title Construction Details |          |  |