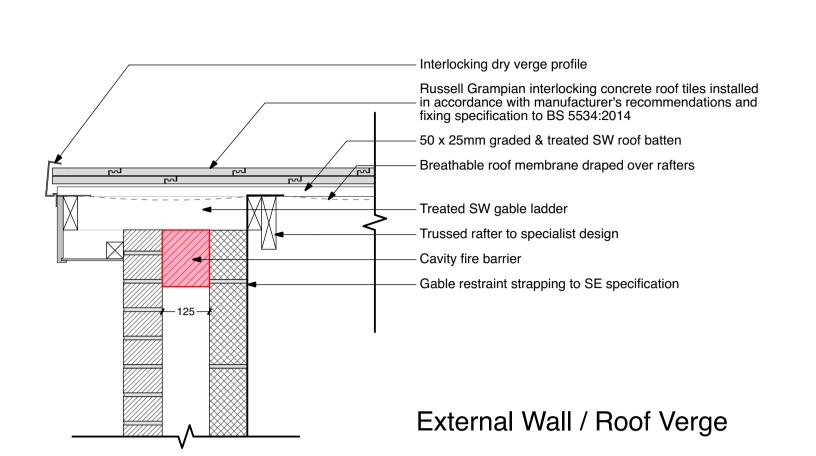

All works to be carried out in accordance with relevant British and European Standards and Codes of Practice. All construction products to bear CE mark and be used in accordance with manufacturer's recommendations and applicable BBA certificates. Any conflicts to be notified to architect at earliest opportunity.

This drawing to be read in conjunction with all relevant Architect's and other Specialist's drawings, details and specifications.









## **DJD Architects**

2 St Oswald's Road Worcester WR1 1HZ t: 01905 612864 f: 01905 610011 mail@djdgroup.co.uk www.djdgroup.co.uk/architects/

0 10 20 30 40 50 60 70 80 90 100 When reproduced correctly at 1:1 this scale should be accurate in millimetres Significant risks are not necessarily those that involve the greatest risks, but those, including health risks that are:
a) not likely to be obvious to a competent contractor or other designers; b) unusual; orc) likely to be difficult to manage effectively.

Significant Health and Safety Risks: - Amber 1 Ground Gas Contamination, ensure appropriate PPE is used on site and hand wash facilities are available.



| Client The Wrekin Housing Trust  Project Bank Street, Cheadle  Drawing Title Construction Details |          |  |