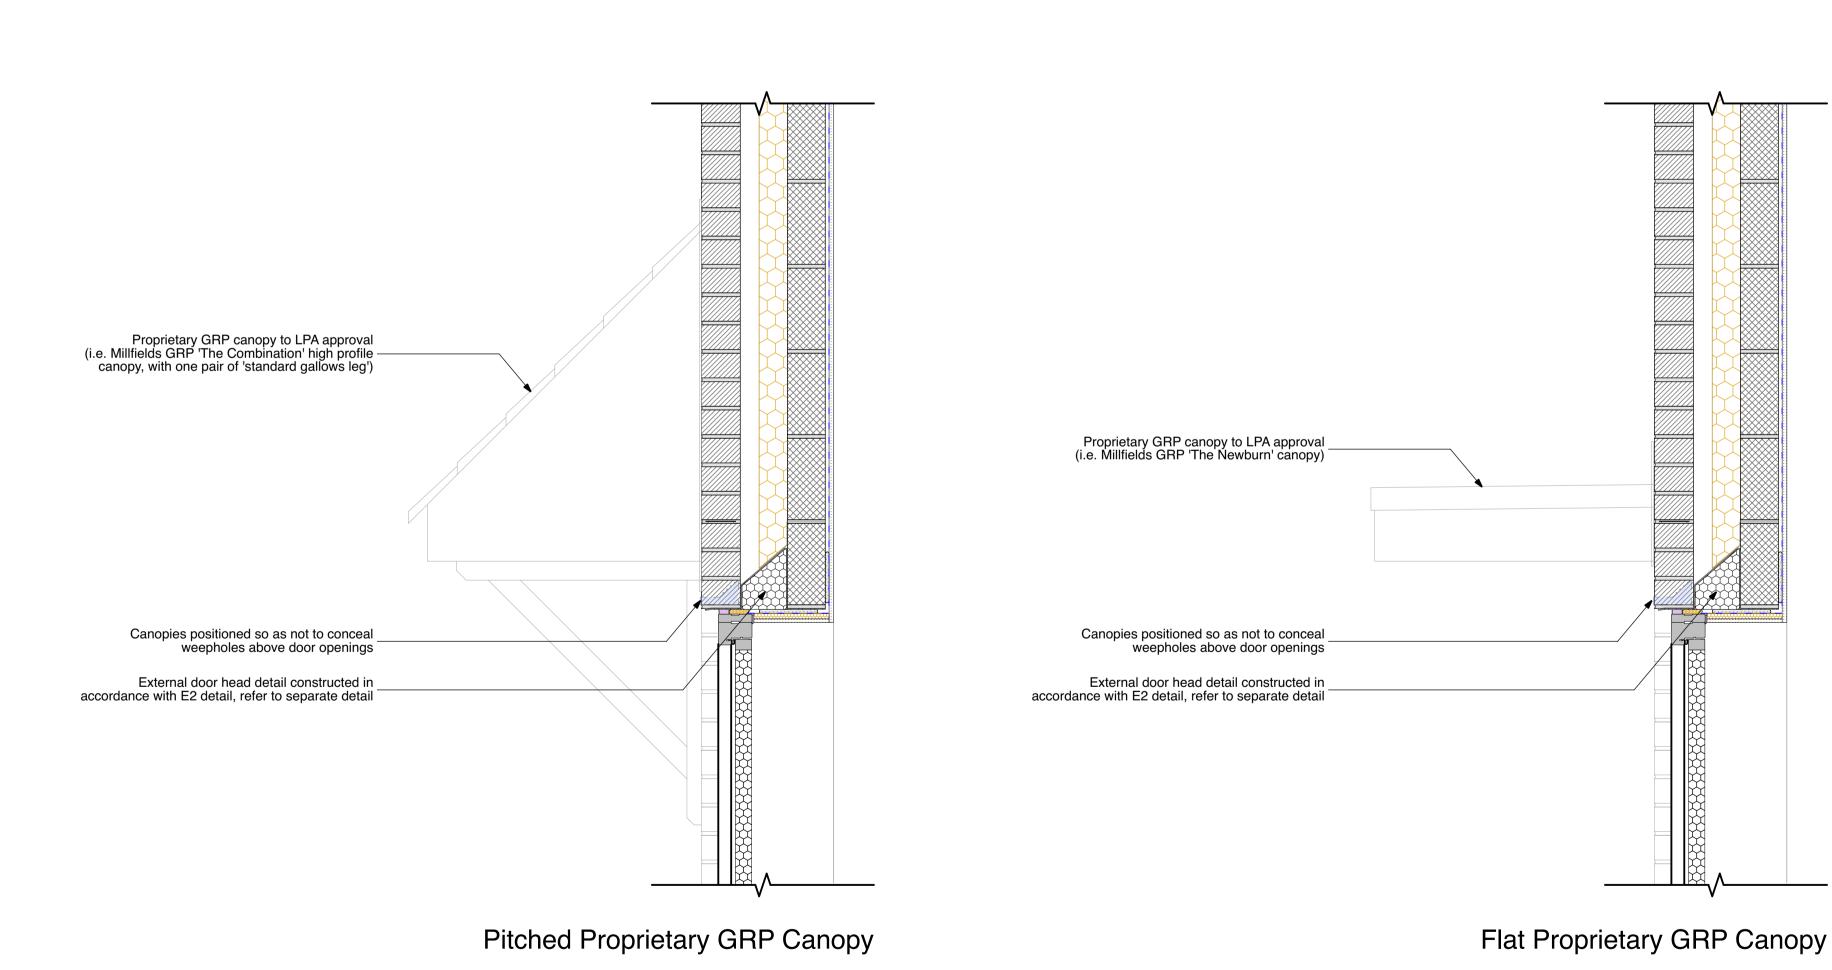

All works to be carried out in accordance with relevant British and European Standards and Codes of Practice. All construction products to bear CE mark and be used in accordance with manufacturer's recommendations and applicable BBA certificates. Any conflicts to be notified to architect at earliest opportunity.

This drawing to be read in conjunction with all relevant Architect's and other Specialist's drawings, details and specifications.









## **DJD Architects**

2 St Oswald's Road Worcester WR1 1HZ t: 01905 612864 f: 01905 610011 mail@djdgroup.co.uk www.djdgroup.co.uk/architects/

0 10 20 30 40 50 60 70 80 90 100 When reproduced correctly at 1:1 this scale should be accurate in millimetres Significant risks are not necessarily those that involve the greatest risks, but those, including health risks that are:
a) not likely to be obvious to a competent contractor or other designers; b) unusual; orc) likely to be difficult to manage effectively.

Significant Health and Safety Risks: - Amber 1 Ground Gas Contamination, ensure appropriate PPE is used on site and hand wash facilities are available.



| Client The Wrekin Housing Trust  Project Bank Street, Cheadle  Drawing Title Construction Details |          |  |