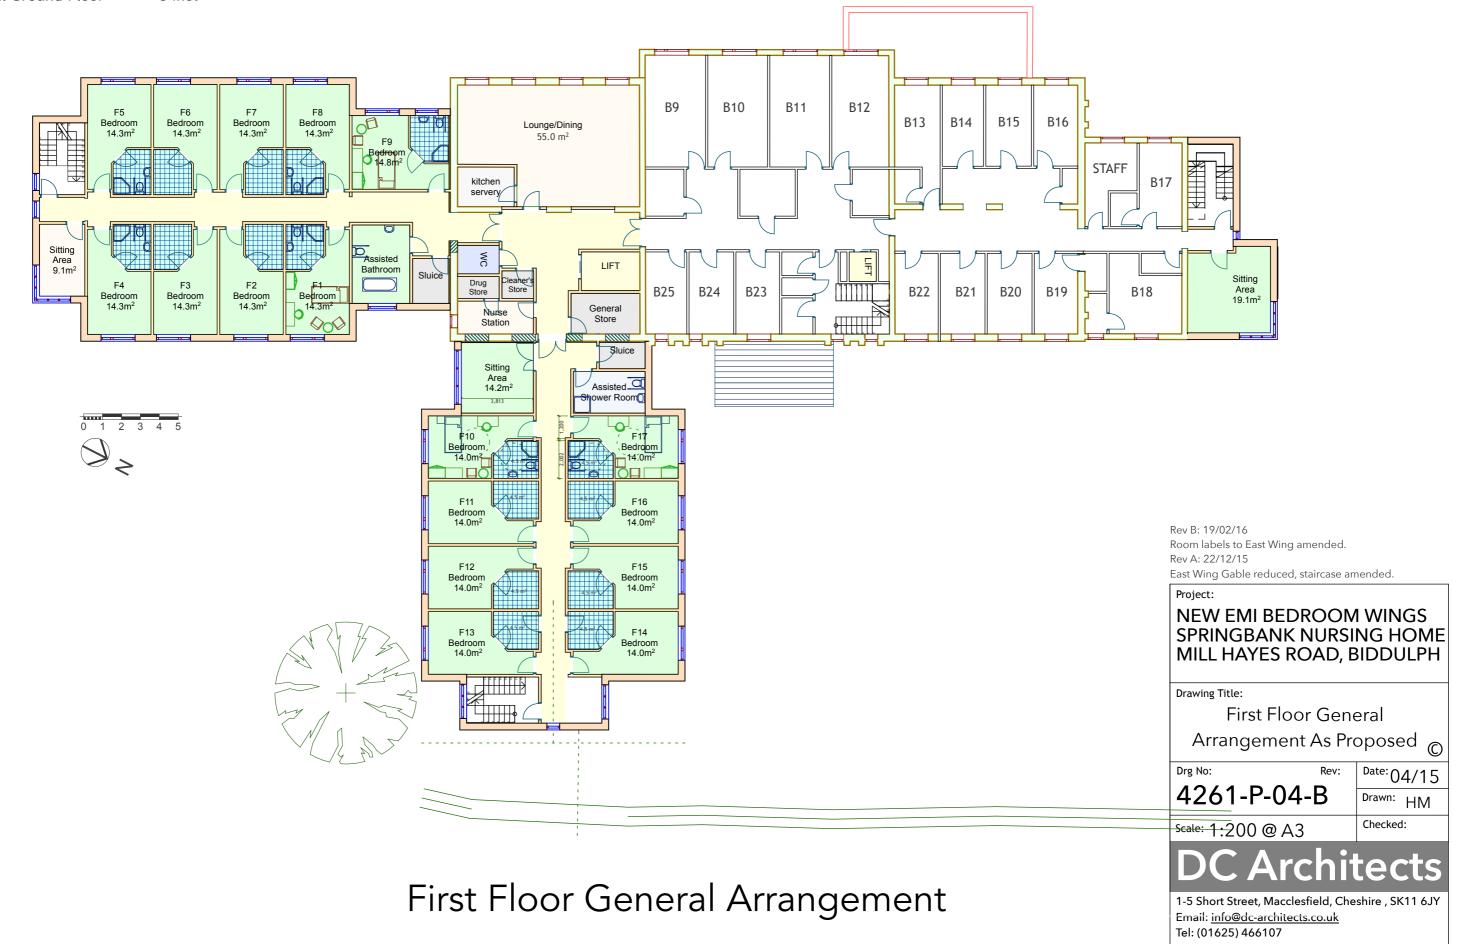

ACCOMMODATION SCHEDULE

RETAINED ROOMS - 17No.

NEW ENSUITE ROOMS - 17No.

Total Ground Floor - 34no.

© This drawing and the works depicted are the copyright of DC Architects and may not be reproduced or amended without prior written permission. No liability will be accepted for amendments made by other parties.

O.S. information is reproduced under licence. © Crown copyright. Reproduction in whole or in part is prohibited without the prior permission of Ordnance Survey.

No dimensions are to be scaled from this drawing (indicative only). CONTRACTOR TO SITE CHECK ALL DIMENSIONS PRIOR TO COMMENCING WORK.