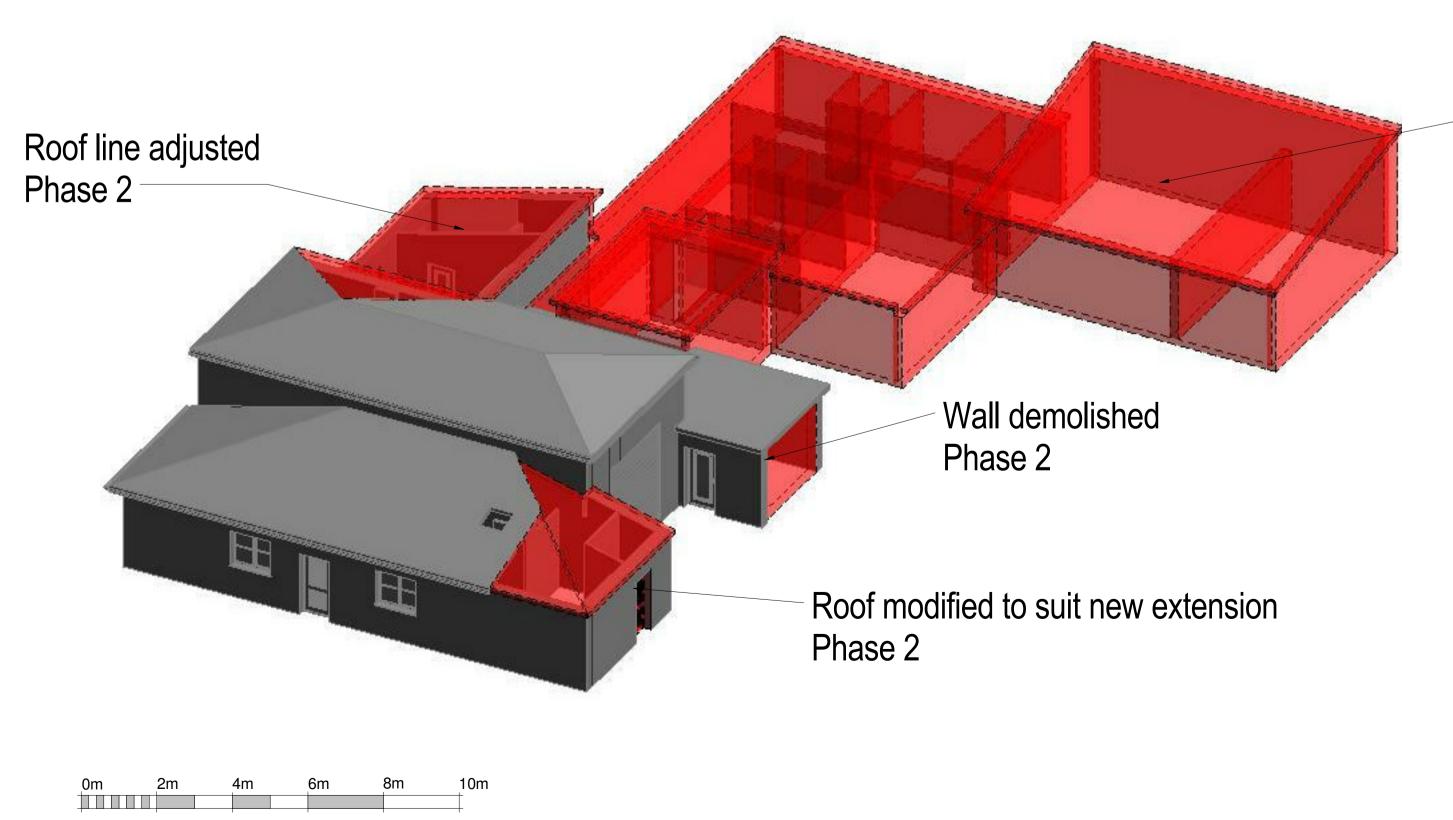

North







VISUAL SCALE 1:100 @ A1

Building to be Demolished Phase 1

|                                                                         | -                             | Postal Address: Entrust, Wedgwood Building, Block A, Tipping Street, Stafford ST16 2DH Location Address: No 1 Staffordshire Place Stafford ST16 2LP | DESCRIPTION DATE/  Property Services |    |                                                          |
|-------------------------------------------------------------------------|-------------------------------|-----------------------------------------------------------------------------------------------------------------------------------------------------|--------------------------------------|----|----------------------------------------------------------|
| entru