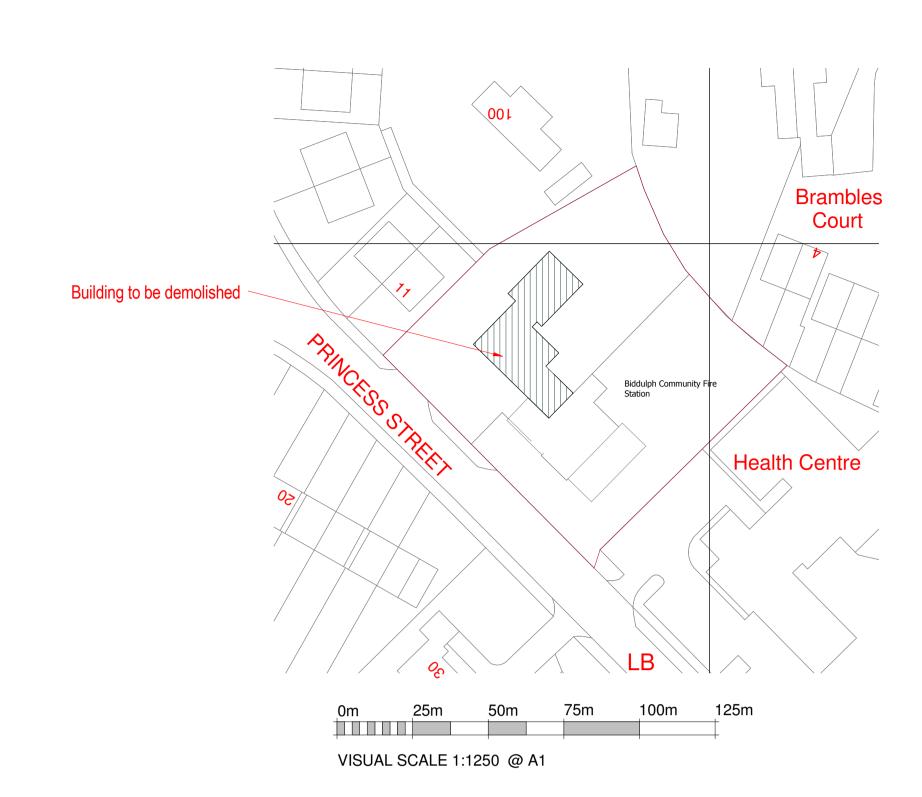

North

VISUAL SCALE 1:100 @ A1

Building to be Demolished Phase 1

|                                                                         | -                             | Postal Address: Entrust, Wedgwood Building, Block A, Tipping Street, Stafford ST16 2DH Location Address: No 1 Staffordshire Place Stafford ST16 2LP | DESCRIPTION DATE/  Property Services |    |                                                          |
|-------------------------------------------------------------------------|-------------------------------|-----------------------------------------------------------------------------------------------------------------------------------------------------|--------------------------------------|----|----------------------------------------------------------|
| entru                                                                   | 51                            |                                                                                                                                                     | DRAWING CHECKED BY :  Mark Lockley   |    | PROJECT ARCHITECT/PROJECT<br>DESIGNER/ENGINEER/SURVEYOR: |
| Staffordshire Fire & Rescue<br>Biddulph Fire Station<br>Princess Street | Existing Buildings Demolition |                                                                                                                                                     | PROPERTY I.D.                        |    | PROJECT REF / SET 5343                                   |
|                                                                         |                               |                                                                                                                                                     | SC ALES<br>1:100                     | A1 | A006                                                     |
|                                                                         |                               |                                                                                                                                                     | M Lockley                            |    |                                                          |
|                                                                         |                               |                                                                                                                                                     | 08/20/15                             |    | REVISION                                                 |