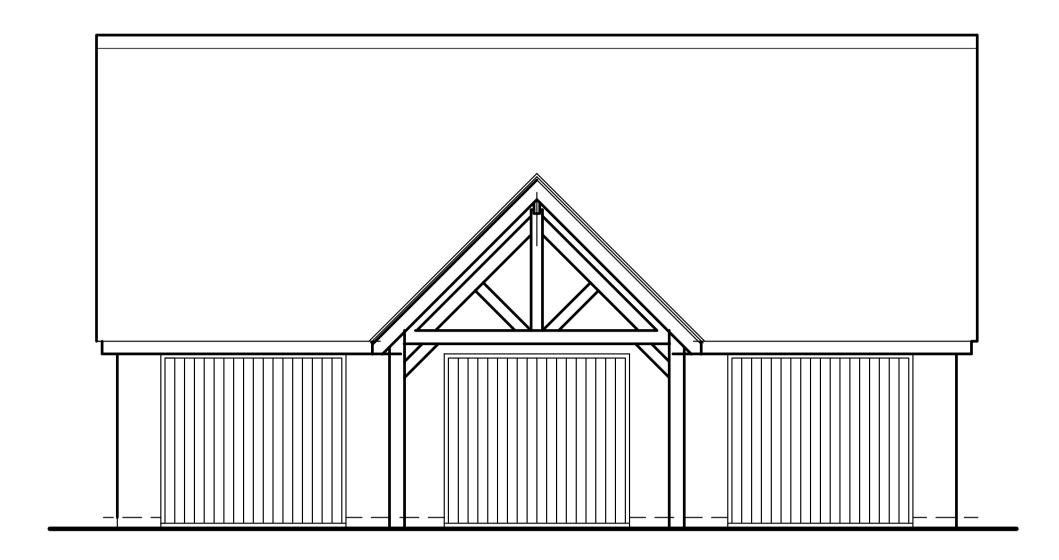

**Front Elevation** 

Garage Floor Plan

**Section** 

**Rear Elevation** 

Side Elevation 1:100

Side Elevation 1:100

| Α   | 08/09/2015 | GARAGE DEPTH REDUCED FROM 7400 mm - 6900 mm |
|-----|------------|---------------------------------------------|
| REV | DATE       | DESCRIPTION                                 |