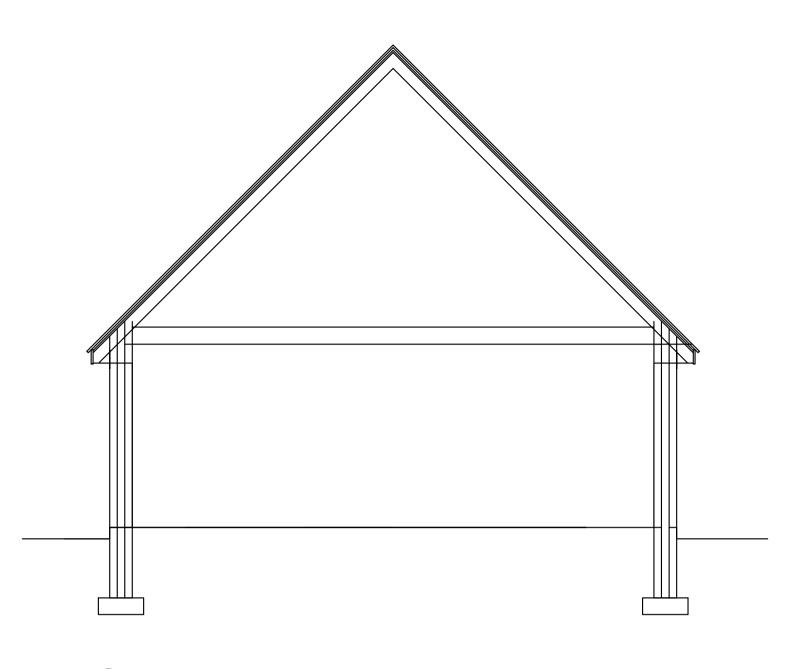

**Front Elevation** 

Garage Floor Plan

**Section** 

**Rear Elevation** 

Side Elevation 1:100

Side Elevation 1:100

| Α   | 08/09/2015 | GARAGE DEPTH REDUCED FROM 7400 mm - 6900 mm |
|-----|------------|---------------------------------------------|
| REV | DATE       | DESCRIPTION                                 |