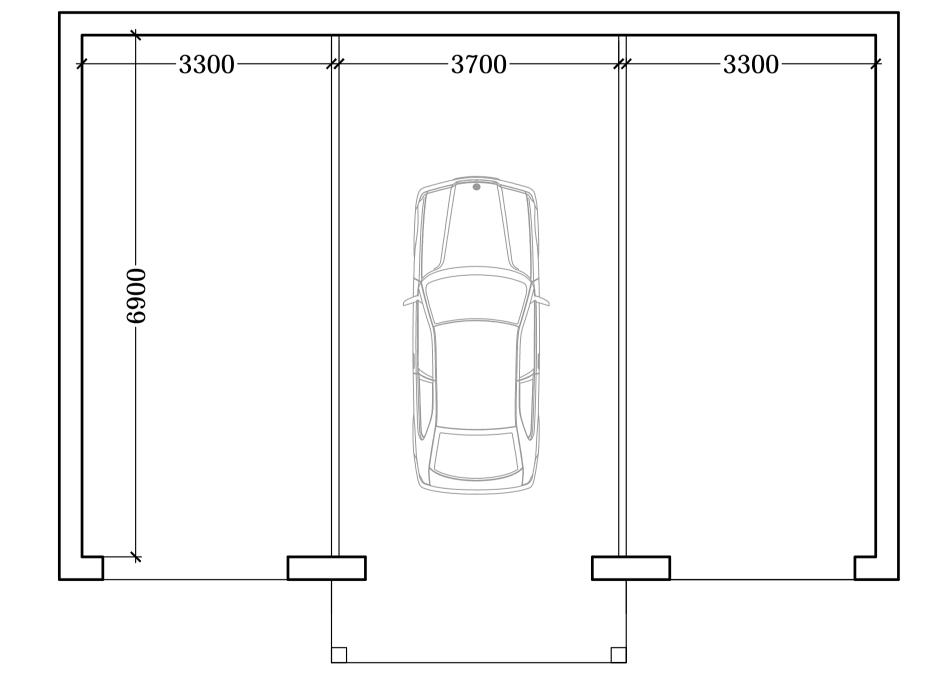

**Front Elevation** 

Garage Floor Plan

**Section** 

**Rear Elevation** 

Side Elevation 1:100

Side Elevation 1:100

| Α   | 08/09/2015 | GARAGE DEPTH REDUCED FROM 7400 mm - 6900 mm |
|-----|------------|---------------------------------------------|
| REV | DATE       | DESCRIPTION                                 |