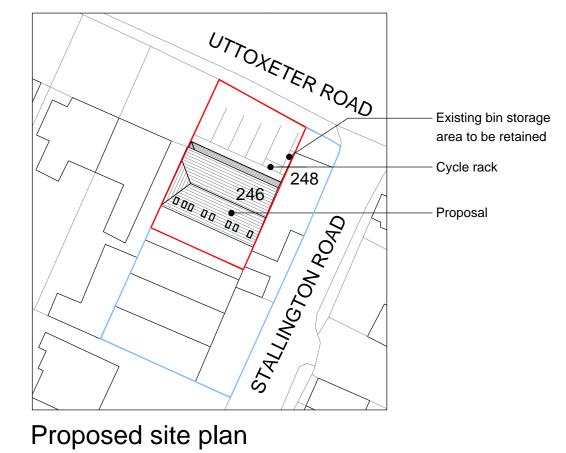

EXISTING / PROPOSED PLANS

BUILDING REGULATIONS

Date MAY 2015 Drawn ME

Scale @A1 AS SHOWN Checked